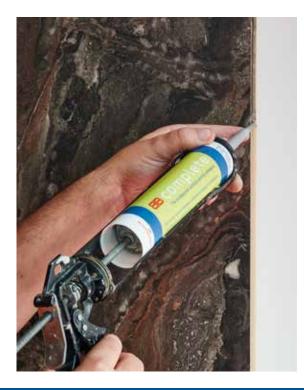

#### **BB** Complete Adhesive

To validate your 15 year guarantee BB Complete Adhesive must be used.

Nuance must be bonded to the wall with BB Complete panel adhesive and as this is not seen it is a cost effective neutral colour. Designed to fit a heavy-duty mastic gun, one cartridge installs one 1200mm panel.

### How much adhesive and sealant is required for one panel?

1 x 290ml tube of adhesive is required to bond a 1200mm panel to the wall. 1 x 290ml tube of sealant contains 20 linear metres at a 5mm bead.