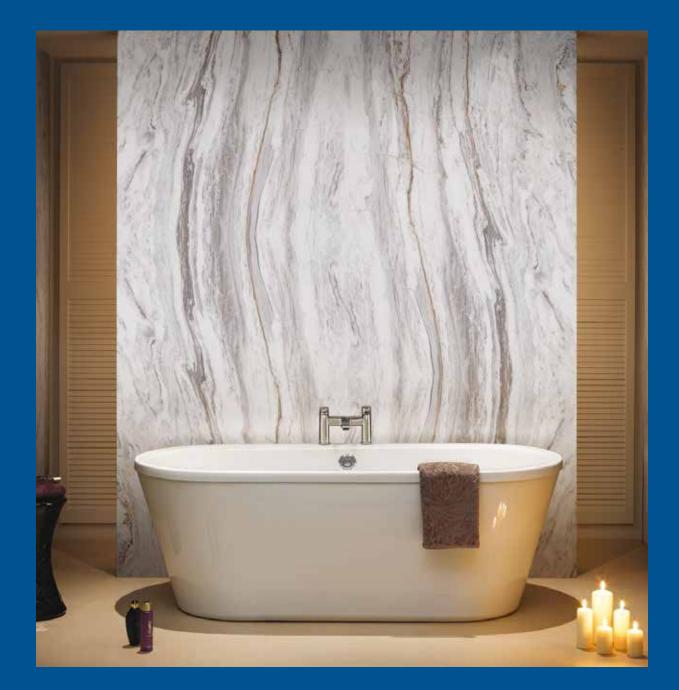

Front cover: Linear Arctic Marble acrylic gloss wall panelling.

100% waterproof

no metal trims

15 year guarantee

when installed with BB Complete Adhesive

We are sure you will find something you love!

Pictured left: Linear Arctic Marble acrylic gloss wall panelling.