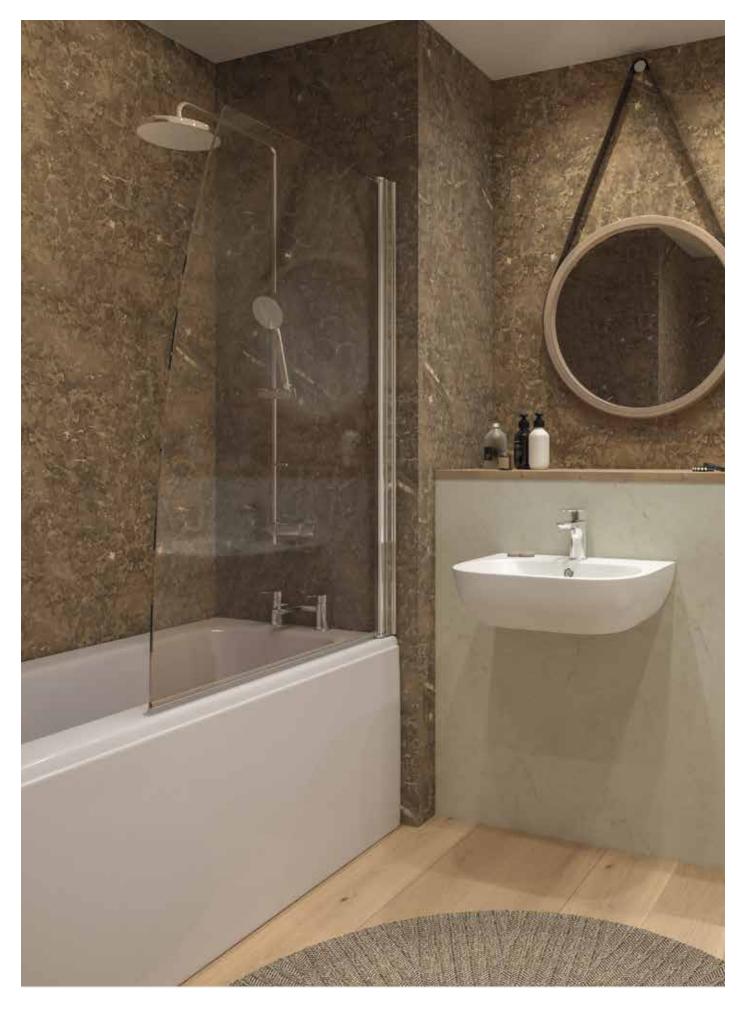

With Nuance there is no age limit on style.

Pictured right: Natural Finestra acrylic gloss wall panelling.

Pictured detail: Classic Travertine wall panelling in riven texture from the Nuance collection.