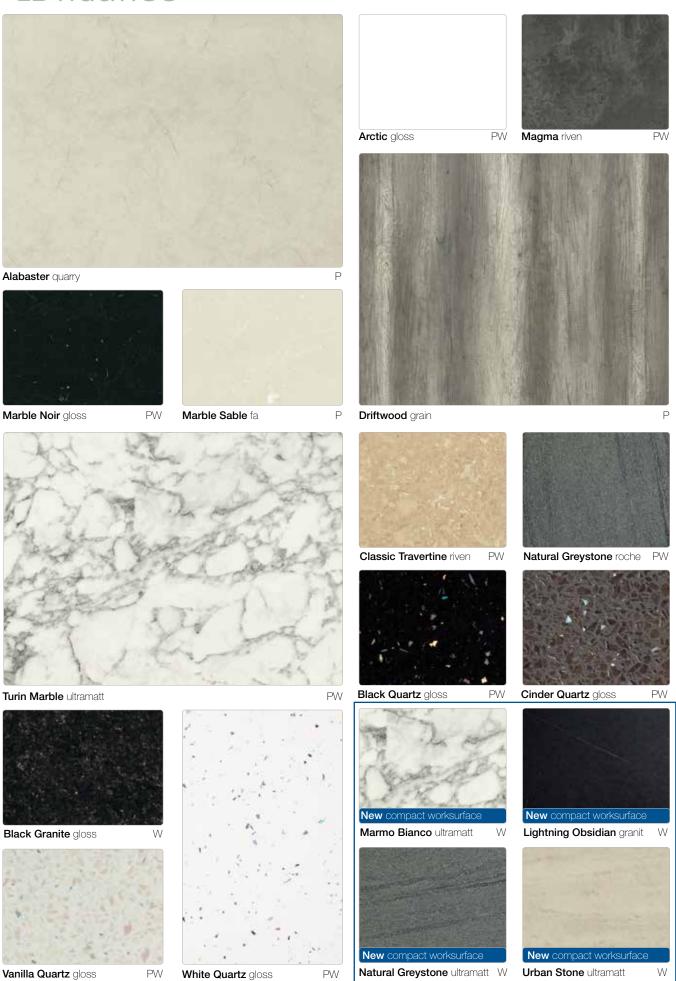

#### Acrylic panels

Size 2440 x 1200mm supplied pre-finished.

Available in 7 ex-stock designs.

|                       |                                        |                                |                                                                  |                                        |                                              |                                             |                                             |                                           |                                        | (B)                                               |                                         |                                  |                                  |
|-----------------------|----------------------------------------|--------------------------------|------------------------------------------------------------------|----------------------------------------|----------------------------------------------|---------------------------------------------|---------------------------------------------|-------------------------------------------|----------------------------------------|---------------------------------------------------|-----------------------------------------|----------------------------------|----------------------------------|
| matrix<br>all designs |                                        |                                | olete<br>Jannoon advance<br>oured<br>sealant                     | x 11mm<br><b>canel</b>                 | x 11mm                                       | 11mm                                        | 11mm<br>el                                  | 11mm<br>-                                 | < 4mm<br>(A)                           | 2440 x 1200 x 4mm<br>acrylic panel book-match (B) | 28mm                                    | 28mm                             | 12mm                             |
|                       |                                        |                                | B complete coloured<br>Complete coloured<br>adhesive and sealant | 2420 x 1200 x 11mm<br>postformed panel | 2420 × 1200 × 11mm<br><b>T &amp; G panel</b> | 2420 x 600 x 11mm<br><b>T &amp; G panel</b> | 2420 x 160 x 11mm<br><b>finishing panel</b> | 2420 x 580 x 11mm<br><b>feature panel</b> | 2440 x 1200 x 4mm<br>acrylic panel (A) |                                                   | 3000 × 360 × 28mm<br><b>worksurface</b> | 3000 x 600 x 28mm<br>worksurface | 3000 x 360 x 12mm<br>worksurface |
|                       | p design                               | texture                        | adhesive colour                                                  | Shower a                               | ind bath pa                                  | nels                                        |                                             |                                           | Acrylic p                              | anels                                             | Worksur<br>Laminate                     | faces                            | Worksurface<br>Compact           |
|                       | uance acrylic - see page 26            |                                |                                                                  |                                        |                                              |                                             |                                             |                                           |                                        |                                                   |                                         |                                  |                                  |
| 4                     | Carrara Marble Slab                    | acrylic gloss                  | silver grey                                                      |                                        |                                              |                                             |                                             |                                           | •                                      | •                                                 |                                         |                                  |                                  |
| 4                     | Linear Arctic Marble                   | acrylic gloss                  | silver grey                                                      |                                        |                                              |                                             |                                             |                                           | •                                      |                                                   |                                         |                                  |                                  |
| 4                     | Casablanca Grey                        | acrylic gloss                  | basalt grey                                                      |                                        |                                              |                                             |                                             |                                           | •                                      |                                                   |                                         |                                  |                                  |
| 4<br>4                | Casablanca Classic<br>Natural Finestra | acrylic gloss<br>acrylic gloss | fudge<br>silver grey                                             |                                        |                                              |                                             |                                             |                                           | •                                      |                                                   |                                         |                                  |                                  |
| 4                     | Vintage Grey                           | acrylic gloss                  | silver grey                                                      |                                        |                                              |                                             |                                             |                                           | •                                      |                                                   |                                         |                                  |                                  |
| 4                     | Hexagon Marble                         | acrylic gloss                  | silver grey                                                      |                                        |                                              |                                             |                                             |                                           | •                                      |                                                   |                                         |                                  |                                  |
| Bn                    | uance designer - see page              | 16                             |                                                                  |                                        |                                              |                                             |                                             |                                           |                                        |                                                   |                                         |                                  |                                  |
| 3                     | Grey Gotas                             | shell                          | mushroom                                                         | •                                      | •                                            | •                                           | •                                           | •                                         |                                        |                                                   |                                         |                                  |                                  |
| 3                     | New England                            | timber                         | silver grey                                                      | •                                      | •                                            | •                                           | •                                           | •                                         |                                        |                                                   |                                         |                                  |                                  |
| 3                     | White Lightning Fossil                 | roccia                         | silver grey                                                      | •                                      | ٠                                            | ٠                                           | •                                           | •                                         |                                        |                                                   |                                         |                                  |                                  |
| 3                     | Sand Lightning Fossil                  | roccia                         | fudge                                                            | •                                      | •                                            | •                                           | •                                           | •                                         |                                        |                                                   |                                         |                                  |                                  |
| 3                     | Herringbone Natural                    | shell                          | pewter grey                                                      | •                                      | ٠                                            |                                             |                                             |                                           |                                        |                                                   |                                         |                                  |                                  |
| 3                     | Herringbone Whitewash                  | shell                          | silver grey                                                      | •                                      | •                                            |                                             |                                             |                                           |                                        |                                                   |                                         |                                  |                                  |
| 3                     | Washed Capital Brick                   | pietra                         | pewter grey                                                      | •                                      | •                                            |                                             |                                             |                                           |                                        |                                                   |                                         |                                  |                                  |
| 3                     | Original Capital Brick                 | pietra                         | toffee                                                           | •                                      | •                                            |                                             |                                             |                                           |                                        |                                                   |                                         |                                  |                                  |
|                       | uance - see page 4                     |                                |                                                                  |                                        |                                              |                                             |                                             |                                           |                                        |                                                   |                                         |                                  |                                  |
| 3                     | Alhambra                               | glaze                          | fudge                                                            | •                                      | ٠                                            | ٠                                           | ٠                                           | ٠                                         |                                        |                                                   | •                                       | •                                |                                  |
| 3                     | Antique Paladina                       | glaze                          | chocolate                                                        | •                                      | •                                            | •                                           | •                                           | •                                         |                                        |                                                   |                                         |                                  |                                  |
| 3                     | Black Quartz *                         | gloss                          | jet black                                                        | •                                      | ٠                                            | •                                           | •                                           | •                                         |                                        |                                                   | •                                       | •                                |                                  |
| 3                     | Calacatta Statuario                    | glaze                          | silver grey                                                      | •                                      | •                                            | •                                           | •                                           | •                                         |                                        |                                                   | •                                       | •                                |                                  |
| 3                     | Chalkwood                              | riven                          | pewter grey                                                      | •                                      | •                                            | •                                           | •                                           | •                                         |                                        |                                                   |                                         |                                  |                                  |
| 3<br>3                | Cinder Quartz *<br>Grey Paladina       | gloss                          | chocolate<br>pewter grey                                         | •                                      | •                                            | •                                           | •                                           | •                                         |                                        |                                                   | •                                       | •                                |                                  |
| 3                     | Terracotta Paladina                    | glaze<br>glaze                 | fudge                                                            | •                                      | •                                            | •                                           | •                                           | •                                         |                                        |                                                   |                                         |                                  |                                  |
| 3                     | Vanilla Quartz *                       | gloss                          | vanilla                                                          | •                                      | •                                            | •                                           | •                                           | •                                         |                                        |                                                   |                                         | -                                |                                  |
| 3                     | White Quartz *                         | gloss                          | ice white                                                        |                                        |                                              | •                                           | •                                           | •                                         |                                        |                                                   |                                         |                                  |                                  |
| 2                     | Alabaster                              | quarry                         | ash grey                                                         |                                        |                                              |                                             | •                                           | •                                         |                                        |                                                   | -                                       | •                                |                                  |
| 2                     | Classic Travertine                     | riven                          | fudge                                                            | •                                      | •                                            | •                                           | •                                           | •                                         |                                        |                                                   | •                                       | •                                |                                  |
| 2                     | Driftwood                              | grain                          | pewter grey                                                      | •                                      | •                                            | •                                           | •                                           | •                                         |                                        |                                                   |                                         | -                                |                                  |
| 2                     | Frost                                  | glaze                          | silver grey                                                      | •                                      | •                                            | •                                           | •                                           | •                                         |                                        |                                                   | •                                       | •                                |                                  |
| 2                     | Magma                                  | riven                          | slate grey                                                       | •                                      | •                                            | •                                           | •                                           | •                                         |                                        |                                                   | •                                       | •                                |                                  |
| 2                     | Natural Greystone                      | roche                          | pewter grey                                                      | •                                      | •                                            | •                                           | •                                           | •                                         |                                        |                                                   | •                                       | •                                |                                  |
| 2                     | Platinum Travertine                    | riven                          | silver grey                                                      | •                                      | •                                            | •                                           | ٠                                           | •                                         |                                        |                                                   | •                                       | •                                |                                  |
| 2                     | Soft Mazzarino                         | quarry                         | fudge                                                            | •                                      | •                                            | •                                           | •                                           | •                                         |                                        |                                                   | •                                       | •                                |                                  |
| 2                     | Turin Marble                           | ultramatt                      | silver grey                                                      | •                                      | ٠                                            | ٠                                           | ٠                                           | ٠                                         |                                        |                                                   | •                                       | ٠                                |                                  |
| 2                     | Veneto                                 | quarry                         | mushroom                                                         | •                                      | •                                            | •                                           | •                                           | •                                         |                                        |                                                   |                                         |                                  |                                  |
| 2                     | Wildwood                               | grain                          | mushroom                                                         | •                                      | •                                            | ٠                                           | ٠                                           | ٠                                         |                                        |                                                   | •                                       | •                                |                                  |
| 1                     | Arctic                                 | gloss                          | ice white                                                        | •                                      | ٠                                            | •                                           | •                                           | •                                         |                                        |                                                   | •                                       | •                                |                                  |
| 1                     | Marble Noir                            | gloss                          | jet black                                                        | •                                      | •                                            | •                                           | •                                           | •                                         |                                        |                                                   | •                                       | •                                |                                  |
| 1<br>1                | Marble Sable<br>Petra                  | fa<br>gloss                    | fudge<br>vanilla                                                 | •                                      | •                                            | •                                           | •                                           | •                                         |                                        |                                                   | •                                       | •                                |                                  |
| 0.0.7                 |                                        | -                              |                                                                  |                                        |                                              |                                             |                                             |                                           |                                        |                                                   |                                         |                                  |                                  |
|                       | npact vanity surfaces<br>Marmo Bianco  | ultromott                      | oilvor grou                                                      |                                        |                                              |                                             |                                             |                                           |                                        |                                                   |                                         |                                  | -                                |
| 4<br>4                | Lightning Obsidian                     | ultramatt<br>granit            | silver grey<br>jet black                                         |                                        |                                              |                                             |                                             |                                           |                                        |                                                   |                                         |                                  | •                                |
| 4<br>4                | Natural Greystone                      | ultramatt                      | pewter grey                                                      |                                        |                                              |                                             |                                             |                                           |                                        |                                                   |                                         |                                  | •                                |
| 4<br>4                | Urban Stone                            | ultramatt                      | fudge                                                            |                                        |                                              |                                             |                                             |                                           |                                        |                                                   |                                         |                                  | •                                |
|                       | inate vanity surfaces                  |                                |                                                                  |                                        |                                              |                                             |                                             |                                           |                                        |                                                   |                                         |                                  |                                  |
| 1                     | Black Granite                          | gloss                          | jet black                                                        |                                        |                                              |                                             |                                             |                                           |                                        |                                                   | •                                       | •                                |                                  |
| 1                     | Imperador                              | gloss                          | chocolate                                                        |                                        |                                              |                                             |                                             |                                           |                                        |                                                   | •                                       | •                                |                                  |
| 1                     | Kota                                   | gloss                          | fudge                                                            |                                        |                                              |                                             |                                             |                                           |                                        |                                                   | •                                       | •                                |                                  |