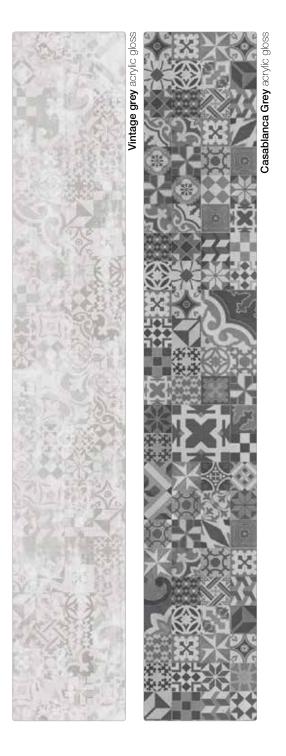

### A fresh look.

The brand new acrylic additions to the collection really bring a sense of style and vivid extravagance.

Vibrant, geometric prints inspired by traditional Moroccan motifs are on-trend and can be used to create a look that is both warm and welcoming, yet luxurious and exotic.

The collection also offers a subtle vintage inspired version for those who enjoy a more low-key style.

Go on be bold!

Pictured right: Casablanca Classic acrylic gloss wall panelling.

Pictured detail: The other two colourways available in our geometric designs.

## вв nuance acrylic

Vintage Grey acrylic gloss

Casablanca Classic acrylic gloss P

Linear Arctic Marble acrylic gloss

Casablanca Grey acrylic gloss

Carrara Marble Slab acrylic gloss \*Available in 2 formats see page 34. P