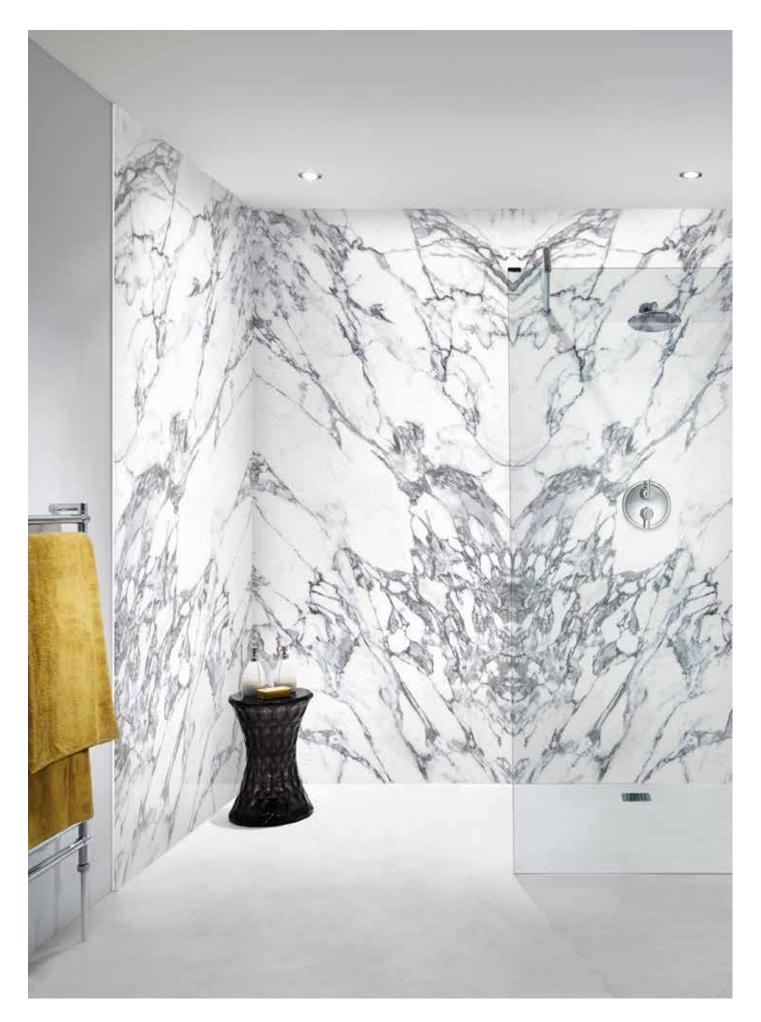

## a dramatic statement

Our fabulous, brand new marble slab design truly reflects the natural beauty of authentic marble.

When placed side by side, like the pages of an open book, the panels are mirror images. The contrasting veining matches to create one stunning, unbroken pattern. This offers a strong, large-scale symmetrical look which creates maximum impact.

A custom, sophisticated look without the high-end price tag.

Book-matching looks equally amazing in both contemporary and traditional settings and the timeless elegance will transition through the years seamlessly.

Pictured right: Cararra Marble Slab acrylic gloss wall panelling fitted in a book-matched configuration.