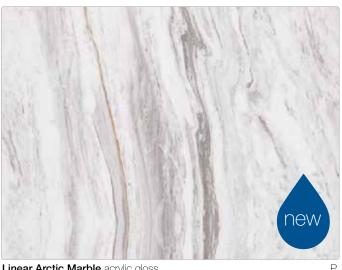

Front cover: Linear Arctic Marble acrylic gloss wall panelling.

100% waterproof

no metal trims

15 year guarantee

when installed with BB Complete Adhesive

We are sure you will find something you love!

Pictured left: Linear Arctic Marble acrylic gloss wall panelling.