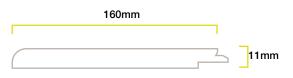

#### 160mm Finishing panels

This panel allows you to finish a run of T&G panels vertically with a neat postformed edge detail, instead of using trims. It can also be used as an upstand.

Size 2420 x 160mm one finished radius edge and one tongue.

Available in 29 ex-stock designs.