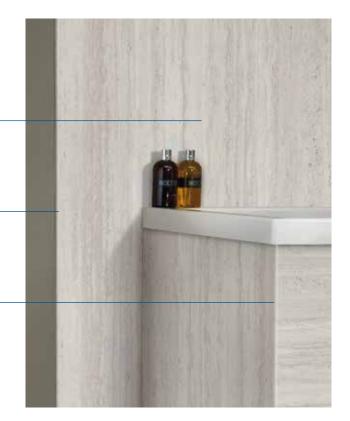

## no trims required

Nuance is unique for being a patented, trim-free system.

The large format panels have a postformed outer edge that means no trims are required for finishing.

The tongue and groove panels can be jointed with our bespoke adhesive. This gives you joints which are 100% watertight and virtually invisible to the eye.

Without the need for metal trims to detract from the look you have the flexibility to create wonderful wetrooms, stunning showers, fantastic family bathrooms and a variety of vanity styles.

Take time to appreciate the seamless expanse of uninterrupted design.

Pictured right: Turin Marble wall panelling in ultramatt texture with Natural Greystone wall panelling in roche texture.

Pictured detail: Platinum Travertine in riven texture.

The watertight panel join is virtually invisible to the eye

No trim required with the smart postformed edge

Perfect for bath panels thanks to the smart postformed edge