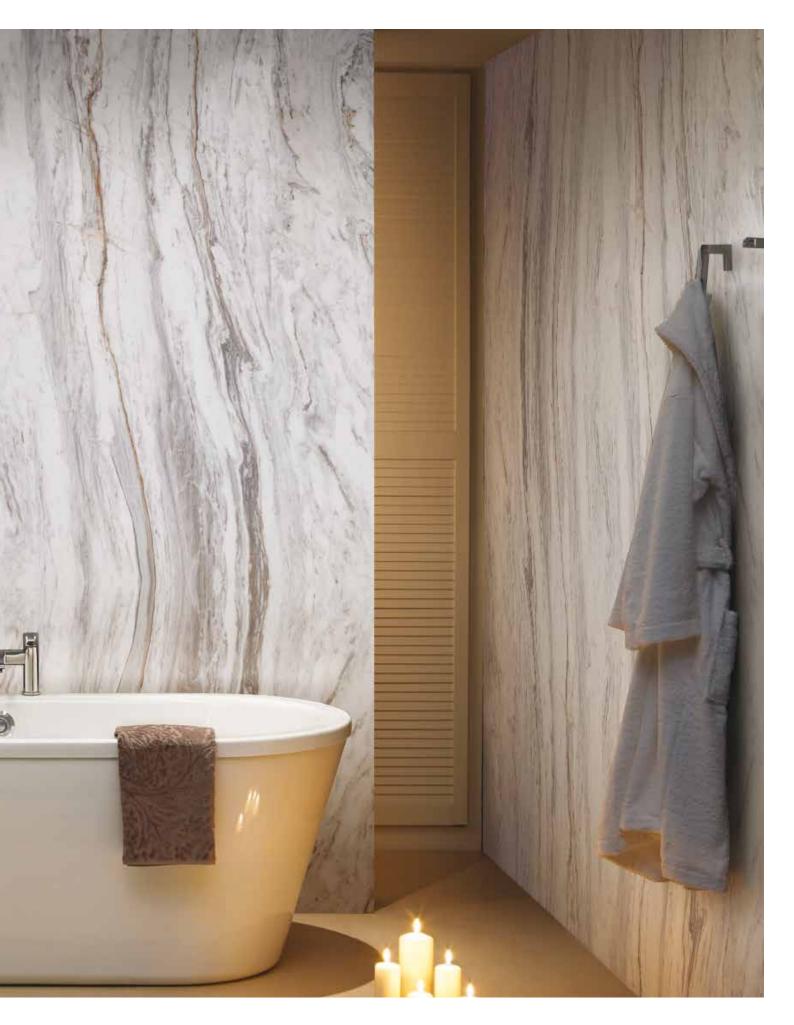

### Pictured right: Soft Mazzarino wall panelling in quarry texture.

Pictured right: Turin Marble wall panelling in ultramatt texture with Natural Greystone wall panelling in roche texture.

Pictured detail: Platinum Travertine in riven texture.

The watertight panel join is virtually invisible to the eye