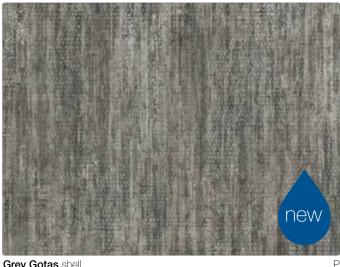

Why not add a matching or contrasting panel behind the basin to finish off the look and give you a smart, elegant and practical surface.

Let the surface do the talking.

Pictured right: Grey Gotas wall panelling in shell texture.