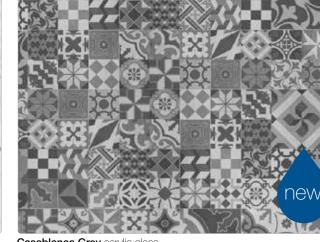

The collection also offers a subtle vintage inspired version for those who enjoy a more low-key style.

Go on be bold!

Pictured right: Casablanca Classic acrylic gloss wall panelling.

Pictured detail: The other two colourways available in our geometric designs.

# bushboard.co.uk

log on to www.bushboard.co.uk to create your own look.

Back cover picture: Casablanca Classic acrylic gloss wall panelling.

UK Patent Granted GB2536873. Nuance<sup>®</sup> is a registered trademark of Bushboard Limited