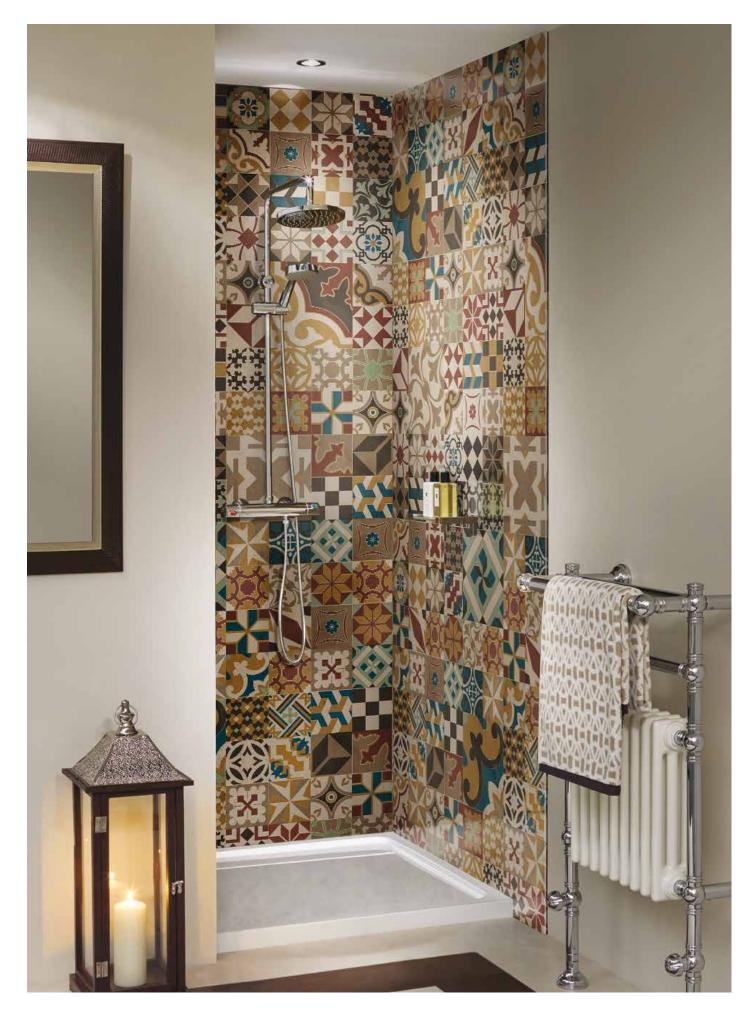

### A fresh look.

The brand new acrylic additions to the collection really bring a sense of style and vivid extravagance.

Vibrant, geometric prints inspired by traditional Moroccan motifs are on-trend and can be used to create a look that is both warm and welcoming, yet luxurious and exotic.

The collection also offers a subtle vintage inspired version for those who enjoy a more low-key style.

Go on be bold!

Pictured right: Casablanca Classic acrylic gloss wall panelling.

Pictured detail: The other two colourways available in our geometric designs.