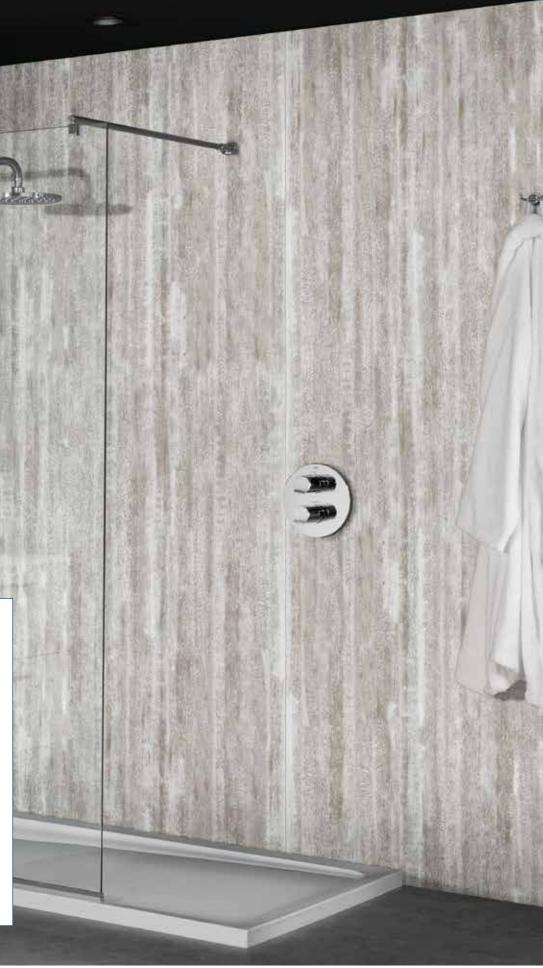

With Nuance there is no age limit on style.

Pictured right: Natural Finestra acrylic gloss wall panelling.

Pictured detail: Classic Travertine wall panelling in riven texture from the Nuance collection.