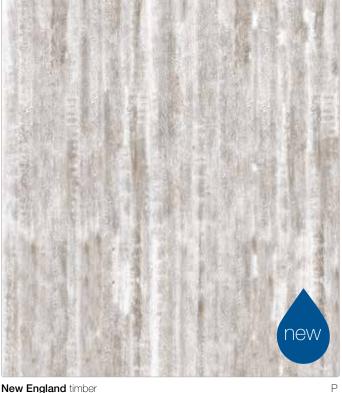

We have created a contemporary industrial feel in this striking bathroom setting by combining two of the new designs from the Nuance designer collection.

We have teamed the raw beauty of Original Capital Brick wall panels with New England wall panels, our new rustic washed wood decor.

Original Capital Brick wall panelling in pietra texture and New England wall panelling in timber texture.