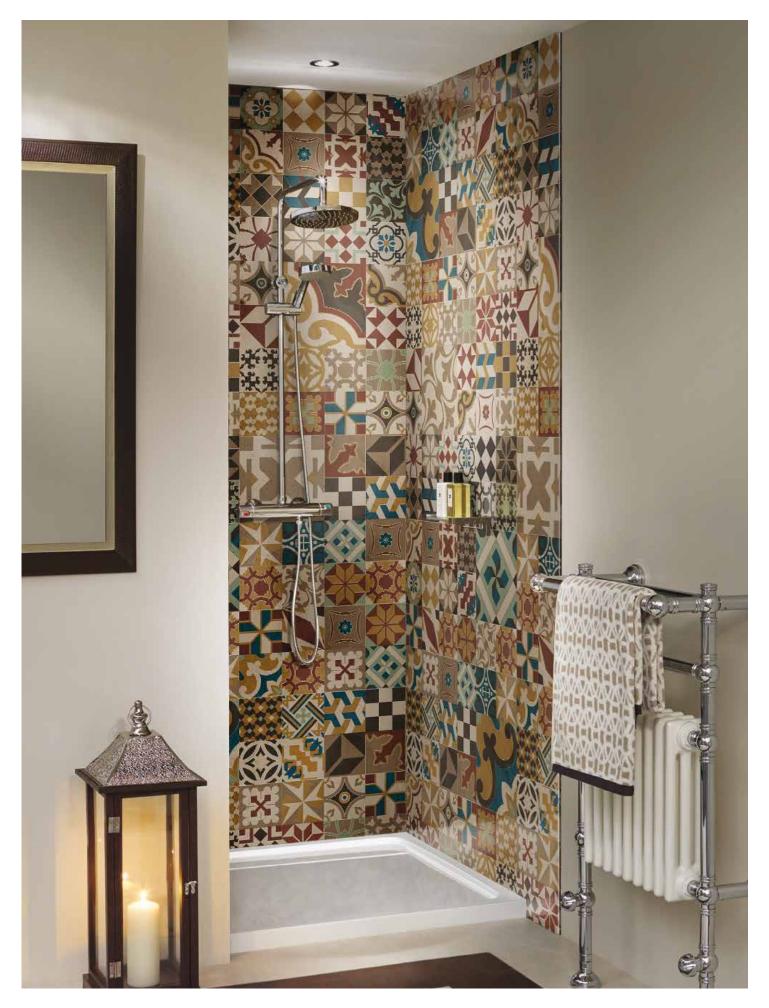

Our designs are printed in life-like proportion, mirroring the natural beauty of real stone, marble, granite and wood.

Mix it up and create something really special.

Pictured right: Herringbone Natural wall panelling in shell texture.

Pictured detail: The two colourways available in our rustic herringbone designs.