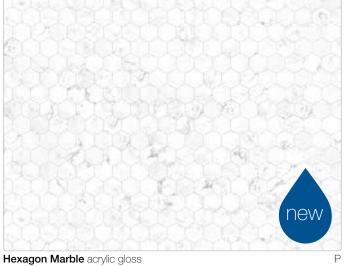

Natural Finestra acrylic gloss

Hexagon Marble acrylic gloss wall panelling with Nuance Designer White Lightning Fossil in roccia texture used as the bath panel.