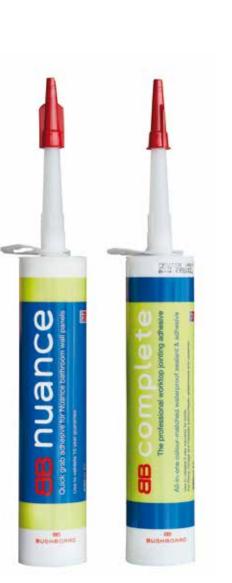

BB Complete is available in two versions.

Our unique installation adhesive is technically superior and must be used to bond the panels to the wall. As this is not seen it is a cost effective neutral colour. It's flexible, super strong and will not shrink or break down like silicone. It's so good we insist that it's used to validate your guarantee.

Our 15 year guarantee is built on solid foundations.

BB Complete is also available as a sealant in a range of colour options. It offers superb performance and allows your installer to join, bond and seal your panels.

# **BB** complete

The professional bathroom adhesive