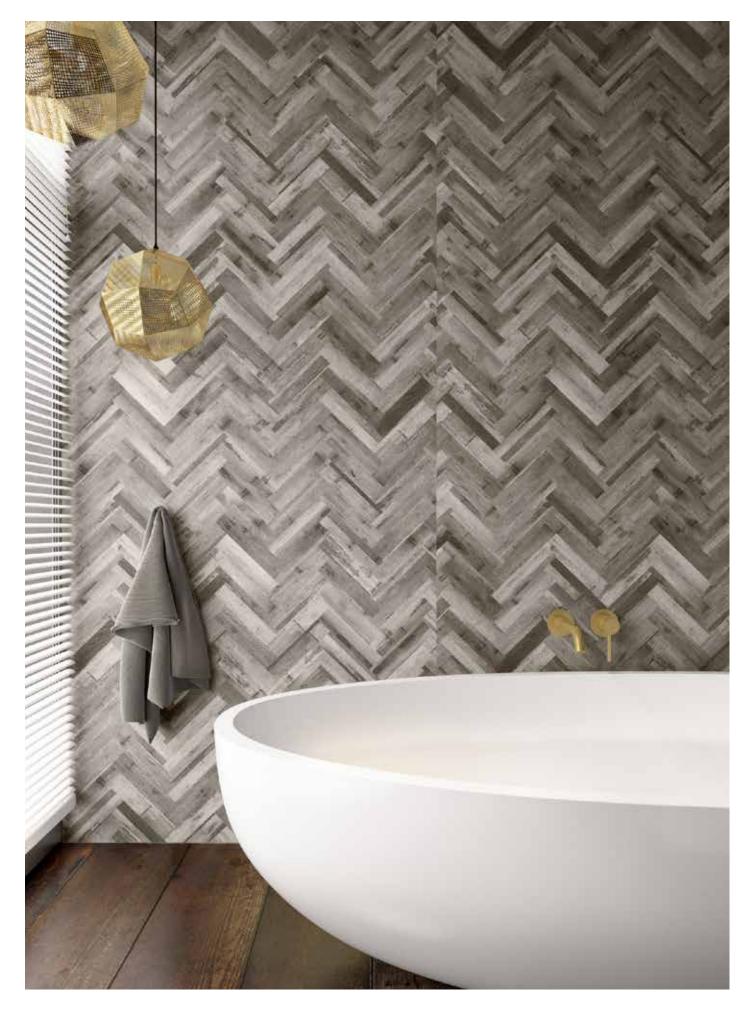

Our designs are printed in life-like proportion, mirroring the natural beauty of real stone, marble, granite and wood.

Mix it up and create something really special.

Pictured right: Herringbone Natural wall panelling in shell texture.

Pictured detail: The two colourways available in our rustic herringbone designs.