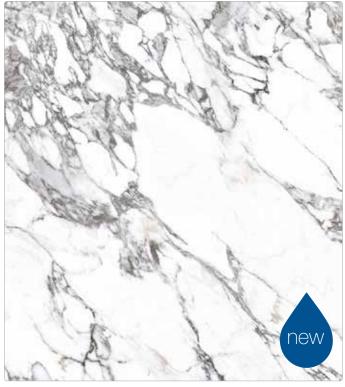

## a dramatic statement

Our fabulous, brand new marble slab design truly reflects the natural beauty of authentic marble.

When placed side by side, like the pages of an open book, the panels are mirror images. The contrasting veining matches to create one stunning, unbroken pattern. This offers a strong, large-scale symmetrical look which creates maximum impact.

Pictured right: Cararra Marble Slab acrylic gloss wall panelling fitted in a book-matched configuration.