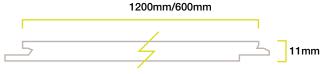

#### Tongue and groove panels

Our T&G panels in 1200mm widths result in less joints, as well as offering the flexibility for less waste and less cost.

Size 2420 x 1200mm tongue and groove.

Available in 33 ex-stock designs.

Our T&G panels in 600mm widths offer the flexibility for less waste and less cost.

Size 2420 x 600mm tongue and groove.

Available in 29 ex-stock designs.