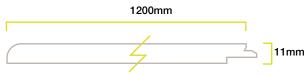

Postformed panels

The most versatile of our panels for shower enclosures and bath panels.

Features one finished radius edge and one tongue to link to T&G panels.

Size 2420  $\times$  1200mm one finished radius edge and one tongue.

Available in 33 ex-stock designs.