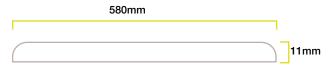

#### Feature panels

With two pre-finished edges, the ideal panel to finish behind WCs and wash basins. It's especially good for cloakrooms and en-suites.

Size 2420 x 580mm with two finished radius edges.

Available in 29 ex-stock designs.

Nuance acrylic panels are available in one size only. They can be butt jointed and sealed together with our BB Complete sealant to create your perfect, bespoke design.