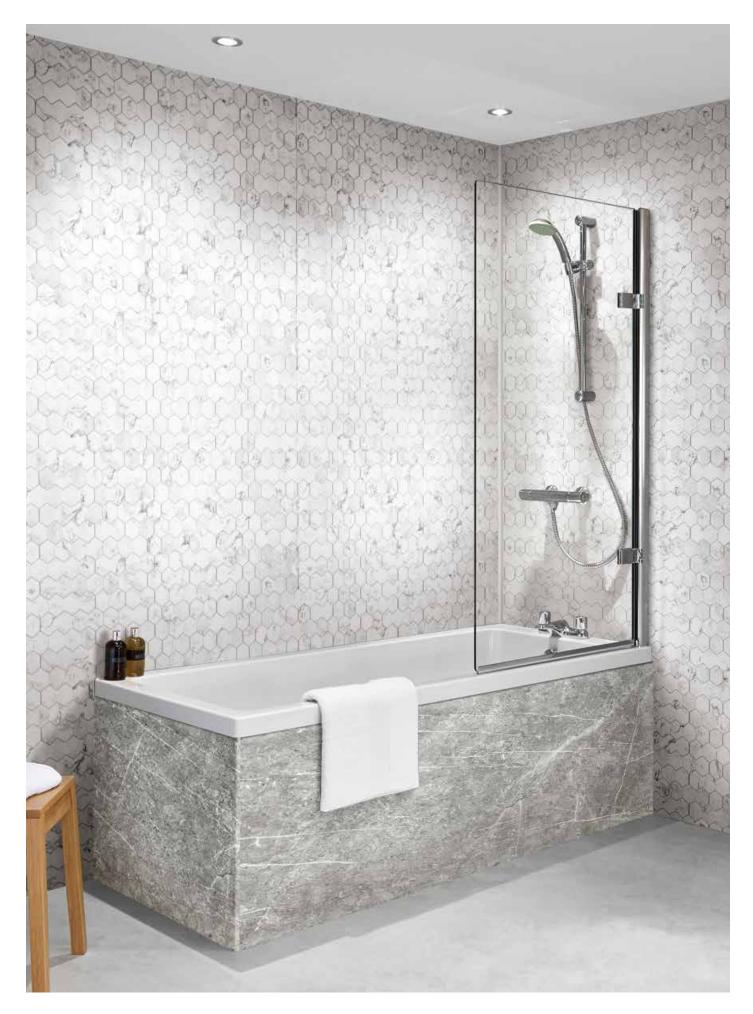

Natural Finestra acrylic gloss

Hexagon Marble acrylic gloss wall panelling with Nuance Designer White Lightning Fossil in roccia texture used as the bath panel.