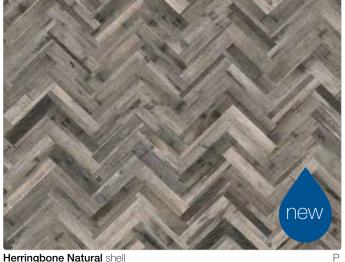

Our designs are printed in life-like proportion, mirroring the natural beauty of real stone, marble, granite and wood.

Mix it up and create something really special.

Pictured right: Herringbone Natural wall panelling in shell texture.

## ав nuance designer

Herringbone Natural shell

Herringbone Whitewash shell P

White Lightning Fossil roccia P

New England timber

new Sand Lightning Fossil roccia P

Washed Capital Brick pietra

Original Capital Brick pietra