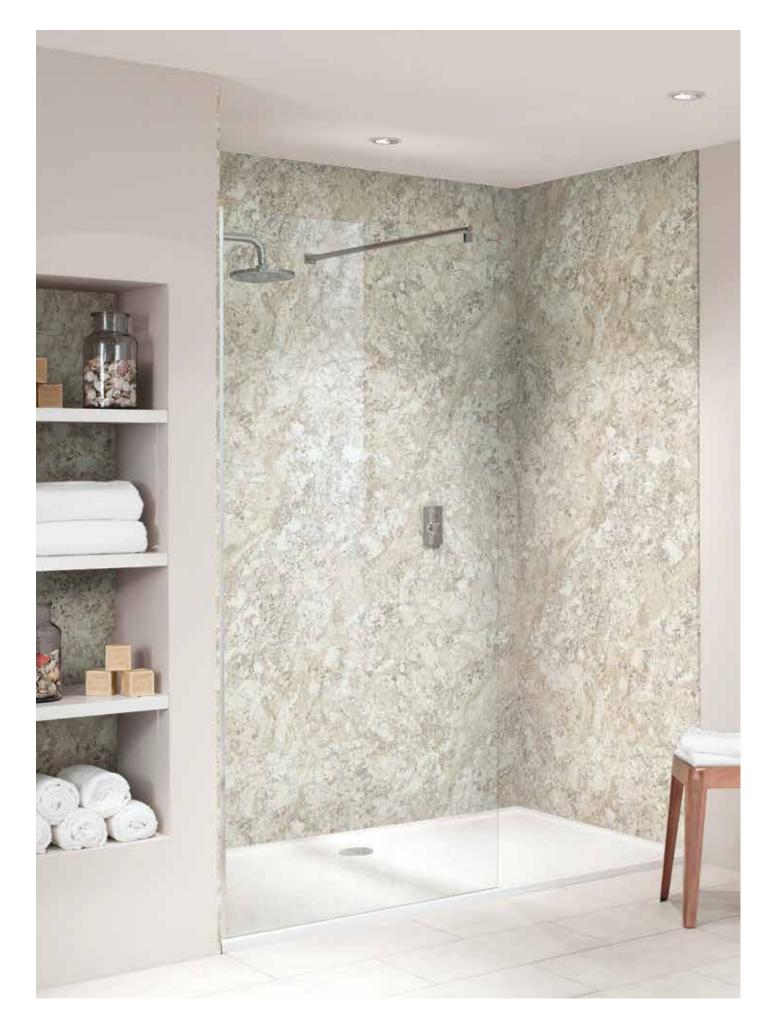

Pictured right: Turin Marble wall panelling in ultramatt texture with Natural Greystone wall panelling in roche texture.

Pictured detail: Platinum Travertine in riven texture.

The watertight panel join is virtually invisible to the eye