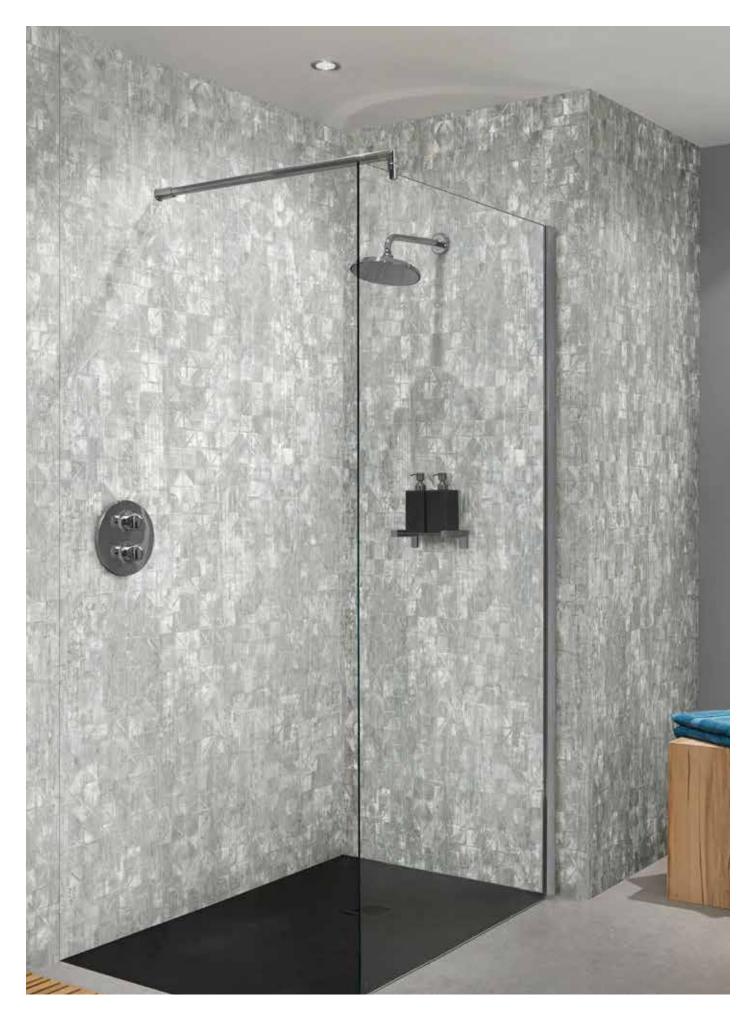

With Nuance there is no age limit on style.

Pictured right: Natural Finestra acrylic gloss wall panelling.

Pictured detail: Classic Travertine wall panelling in riven texture from the Nuance collection.