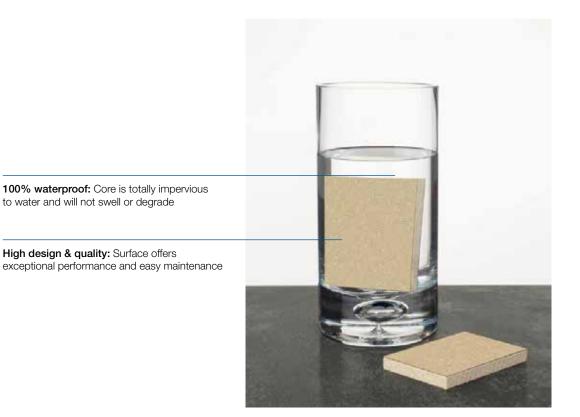

## 100% waterproof

With Nuance you can be 100% confident that our panels are 100% waterproof - that's because our panels are uniquely manufactured using a synthetic, homogenous core that is 100% impervious to water.

Add to that the high-performance laminate surface, plus installation with our waterproof adhesive and sealant, BB Complete, and you have a shower area that is guaranteed for 15 years to cope with thousands of hours of showering.