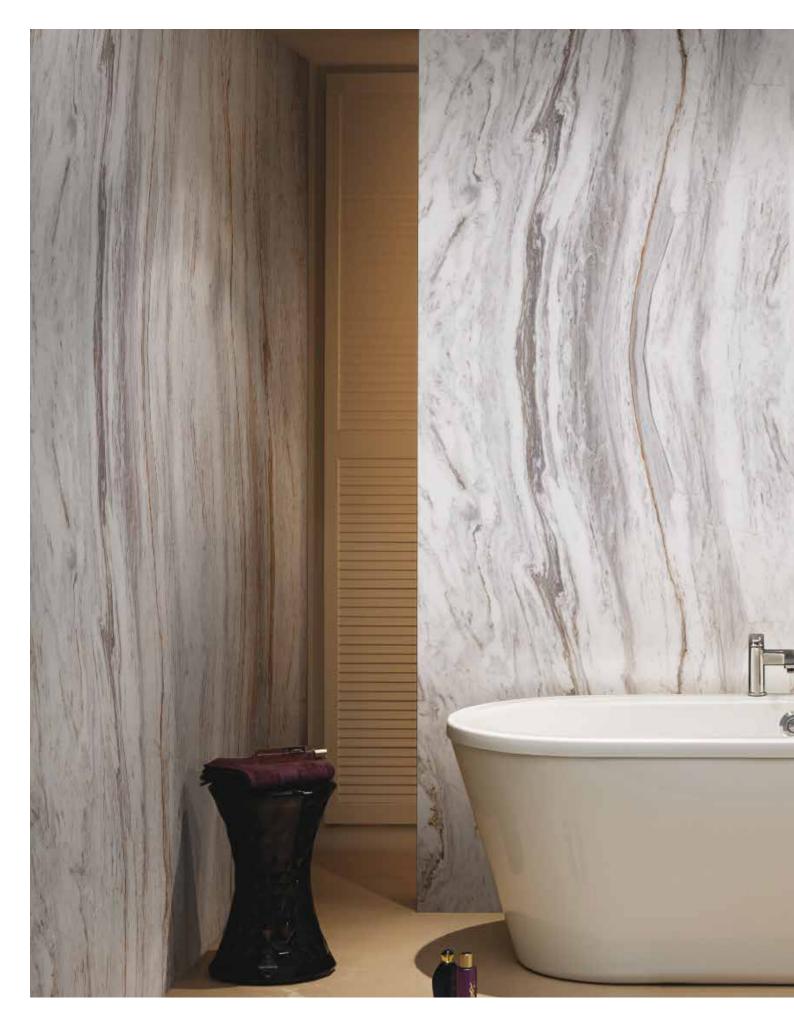

Pictured right: Turin Marble wall panelling in ultramatt texture with Natural Greystone wall panelling in roche texture.

Pictured detail: Platinum Travertine in riven texture.

The watertight panel join is virtually invisible to the eye