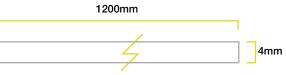

Featuring a trio of new-to-the-market marble designs, bold, bright, geometric prints which have been heavily influenced by moroccan styling and some calm, subtle neutrals.

Our stunning acrylic panels are 4mm thick and offer a sleek, reflective, gloss finish reminiscent of sheet glass.