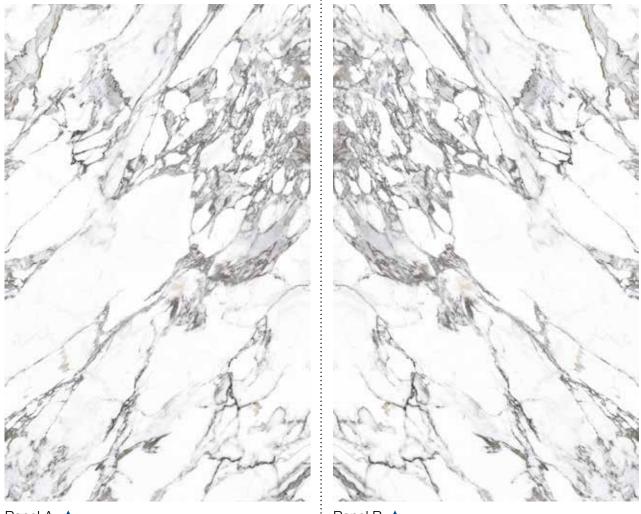

## a dramatic statement

Our fabulous, brand new marble slab design truly reflects the natural beauty of authentic marble.

When placed side by side, like the pages of an open book, the panels are mirror images. The contrasting veining matches to create one stunning, unbroken pattern. This offers a strong, large-scale symmetrical look which creates maximum impact.

A custom, sophisticated look without the high-end price tag.

Book-matching looks equally amazing in both contemporary and traditional settings and the timeless elegance will transition through the years seamlessly.

Carrara Marble Slab acrylic is the exception; this decor is specifically designed to be installed to create a bookmatched effect where the mirrored design between the A and B panels will align across joints.