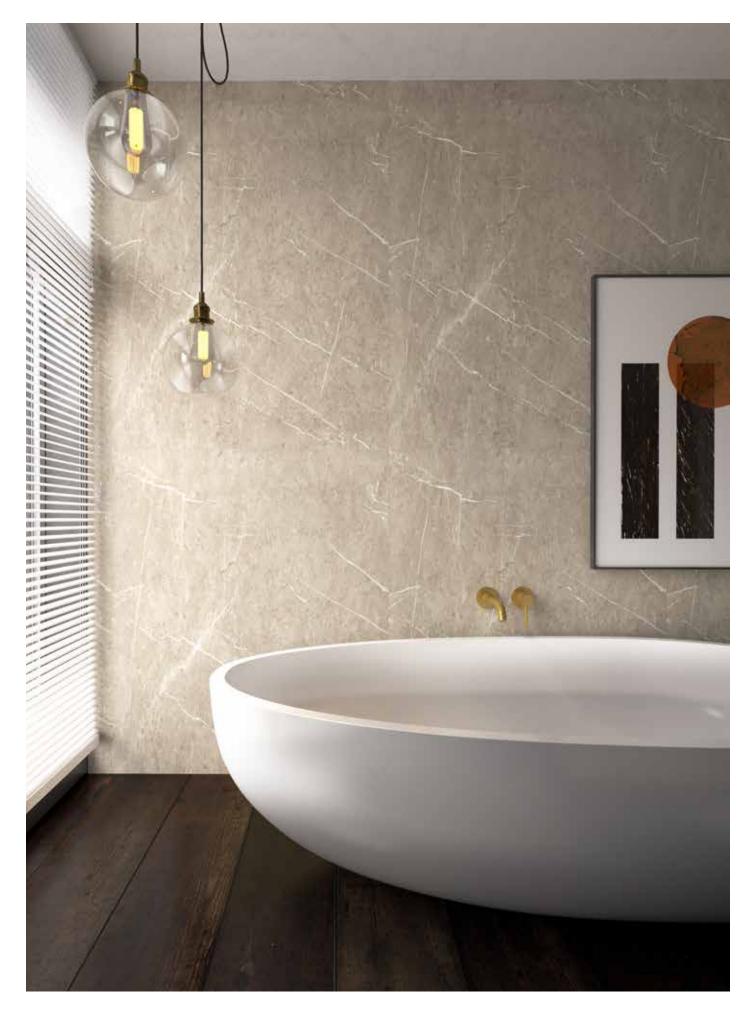

Natural Greystone laminate vanity surface in roche texture teamed with Platinum Travertine wall panelling in riven texture.