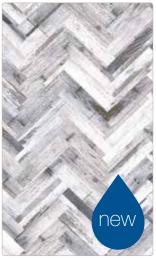

Our designs are printed in life-like proportion, mirroring the natural beauty of real stone, marble, granite and wood.

Mix it up and create something really special.

Pictured right: Herringbone Natural wall panelling in shell texture.

Pictured detail: The two colourways available in our rustic herringbone designs.