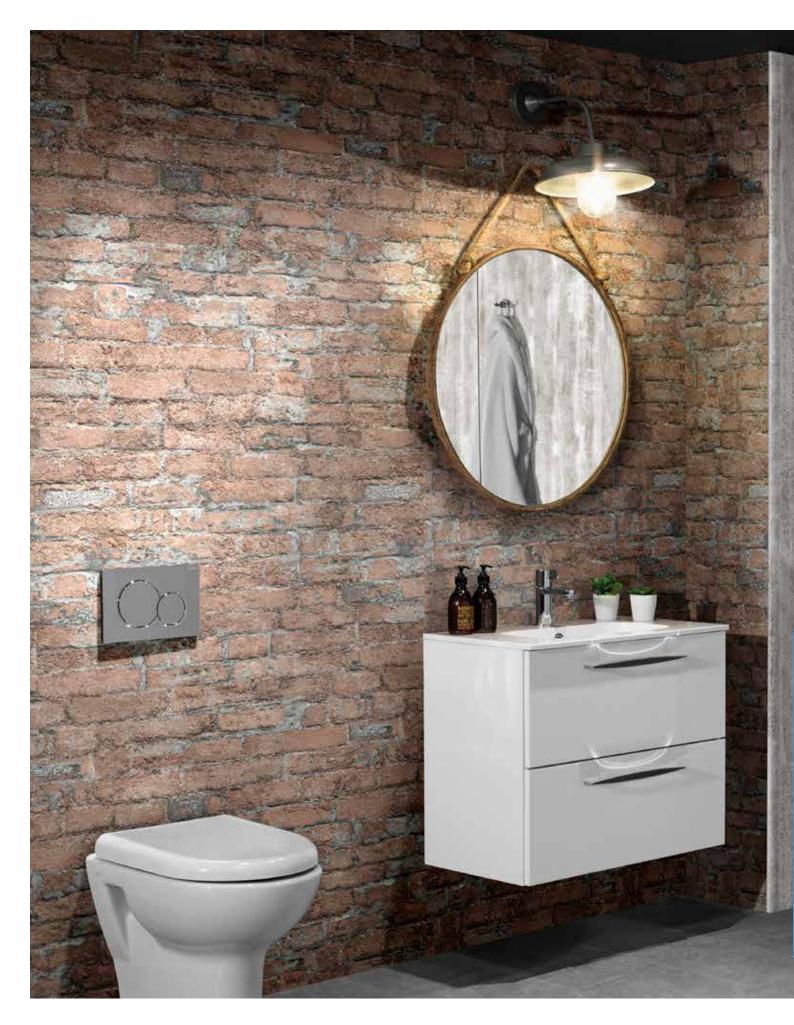

The collection offers edgy washed bricks, warm timbers and dramatic, architectural fossil stone designs.

Bushboard are arming you with all the tools you need to become your own interior designer!

Pictured left: Washed Capital Brick wall panelling in pietra texture.