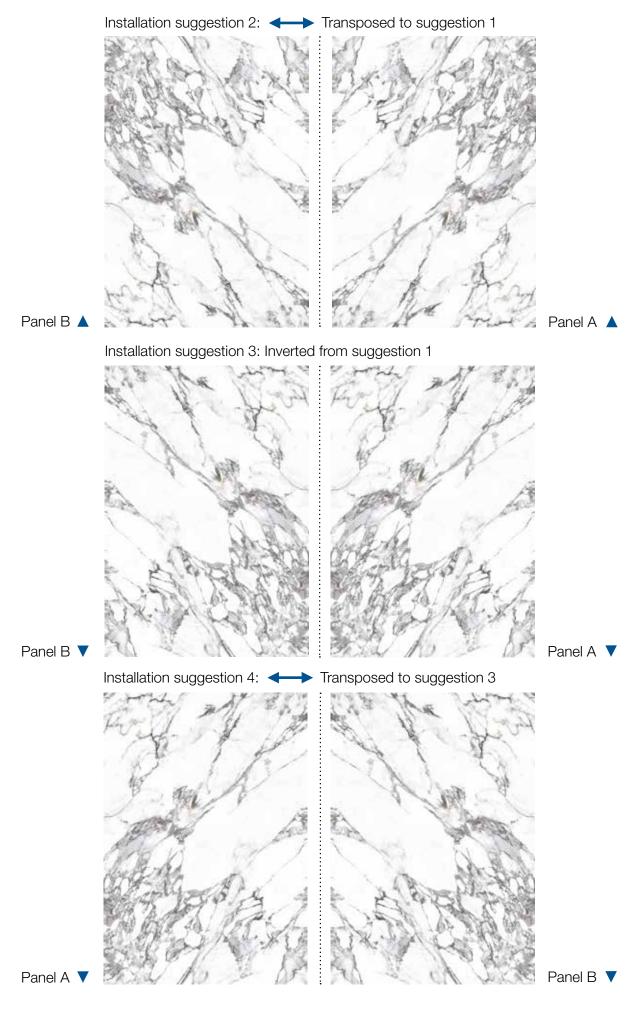

## quadruple options

Our brand new Carrara Marble slab design is produced as a left and right panel. This means that it can be fitted in four eye-catching configurations, giving you complete freedom of design.

### Two panels - Four ways to install for book-matched design.

Installation suggestion 1:

Panel A 🔺

Panel B 🔺

sleek styling

Carrara Marble Slab acrylic is the exception; this decor is specifically designed to be installed to create a bookmatched effect where the mirrored design between the A and B panels will align across joints.