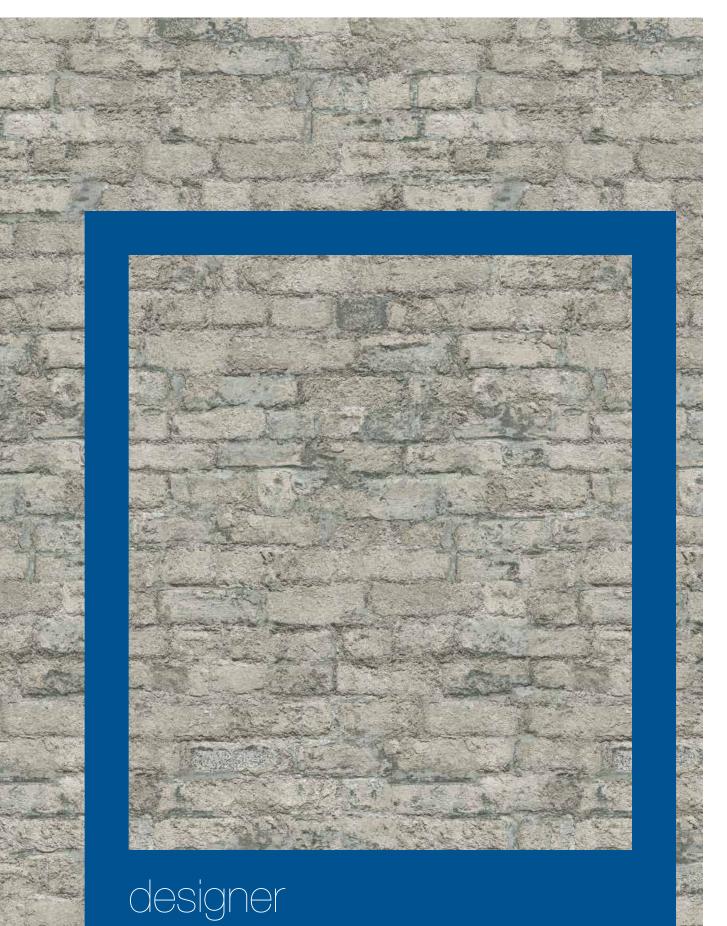

# welcome to Nuance designer

With the introduction of the Nuance designer collection, it's never been easier to express your personal style and create a truly bespoke look in your bathroom.

Nuance designer draws on the art and science of enhancing interior spaces to achieve a healthier and more aesthetically pleasing environment.

The collection offers edgy washed bricks, warm timbers and dramatic, architectural fossil stone designs.

Bushboard are arming you with all the tools you need to become your own interior designer!

Pictured left: Washed Capital Brick wall panelling in pietra texture.