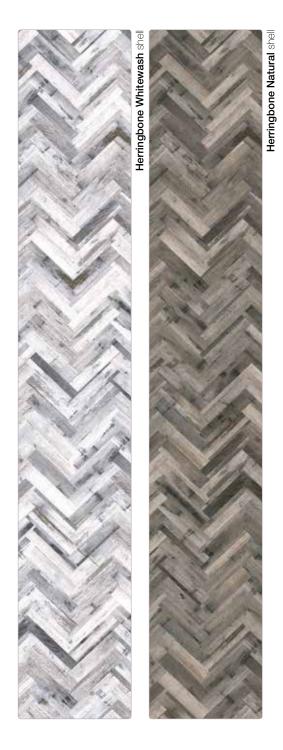

Our designs are printed in life-like proportion, mirroring the natural beauty of real stone, marble, granite and wood.

Mix it up and create something really special.

Pictured right: Herringbone Natural wall panelling in shell texture.

Pictured detail: The two colourways available in our rustic herringbone designs.