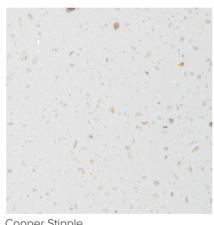

# Copper Stipple

## DECOR RANGE

Size Availability:

- 3050 x 650 x 25mm •
- 1500 x 650 x 25mm •
- 2000 x 900 x 25mm •
- Upstand 3050 x 100 x 12mm •

Copper Stipple

Baltic Brown

Pure White

Black Fizz

Light Concrete