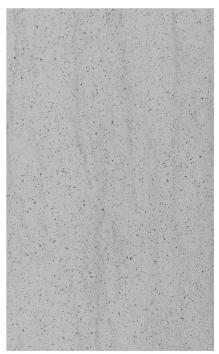

## DECOR RANGE

Size Availability:

- 3050 x 650 x 25mm •
- 1500 x 650 x 25mm •
- 2000 x 900 x 25mm •
- Upstand 3050 x 100 x 12mm •

Copper Stipple

Baltic Brown

Pure White

Black Fizz

Light Concrete

Luna Ice

Calacatta

Arctic River

Dark Concrete

Paper Moon

Stone Haze