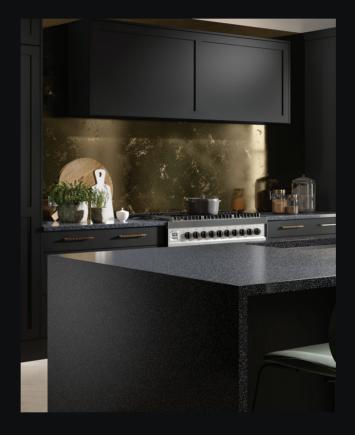

## CHOICE

The full Pietra Range of 12 designs offers a stunning colour pallete. The range features both rich and radient colours to compliment both contemporary and traditional kitchens.

Clean flowing lines and the cool touch of solid stone enhances the appearance of any kitchen design.

## DESIGNED FOR YOU

Pietra worktops enables you to create one-of-a-kind Designs. The consistent colours and patterns, which run all the way throughout the 25mm thick work surface, cannot wear away, giving timeless beauty that can be restored to its original condition.