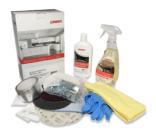

## CARE & MAINTENANCE

Pietra Solid Surface Care & Maintenance Kit includes items help to look after your Solid Surface Worktop. Unlike most other work surfaces, Solid Surface can be repaired. So little accidents, stains or scratches can usually be removed with relative ease.

#### Kit Contents:

- Care & Maintenance Guide
- Solid Surface Rejuvenate
- Solid Surface Worktop Cleaner
- Sanding foam pad 180 grit
- Abrasive Disc Pad White, Grey and Maroon
- Microfibre Cloth
- Disposable Gloves