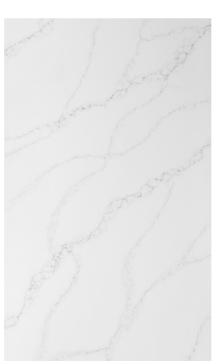

## DECOR RANGE

Size Availability:

- 3050 x 650 x 25mm •
- 1500 x 650 x 25mm •
- 2000 x 900 x 25mm •
- Upstand 3050 x 100 x 12mm •

Copper Stipple

Baltic Brown

Pure White

Black Fizz

Light Concrete

Luna Ice

Calacatta

Arctic River

Dark Concrete

Paper Moon

Stone Haze