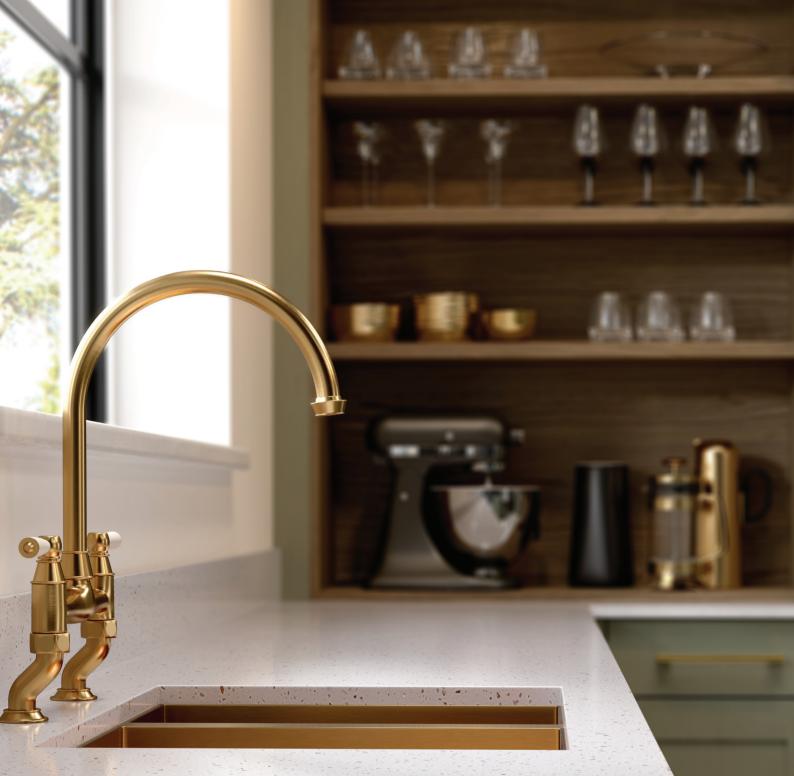

## SOLID SURFACE WORKTOPS

Pietra solid surface worktops are composed of high performance resins & natural minerals to enhance the appearance within the kitchen environment. Such is the make up & enduring quality of the Pietra product that it is guaranteed against manufacturing defects for 10 years.

## CHOICE

The full Pietra Range of 12 designs offers a stunning colour pallete. The range features both rich and radient colours to compliment both contemporary and traditional kitchens.

Clean flowing lines and the cool touch of solid stone enhances the appearance of any kitchen design.

## DESIGNED FOR YOU

Pietra worktops enables you to create one-of-a-kind Designs. The consistent colours and patterns, which run all the way throughout the 25mm thick work surface, cannot wear away, giving timeless beauty that can be restored to its original condition.