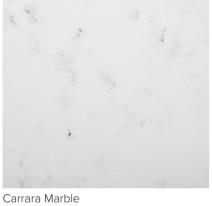

## DECOR RANGE

Size Availability:

- 3050 x 650 x 25mm •
- 1500 x 650 x 25mm •
- 2000 x 900 x 25mm •
- Upstand 3050 x 100 x 12mm •

Copper Stipple

Baltic Brown

Pure White

Black Fizz

Light Concrete

Luna Ice

Calacatta

Arctic River

Dark Concrete

Paper Moon

Stone Haze