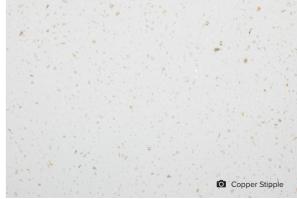

# Copper Stipple

## DECOR RANGE

Size Availability:

- 3050 x 650 x 25mm •
- 1500 x 650 x 25mm •
- 2000 x 900 x 25mm •
- Upstand 3050 x 100 x 12mm •

Copper Stipple

Baltic Brown

Pure White

Black Fizz

Light Concrete