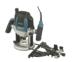

#### **Circular Saw**

For sizing worksurfaces on site. Some saw manufacturers have blades specified for solid surface material, these can have greater longevity then standard blades.

Jig-Saw

For the rough cutting of overmount cut-outs such as appliances, hobs, and drop-on sinks.

Router

Performs the neat cut-outs, trimming, shaping, edge profiling, and other detailed tasks such as drainer grooves. We recommend you use high quality tungsten carbide cutters.