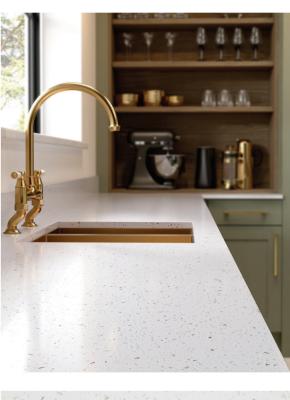

## CHOICE

The full Pietra Range of 12 designs offers a stunning colour pallete. The range features both rich and radient colours to compliment both contemporary and traditional kitchens.

Clean flowing lines and the cool touch of solid stone enhances the appearance of any kitchen design.

## DESIGNED FOR YOU

Pietra worktops enables you to create one-of-a-kind Designs. The consistent colours and patterns, which run all the way throughout the 25mm thick work surface, cannot wear away, giving timeless beauty that can be restored to its original condition.