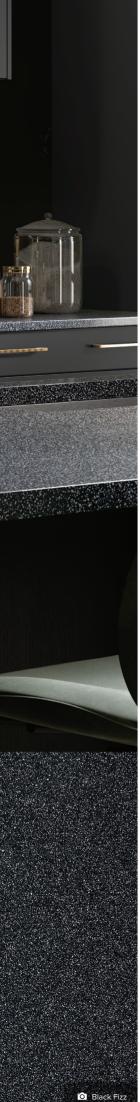

## DECOR RANGE

Size Availability:

- 3050 x 650 x 25mm •
- 1500 x 650 x 25mm •
- 2000 x 900 x 25mm •
- Upstand 3050 x 100 x 12mm •

Copper Stipple

Baltic Brown

Pure White

Black Fizz

Light Concrete