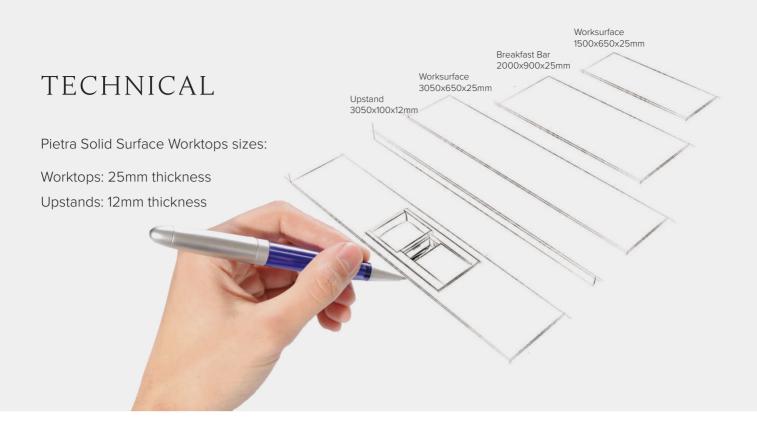

- 12 decors available to choose from
- 25mm Worktops in a choice of sizes
- All available with 12mm Upstands
  - 10 Year Manufacture Guarantee

•

## DECOR RANGE

Size Availability:

- 3050 x 650 x 25mm •
- 1500 x 650 x 25mm •
- 2000 x 900 x 25mm •
- Upstand 3050 x 100 x 12mm •

Copper Stipple

Baltic Brown

Pure White

Black Fizz

Light Concrete