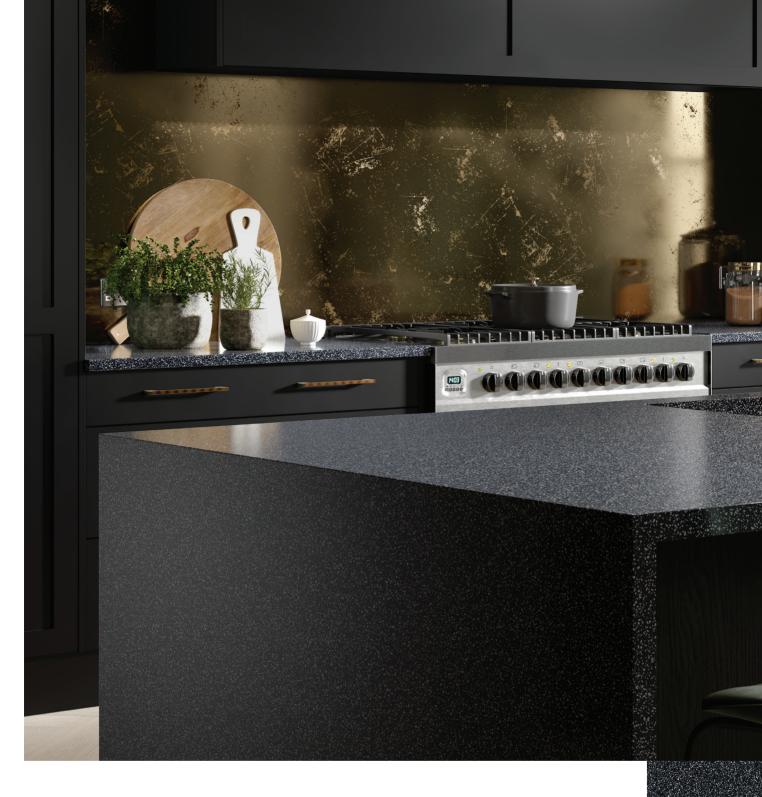

## DECOR RANGE

Size Availability:

- 3050 x 650 x 25mm •
- 1500 x 650 x 25mm •
- 2000 x 900 x 25mm •
- Upstand 3050 x 100 x 12mm •

Copper Stipple

Baltic Brown

Pure White

Black Fizz

Light Concrete