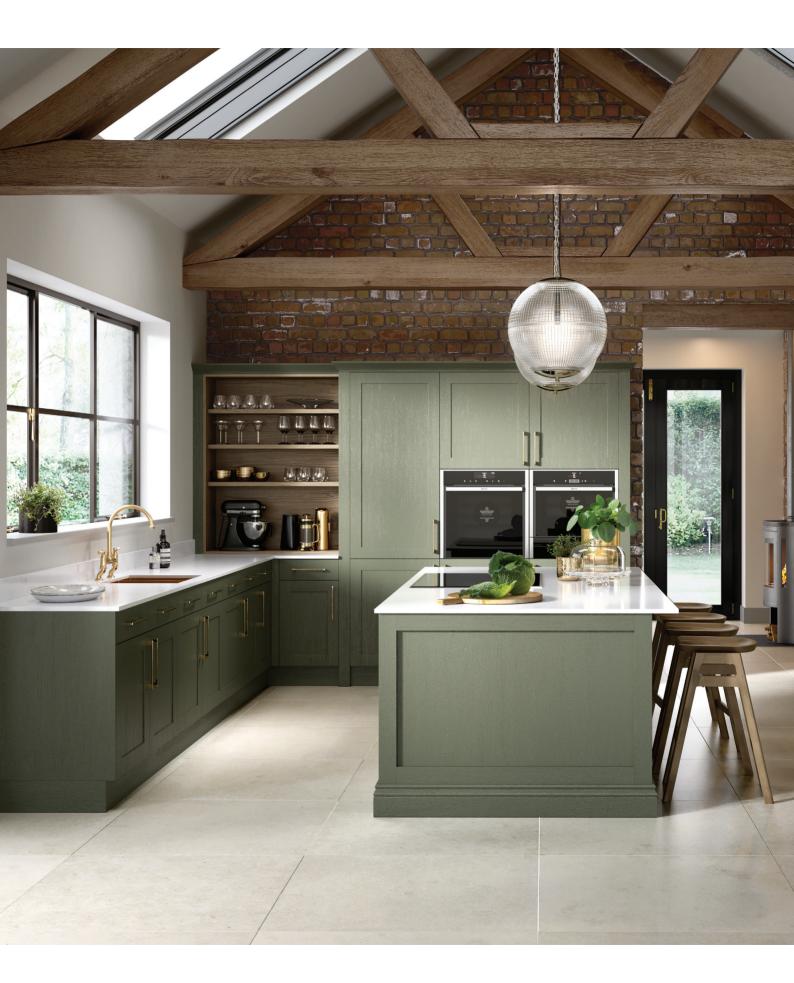

## SOLID SURFACE WORKTOPS

Pietra solid surface worktops are composed of high performance resins & natural minerals to enhance the appearance within the kitchen environment. Such is the make up & enduring quality of the Pietra product that it is guaranteed against manufacturing defects for 10 years.

## CHOICE

The full Pietra Range of 12 designs offers a stunning colour pallete. The range features both rich and radient colours to compliment both contemporary and traditional kitchens.

Clean flowing lines and the cool touch of solid stone enhances the appearance of any kitchen design.

## DESIGNED FOR YOU

Pietra worktops enables you to create one-of-a-kind Designs. The consistent colours and patterns, which run all the way throughout the 25mm thick work surface, cannot wear away, giving timeless beauty that can be restored to its original condition.