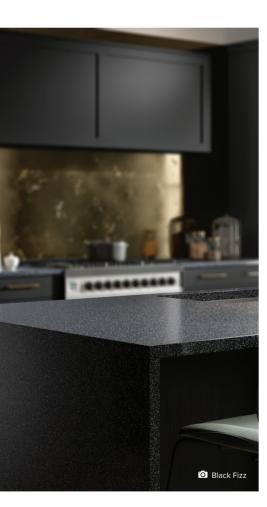

## DECOR RANGE

Size Availability:

- 3050 x 650 x 25mm •
- 1500 x 650 x 25mm •
- 2000 x 900 x 25mm •
- Upstand 3050 x 100 x 12mm •

Copper Stipple

Baltic Brown

Pure White

Black Fizz

Light Concrete