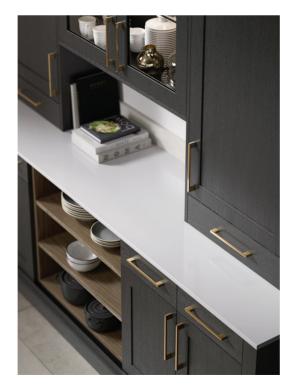

## CHOICE

The full Pietra Range of 12 designs offers a stunning colour pallete. The range features both rich and radient colours to compliment both contemporary and traditional kitchens.

Clean flowing lines and the cool touch of solid stone enhances the appearance of any kitchen design.

## DESIGNED FOR YOU

Pietra worktops enables you to create one-of-a-kind Designs. The consistent colours and patterns, which run all the way throughout the 25mm thick work surface, cannot wear away, giving timeless beauty that can be restored to its original condition.