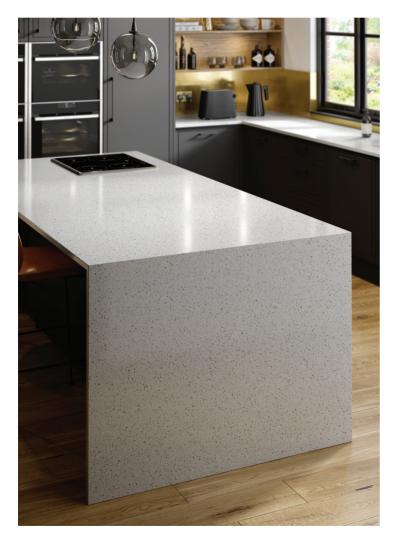

## SOLID SURFACE WORKTOPS

Pietra solid surface worktops are composed of high performance resins & natural minerals to enhance the appearance within the kitchen environment. Such is the make up & enduring quality of the Pietra product that it is guaranteed against manufacturing defects for 10 years.

## CHOICE

The full Pietra Range of 12 designs offers a stunning colour pallete. The range features both rich and radient colours to compliment both contemporary and traditional kitchens.

Clean flowing lines and the cool touch of solid stone enhances the appearance of any kitchen design.

## DESIGNED FOR YOU

Pietra worktops enables you to create one-of-a-kind Designs. The consistent colours and patterns, which run all the way throughout the 25mm thick work surface, cannot wear away, giving timeless beauty that can be restored to its original condition.