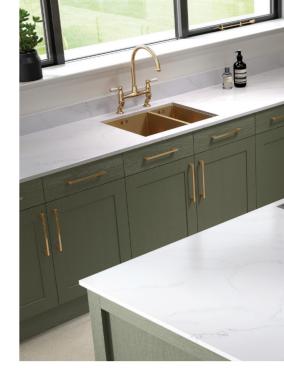

## CHOICE

The full Pietra Range of 12 designs offers a stunning colour pallete. The range features both rich and radient colours to compliment both contemporary and traditional kitchens.

Clean flowing lines and the cool touch of solid stone enhances the appearance of any kitchen design.

## DESIGNED FOR YOU

Pietra worktops enables you to create one-of-a-kind Designs. The consistent colours and patterns, which run all the way throughout the 25mm thick work surface, cannot wear away, giving timeless beauty that can be restored to its original condition.

## DECOR RANGE

Size Availability:

- 3050 x 650 x 25mm •
- 1500 x 650 x 25mm •
- 2000 x 900 x 25mm •
- Upstand 3050 x 100 x 12mm •

Copper Stipple

Baltic Brown

Pure White

Black Fizz

Light Concrete