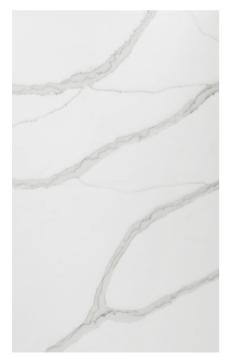

## DECOR RANGE

Size Availability:

- 3050 x 650 x 25mm •
- 1500 x 650 x 25mm •
- 2000 x 900 x 25mm •
- Upstand 3050 x 100 x 12mm •

Copper Stipple

Baltic Brown

Pure White

Black Fizz

Light Concrete

Luna Ice

Calacatta

Arctic River

Dark Concrete

Paper Moon

Stone Haze