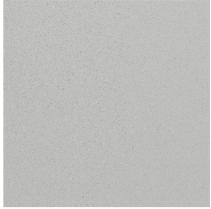

## DECOR RANGE

Size Availability:

- 3050 x 650 x 25mm •
- 1500 x 650 x 25mm •
- 2000 x 900 x 25mm •
- Upstand 3050 x 100 x 12mm •

Copper Stipple

Baltic Brown

Pure White

Black Fizz

Light Concrete

Luna Ice

Calacatta

Arctic River

Dark Concrete

Paper Moon

Stone Haze