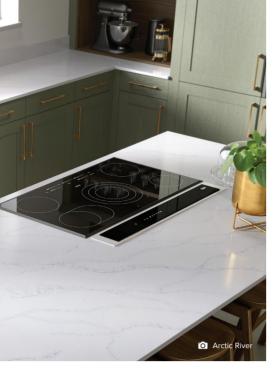

ble for installation include:

- 50ml Adhesive
- Application Gun
- Seam Setter (Used to level the top surfaces, hold the worktops in place and pull jointing faces together, during the jointing procedure.)
- Fixing clamps
  (Used to hold items in place while they are being jointed)
- Sanding / Polishing discs (2xP400 / 2xP600 /2xP800 / 1xP1000 / 1xP2000 (Suitable for 2 Worktops)

#### Kit Contents:

- Care & Maintenance Guide
- Solid Surface Rejuvenate
- Solid Surface Worktop Cleaner
- Sanding foam pad 180 grit
- Abrasive Disc Pad White, Grey and Maroon
- Microfibre Cloth
- Disposable Gloves



## DECOR RANGE

Size Availability:

- 3050 x 650 x 25mm •
- 1500 x 650 x 25mm •
- 2000 x 900 x 25mm •
- Upstand 3050 x 100 x 12mm •







Copper Stipple



Baltic Brown



Pure White



Black Fizz





Light Concrete



Luna Ice



Calacatta



Arctic River



Dark Concrete



Paper Moon



Stone Haze











#### SOLID SURFACE WORKTOPS

www.pietraworktops.co.uk