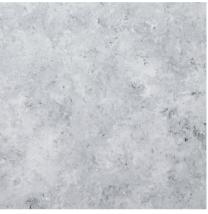

## DECOR RANGE

Size Availability:

- 3050 x 650 x 25mm •
- 1500 x 650 x 25mm •
- 2000 x 900 x 25mm •
- Upstand 3050 x 100 x 12mm •

Copper Stipple

Baltic Brown

Pure White

Black Fizz

Light Concrete

Luna Ice

Calacatta

Arctic River

Dark Concrete

Paper Moon

Stone Haze