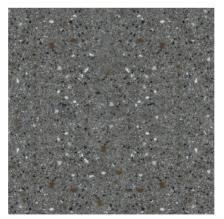

## DECOR RANGE

Size Availability:

- 3050 x 650 x 25mm •
- 1500 x 650 x 25mm •
- 2000 x 900 x 25mm •
- Upstand 3050 x 100 x 12mm •

Copper Stipple

Baltic Brown

Pure White

Black Fizz

Light Concrete

Luna Ice

Calacatta

Arctic River

Dark Concrete

Paper Moon

Stone Haze