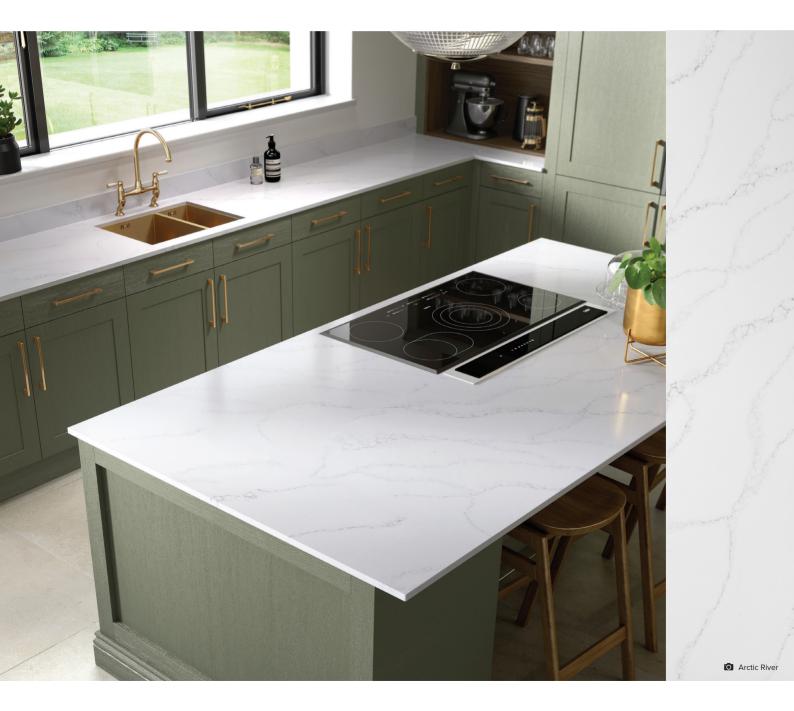

thick work surface, cannot wear away, giving timeless beauty that can be restored to its original condition.

- Up to date colour pallette .
- 25mm Solid surface throughout .
- With a solid core throughout the product . can be used for:
  - Drain grooves
  - Undermount sinks
  - Curves

\_

- Scratches & damages can be restored .
- Seamless joints due to no grout lines .









## DESIGN & FIT

Pietra worktop material is easy to shape using woodworking tools. The nature of the product results in inconspicuous seams which lead to endless design possibilities.

- No specialist fitting tools required.
- All solid surface worktops can be installed on site.
- Installation kits and the detailed fabrication manuals are available for fitting support.
  - Care and maintenace kits available.

.









# Copper Stipple

## FLEXIBLE Solutions

Solid surface material offers the flexability to meet design needs without incurring the cost of specialised installation.

Faster lead times cut out the wait & costs usually associated with choosing a stone or granite work surface.

- A UK stocked product
- No Templates required
- Reduced lead time & costs



## FITTING TOOLS

Fitting your pietra worktop does not require specialist tools, it can easily be cut and installed onsite using standard woodworking tools and equipments such as.....



#### **Circular Saw**

For sizing worksurfaces on site. Some saw manufacturers have blades specified for solid surface material, these can have greater longevity then standard blades.



Jig-Saw

For the rough cutting of overmount cut-outs such as appl