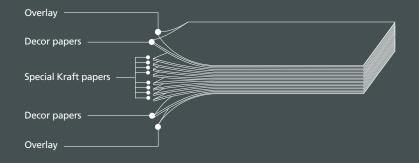

| M 372 Pma | marble medusa beige

| ME 873 CeM | metal versicolour

| SC 114 PatM | black slate

| MAA 210 Pma\* | marble arabesque

The appeal of GetaLit® worktops lies in their intelligent layering in the HPL process. The abbreviation HPL stands for High Pressure Laminate – decorative laminated boards according to the European Standard EN 438. They offer extraordinary stability and superb finish.

### **PRODUCT SPECIFICATION**

High Pressure Laminates with solid-coloured core.