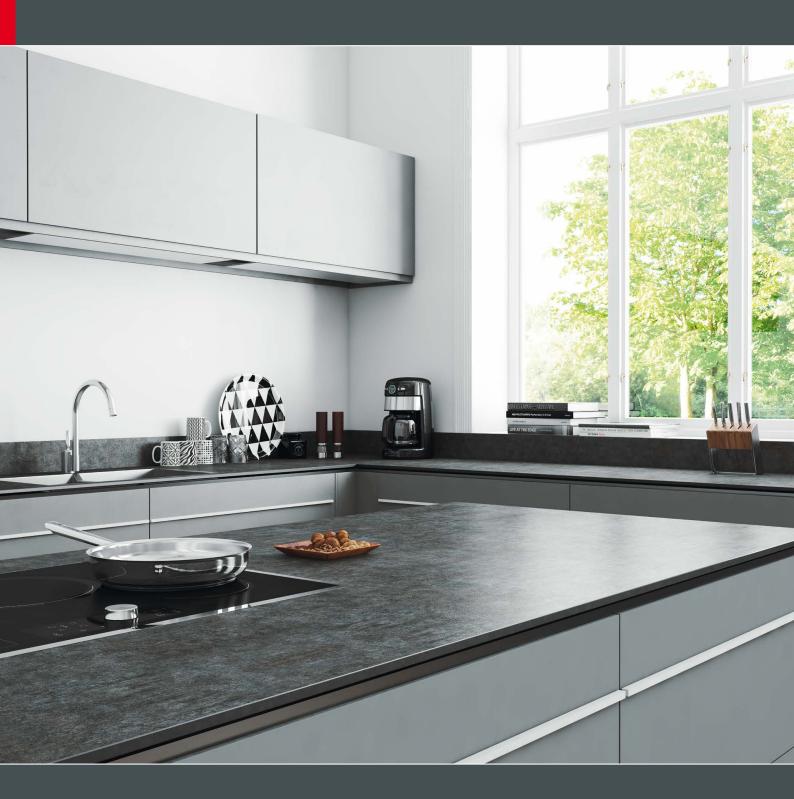

#### THE SLIMLINE WORKTOP TREND

The kitchen sector is witnessing an ever-increasing demand for thin worktops.

Flush-mounted, their sophisticated design exudes elegance and modernity.

Of course, no compromise should be made when it comes to quality and resilience.

#### 12 mm COMPACT