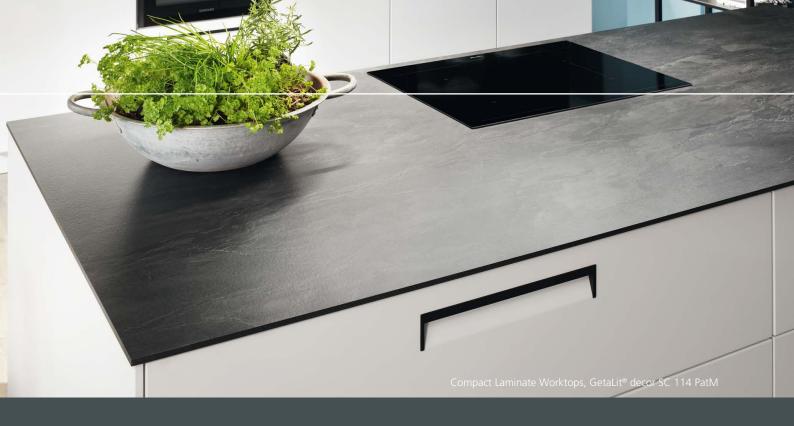

#### THE SLIMLINE WORKTOP TREND

The kitchen sector is witnessing an ever-increasing demand for thin worktops.

Flush-mounted, their sophisticated design exudes elegance and modernity.

Of course, no compromise should be made when it comes to quality and resilience.

#### **DECORS**

| A 1 MgM | black

| EiV 227 LoM |

provence oak

| KBV 932 Pma | atacama cherry tree

| BN 230 Pma | concrete white

| C 172 Pma | marble st. laurent

| H 317 CeM | campino patina

| M 372 Pma | marble medusa beige

| ME 873 CeM | metal versicolour

| SC 114 PatM | black slate

| MAA 210 Pma\* | marble arabesque

The appeal of GetaLit® worktops lies in their intelligent layering in the HPL process. The abbreviation HPL stands for High Pressure Laminate – decorative laminated boards according to the European Standard EN 438. They offer extraordinary stability and superb finish.