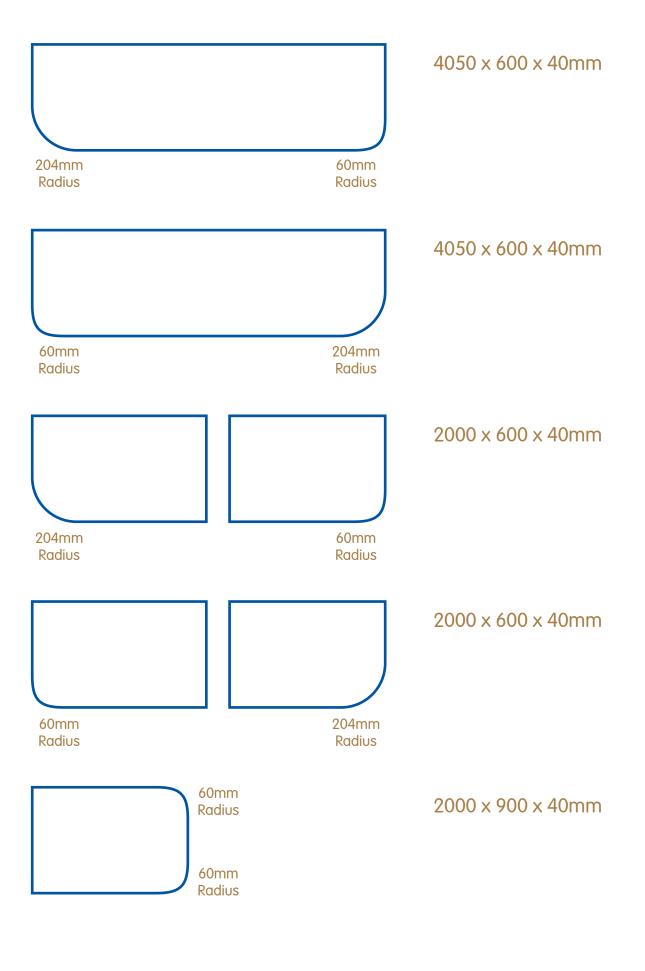

#### SIZES OFF THE SHELF IN OUR STOCK COLOURS

## If you require a different radius on your worktops, these are available Fabricated to order on a three week lead time, with a full 10 year warranty.

All colours are available in a chunky 60mm thickness made to order, with our stainless steel edging\* on, as well as our standard 40mm.