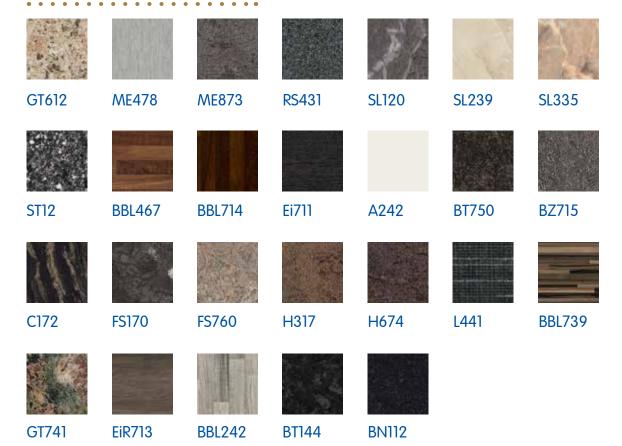

a 10 year warranty





So you need beautiful, sensuous, curved worktops without the cost of a solid product or the long wait for it to be fitted?

Smartcurve is a laminate worktop which is easy to cut and fit.

Terry Wilson's also offer a full fabrication service on all their Smartcurve worktops.

**ALL OF THIS WITH A 10 YEAR WARRANTY** 





#### SIZES OFF THE SHELF IN OUR STOCK COLOURS



#### **OUR 5 STOCK COLOURS**











## If you require a different radius on your worktops, these are available Fabricated to order on a three week lead time, with a full 10 year warranty.

All colours are available in a chunky 60mm thickness made to order, with our stainless steel edging\* on, as well as our standard 40mm.

#### **EX-FACTORY COLOUR AVAILABILITY**

#### **CLOSE MATCHING COLOURS**



#### CONTRASTING COLOURS



## **NOTES**



## **NOTES**





## GREAT PRODUCTS





### **GREAT DISTRIBUTOR**

#### Terry Wilson Ltd.

152 Balmoral Road, Northampton. NN2 6JZ

t: 01604 718580

e: terrywilsonltd@hotmail.co.uk www.worktopsatterrywilsonltd.co.uk www.westag.co.uk