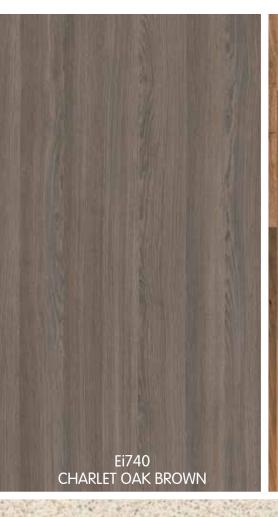

### **Get Into Shape**

with

# SMARTCURVE

Westag & Getalit & Terry Wilson's Worktop Warehouse

have created an off the shelf, curved worktop range with a 10 year warranty





So you need beautiful, sensuous, curved worktops without the cost of a solid product or the long wait for it to be fitted?

Smartcurve is a laminate worktop which is easy to cut and fit.

Terry Wilson's also offer a full fabrication service on all their Smartcurve worktops.

**ALL OF THIS WITH A 10 YEAR WARRANTY** 





#### SIZES OFF THE SHELF IN OUR STOCK COLOURS



#### **OUR 5 STOCK COLOURS**











## If you require a different radius on your worktops, these are available Fabricated to order on a three week lead time, with a full 10 year warranty.

All colours are available in a chunky 60mm thickness made to order, with our stainless steel edging\* on, as well as our standard 40mm.

#### **EX-FACTORY COLOUR AVAILABILITY**

#### **CLOSE MATCHING COLOURS**



#### CONTRASTING COLOURS



## **NOTES**



## **NOTES**





## GREAT PRODUCTS





### **GREAT DISTRIBUTOR**

#### Terry Wilson Ltd.

152 Balmoral Road, Northampton. NN2 6JZ

t: 01604 718580

e: terrywilsonltd@hotmail.co.uk www.worktopsatterrywilsonltd.co.uk www.westag.co.uk