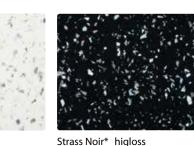

4100 x 600 x 38mm

3000 x 900 x 38mm breakfast bar with curved end 263mm radius curves

4100 x 650 x 38mm worksurface with curved ends (3560mm front edge) 263mm radius curves

Strass Blanc\* higloss

Stamford Oak ultramatt