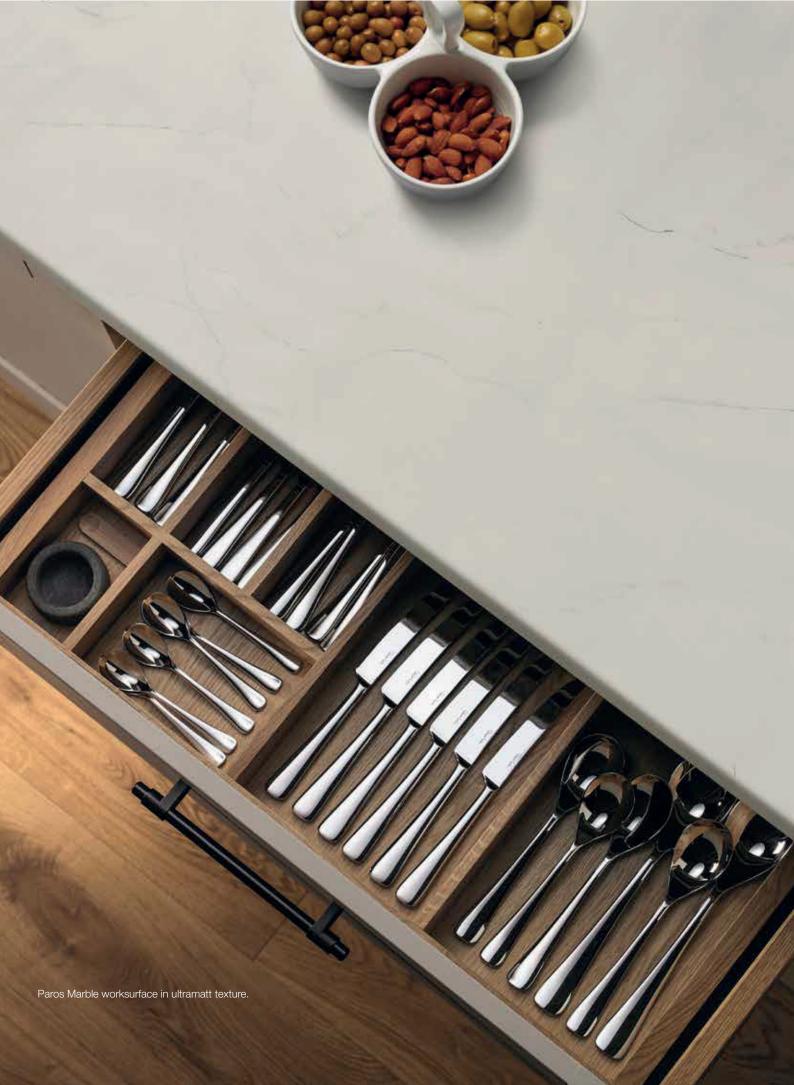

Pictured left: Cirrus Marble breakfast bar in higloss texture.

Paros Marble ultramatt

Ellis Stone soft

Cirrus Marble higloss

Ice Stone fusion

Murano Marble fa

Bronze Marble fa

Venetian Marble fa