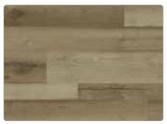

#### full of character

Unburnished Grain ultramatt

The Omega collection celebrates the appealing look and character of natural woodgrains. These everpopular designs have evolved, offering rich colour, unique grain patterns and sympathetic texture overlays to deliver a range that is more realistic than ever before.

Add to this a slim 22mm square edge profile and you have a worksurface that perfectly reflects the true nature of timber without any on-going maintenance.

Our collection has something for everyone!

Pictured left: Dark Driftwood worksurface and splashback in nature

Quebec Oak ultramatt

Silvered Oak nature

Cedarwood fibril

Light Blocked Walnut fa

**Block Broad Oak** nature

ABS

Stamford Oak ultramatt

**Dartington Oak** nature

texture.

Natural Blocked Oak ultramatt

Tobacco Oak ultramatt

Chene Gris nature

Graphite Oak ultramatt

Dark Driftwood nature

Ebony Stripwood ultramatt

Walnut Flame fibril