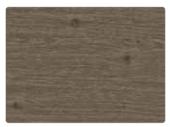

#### full of character

Unburnished Grain ultramatt

The Omega collection celebrates the appealing look and character of natural woodgrains. These everpopular designs have evolved, offering rich colour, unique grain patterns and sympathetic texture overlays to deliver a range that is more realistic than ever before.

Quebec Oak ultramatt

Silvered Oak nature

Cedarwood fibril

Light Blocked Walnut fa

**Block Broad Oak** nature

ABS

Stamford Oak ultramatt

**Dartington Oak** nature

texture.

Natural Blocked Oak ultramatt

Tobacco Oak ultramatt

Chene Gris nature

Graphite Oak ultramatt

Dark Driftwood nature

Ebony Stripwood ultramatt

Walnut Flame fibril