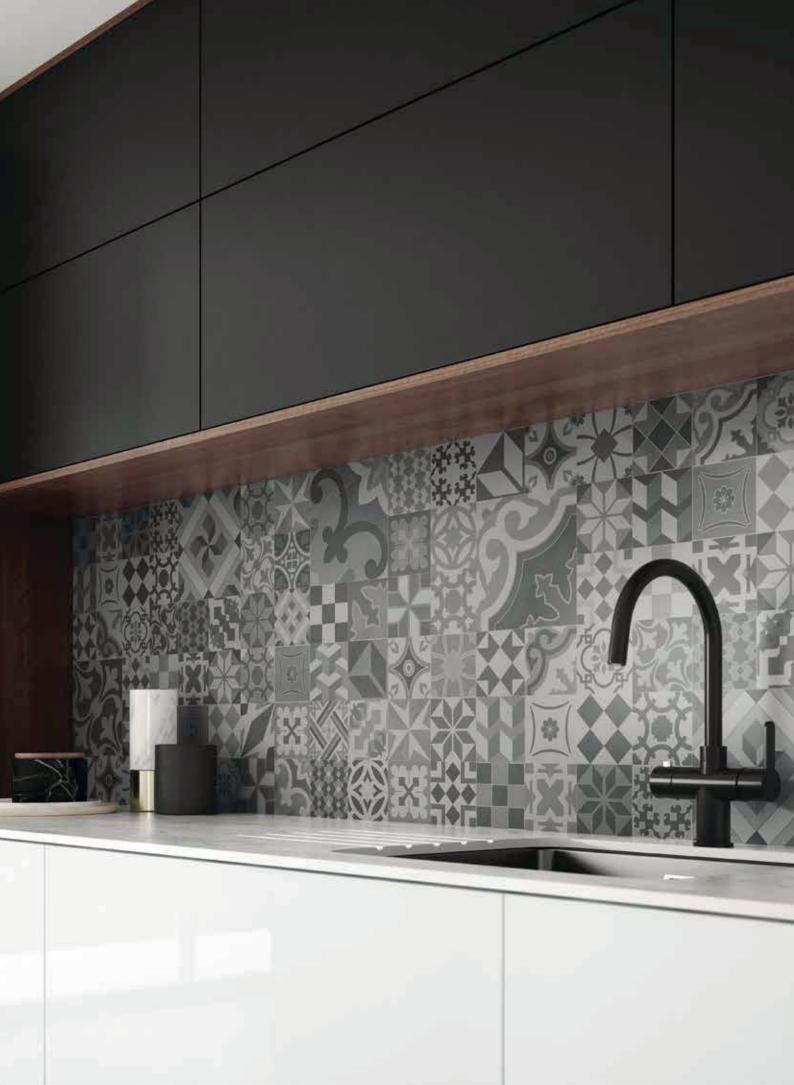

## stylish splashbacks

Have you thought about a kitchen splashback? They make a great style statement behind a sink or hob area and offer a practical alternative to traditional wall tiles with no messy installation or scrubbing grout clean. They go straight onto the wall in one smooth piece and fix in place with our Complete adhesive.

Affordable, hygienic and still looking fabulous in years to come, we have a stunning range to choose from. Whether you want to continue your look from worksurface to splashback or want a contrast, we've thought about it.

With brushed metals, geometric shapes, vintage inspiration, wood grains, granites and glossy acrylic splashbacks that look like glass, there is an abundance of choice so take a look.

Pictured right: Vista Casablanca grey splashback with Evolve Marmo Bianco worksurface in ultramatt texture. Image shows core-coloured drainer grooves.