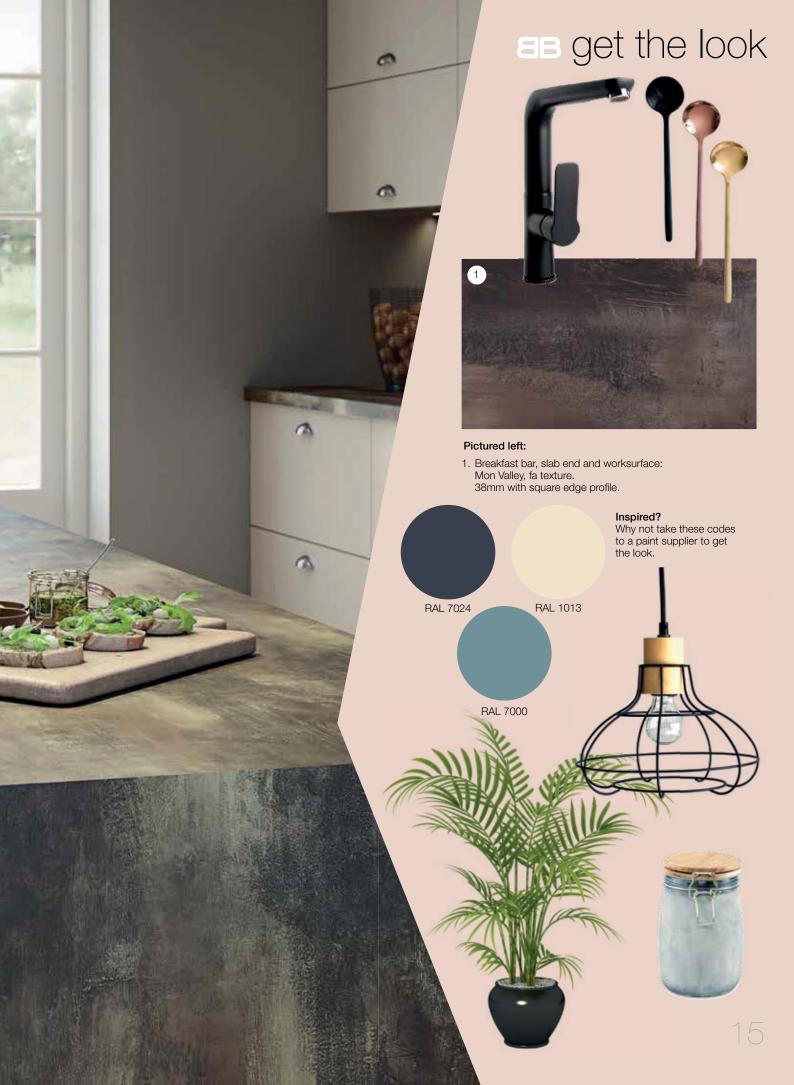

Pictured left: Cirrus Marble breakfast bar in higloss texture.

Paros Marble ultramatt

Ellis Stone soft

Cirrus Marble higloss

Ice Stone fusion

Murano Marble fa

Bronze Marble fa

Venetian Marble fa