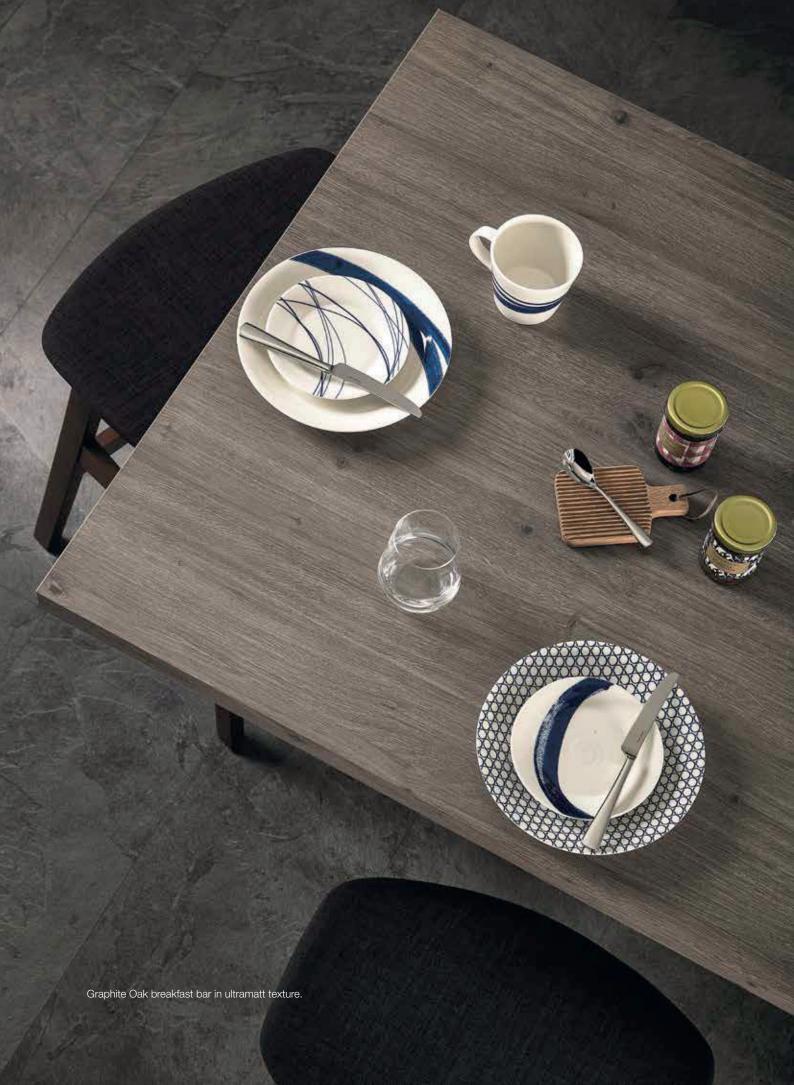

#### full of character

Unburnished Grain ultramatt

The Omega collection celebrates the appealing look and character of natural woodgrains. These everpopular designs have evolved, offering rich colour, unique grain patterns and sympathetic texture overlays to deliver a range that is more realistic than ever before.

texture.

Natural Blocked Oak ultramatt

Tobacco Oak ultramatt

Chene Gris nature

Graphite Oak ultramatt

Dark Driftwood nature

Ebony Stripwood ultramatt

Walnut Flame fibril