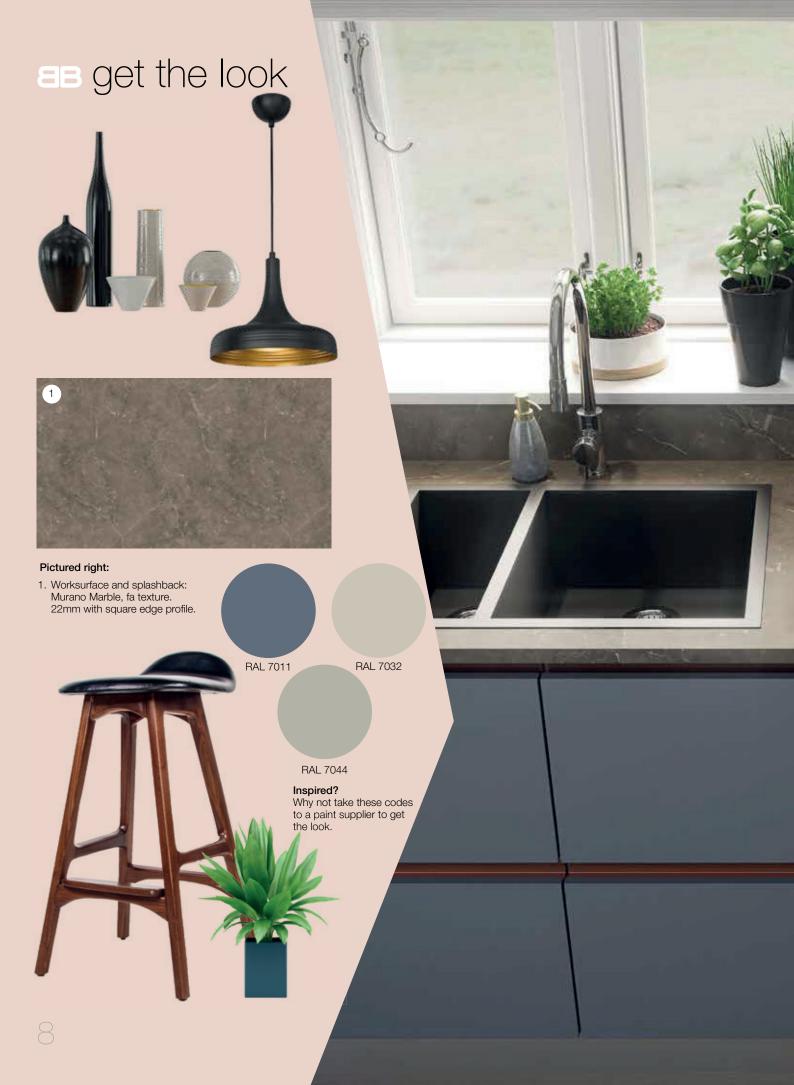

## inspiring design

The desire to create multi-functional spaces that can easily form the hub of the home and suit busy modern lifestyles is at the forefront of today's interior design.

A seamless flow from kitchen to living room is easily achievable with the Omega collection by drawing on the large range of co-ordinating and contrasting surfaces.

We have focused on showcasing a selection of our designs to inspire you and show how our worksurfaces, splashbacks and upstands can work together to create an amazing kitchen space.

You could even order some samples and take a look at our 'get the look' pages and social media for more inspiration and ideas.