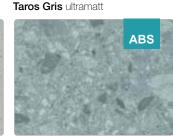

Pictured right: Taros Gris worksurface and matching splashback in Ultramatt texture.

<sup>\*</sup> Please view our matrix on page 47 to see which profile your chosen upstand has.

Walnut Flame Fibril

Light Block Walnut Fa