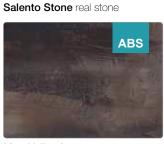

# we've got the edge

When we put together a collection we set out to ensure every worksurface looks the very best it can. That starts with design, followed by texture and finally profile.

Our 22mm slimline square edge selection gives a wonderfully sleek and streamlined look and we've selected ten designs that are enhanced by this modern profile.

The square, slimmer edge profile helps to create an open-plan living space that has clean lines and flows with other items of furniture within the kitchen and living space.

We can also offer a range of ten 38mm square edge decors which have been enhanced by the crisp slab-cut face edge.

Pictured right: Salento Stone 38mm square edge worksurface in real stone texture pictured with matching upstand.

# availability chart

|                      |            |                            |                                                            | <del>6</del> |                                                            |                                                               | 9                                                                    |                                            |                                  |                                    |                                         |                                           |                                    |                                       |                                                    |                                                    |
|----------------------|------------|----------------------------|------------------------------------------------------------|--------------|------------------------------------------------------------|---------------------------------------------------------------|----------------------------------------------------------------------|--------------------------------------------|----------------------------------|------------------------------------|-----------------------------------------|-------------------------------------------|------------------------------------|---------------------------------------|----------------------------------------------------|----------------------------------------------------|
|                      |            | Complete coloured adhesive | 4100 x 600 x 22mm<br>worksurface<br>(finished 1 long edge) |              | 4100 x 600 x 38mm<br>worksurface<br>(finished 1 long edge) | 4100 x 665 x 38mm<br>breakfast bar<br>(finished 2 long edges) | 3000 x 900 x 38mm<br>breakfast bar<br>(finished 2 long & 1 short edg | 4200 x 43mm<br>edge<br>4200 x 28mm<br>edge | 3000 x 600 x 38mm<br>worksurface | 3000 × 900 × 38mm<br>breakfast bar | 4100 × 600 × 38mm<br><b>worksurface</b> | 4100 x 665 x 38mm<br><b>breakfast bar</b> | 4100 x 900 x 38mm<br>breakfast bar | 3000 × 600 × 8mm<br><b>splashback</b> | 3000 x 600 x 9mm<br>splashback<br>3000 x 600 x 4mm | acrylic splashback<br>3000 × 100 × 20mm<br>upstand |
| design               | texture    | adhesive colour            | 22mm<br>Square Ed                                          | dge          | 38mm<br>Square Edge                                        | •                                                             |                                                                      | Square Edging                              | 38mm<br>Postfor                  | med                                |                                         |                                           |                                    | splashbac                             | k                                                  | upstand                                            |
| Black Quartz         | higloss    | jet black                  | •                                                          | •            |                                                            |                                                               |                                                                      | •                                          | •                                | •                                  | •                                       | •                                         | •                                  | •                                     |                                                    | •                                                  |
| Brasilia Quartz      | higloss    | basalt grey                | •                                                          |              |                                                            |                                                               |                                                                      | •                                          | •                                | •                                  | •                                       | •                                         | •                                  | •                                     |                                                    | •                                                  |
| White Quartz         | higloss    | ice white                  | •                                                          | •            |                                                            |                                                               |                                                                      | •                                          | ** •                             | •                                  | •                                       | •                                         | •                                  | •                                     |                                                    | * •                                                |
| Grey Chalk           | roche      | silver grey                | •                                                          |              |                                                            |                                                               |                                                                      | •                                          |                                  |                                    |                                         |                                           |                                    | •                                     |                                                    | •                                                  |
| Marine Terrazzo      | granit     | slate grey                 | •                                                          | •            |                                                            |                                                               |                                                                      | •                                          |                                  |                                    |                                         |                                           |                                    | •                                     |                                                    | •                                                  |
| Chene Gris           | nature     | mushroom                   | •                                                          | •            |                                                            |                                                               |                                                                      | •                                          |                                  |                                    |                                         |                                           |                                    | •                                     |                                                    | •                                                  |
| Dartington Oak       | nature     | oatmeal                    | •                                                          | •            |                                                            |                                                               |                                                                      | •                                          |                                  |                                    |                                         |                                           |                                    | •                                     |                                                    | •                                                  |
| Dark Driftwood       | nature     | mushroom                   | •                                                          |              |                                                            |                                                               |                                                                      | •                                          |                                  |                                    |                                         |                                           |                                    | •                                     |                                                    | •                                                  |
| Ellis Stone          | soft       | pewter grey                | •                                                          | •            |                                                            |                                                               |                                                                      | •                                          |                                  |                                    |                                         |                                           |                                    | •                                     |                                                    | •                                                  |
| Murano Marble        | fa         | mushroom                   | •                                                          |              |                                                            |                                                               |                                                                      | •                                          |                                  |                                    |                                         |                                           |                                    | •                                     |                                                    | •                                                  |
| Lumiere              | ultramatt  | silver grey                |                                                            |              | •                                                          | •                                                             | •                                                                    | •                                          |                                  |                                    |                                         |                                           |                                    | •                                     |                                                    | •                                                  |
| Unburnished Grain    | ultramatt  | ivory                      |                                                            |              | •                                                          | •                                                             | •                                                                    | •                                          |                                  |                                    |                                         |                                           |                                    | •                                     |                                                    | •                                                  |
| Salento Stone        | real stone | pewter grey                |                                                            |              | •                                                          | •                                                             | •                                                                    | •                                          |                                  |                                    |                                         |                                           |                                    | •                                     |                                                    | •                                                  |
| Light Portland       | real stone | silver grey                |                                                            |              | •                                                          | •                                                             | •                                                                    | •                                          |                                  |                                    |                                         |                                           |                                    | •                                     |                                                    | •                                                  |
| Block Broad Oak      | nature     | oatmeal                    |                                                            |              | •                                                          | •                                                             | •                                                                    | •                                          |                                  |                                    |                                         |                                           |                                    | •                                     |                                                    | •                                                  |
| Silvered Oak         | nature     | mushroom                   |                                                            |              | •                                                          | •                                                             | •                                                                    | •                                          |                                  |                                    |                                         |                                           |                                    | •                                     |                                                    | •                                                  |
| Doux Lime Quartz     | fa         | silver grey                |                                                            |              | •                                                          | •                                                             | •                                                                    | •                                          |                                  |                                    |                                         |                                           |                                    | •                                     |                                                    | •                                                  |
| Mon Valley           | fa         | mushroom                   |                                                            |              | •                                                          | •                                                             | •                                                                    | •                                          |                                  |                                    |                                         |                                           |                                    | •                                     |                                                    | •                                                  |
| Brasilia             | roche      | basalt grey                |                                                            |              | •                                                          | •                                                             | •                                                                    | •                                          |                                  |                                    |                                         |                                           |                                    | •                                     |                                                    | •                                                  |
| Cirrus Marble        | higloss    | pewter grey                |                                                            |              | •                                                          | •                                                             | •                                                                    | •                                          |                                  |                                    |                                         |                                           |                                    | •                                     |                                                    | •                                                  |
| Cinder Quartz        | higloss    | chocolate                  |                                                            |              |                                                            |                                                               |                                                                      |                                            | •                                | •                                  | •                                       | •                                         | •                                  | •                                     |                                                    | •                                                  |
| Vanilla Quartz       | higloss    | vanilla                    |                                                            |              |                                                            |                                                               |                                                                      |                                            | •                                | •                                  | •                                       | •                                         | •                                  | •                                     |                                                    | •                                                  |
| Ebony Stripwood      | ultramatt  | chocolate                  |                                                            |              |                                                            |                                                               |                                                                      |                                            | •                                | •                                  | •                                       | •                                         | •                                  | •                                     |                                                    | •                                                  |
| Graphite Oak         | ultramatt  | mushroom                   |                                                            |              |                                                            |                                                               |                                                                      |                                            | •                                | •                                  | •                                       | •                                         | •                                  | •                                     |                                                    | •                                                  |
| Natural Blocked Oak  | ultramatt  | oatmeal                    |                                                            |              |                                                            |                                                               |                                                                      |                                            | •                                | •                                  | •                                       | •                                         | •                                  | •                                     |                                                    | •                                                  |
| Quebec Oak           | ultramatt  | fudge                      |                                                            |              |                                                            |                                                               |                                                                      |                                            | •                                | •                                  | •                                       | •                                         | •                                  | •                                     |                                                    | •                                                  |
| Stamford Oak         | ultramatt  | oatmeal                    |                                                            |              |                                                            |                                                               |                                                                      |                                            | •                                | •                                  | •                                       | •                                         | •                                  | •                                     |                                                    |                                                    |
| Tobacco Oak          | ultramatt  | mushroom                   |                                                            |              |                                                            |                                                               |                                                                      |                                            | •                                | •                                  | •                                       | •                                         | •                                  | •                                     |                                                    | •                                                  |
| Taros Gris           | ultramatt  | silver grey                |                                                            |              |                                                            |                                                               |                                                                      |                                            | •                                | •                                  | •                                       | •                                         | •                                  | •                                     |                                                    |                                                    |
| Calcite              | ultramatt  | ash grey                   |                                                            |              |                                                            |                                                               |                                                                      |                                            | •                                | •                                  | •                                       | •                                         | •                                  | •                                     |                                                    | •                                                  |
| Paros Marble         | ultramatt  | ice white                  |                                                            |              |                                                            |                                                               |                                                                      |                                            | •                                | •                                  | •                                       | •                                         | •                                  | •                                     |                                                    | •                                                  |
| Slate                | roche      | slate grey                 |                                                            |              |                                                            |                                                               |                                                                      |                                            | •                                | •                                  | •                                       | •                                         | •                                  | •                                     |                                                    | •                                                  |
| Urban Concrete       | roche      | pewter grey                |                                                            |              |                                                            |                                                               |                                                                      |                                            | •                                | •                                  | •                                       | •                                         | •                                  | •                                     |                                                    | •                                                  |
| Ice Stone            | fusion     | silver grey                |                                                            |              |                                                            |                                                               |                                                                      |                                            | •                                | •                                  | •                                       | •                                         | •                                  | •                                     |                                                    | •                                                  |
| Urban Caldeira       | fusion     | mushroom                   |                                                            |              |                                                            |                                                               |                                                                      |                                            | •                                | •                                  | •                                       | •                                         | •                                  | •                                     |                                                    | •                                                  |
| Cedarwood            | fibril     | oatmeal                    |                                                            |              |                                                            |                                                               |                                                                      |                                            | •                                | •                                  | •                                       | •                                         | •                                  | •                                     |                                                    | * •                                                |
| Walnut Flame         | fibril     | chocolate                  |                                                            |              |                                                            |                                                               |                                                                      |                                            | •                                | •                                  | •                                       | •                                         | •                                  | •                                     |                                                    | * •                                                |
| Aticos Gold          | surf       | ivory                      |                                                            |              |                                                            |                                                               |                                                                      |                                            | •                                | •                                  | •                                       | •                                         | •                                  | •                                     |                                                    | •                                                  |
| Lima                 | surf       | jet black                  |                                                            |              |                                                            |                                                               |                                                                      |                                            | •                                | •                                  | •                                       | •                                         | •                                  | •                                     |                                                    | •                                                  |
| Midnight             | surf       | jet black                  |                                                            |              |                                                            |                                                               |                                                                      |                                            | •                                | •                                  | •                                       | •                                         | •                                  |                                       |                                                    | •                                                  |
| Noir                 | surf       | jet black                  |                                                            |              |                                                            |                                                               |                                                                      |                                            | •                                | •                                  | •                                       | •                                         | •                                  |                                       |                                                    | •                                                  |
| Pewter Pebblestone   | surf       | basalt grey                |                                                            |              |                                                            |                                                               |                                                                      |                                            | •                                | •                                  | •                                       | •                                         | •                                  |                                       |                                                    | •                                                  |
| Silver Pebblestone   | surf       | silver grey                |                                                            |              |                                                            |                                                               |                                                                      |                                            | •                                | •                                  | •                                       | •                                         | •                                  |                                       |                                                    | •                                                  |
| Pure White           | surf       | ice white                  |                                                            |              |                                                            |                                                               |                                                                      |                                            | •                                | •                                  | •                                       | •                                         | •                                  |                                       |                                                    | •                                                  |
| Venetian Marble      | fa         | basalt grey                |                                                            |              |                                                            |                                                               |                                                                      |                                            | •                                | •                                  | •                                       | •                                         | •                                  | •                                     |                                                    | •                                                  |
| Bronze Marble        | fa         | chocolate                  |                                                            |              |                                                            |                                                               |                                                                      |                                            | •                                | •                                  | •                                       | •                                         | •                                  | •                                     |                                                    | •                                                  |
| Light Blocked Walnut | fa         | toffee                     |                                                            |              |                                                            |                                                               |                                                                      |                                            | •                                | •                                  | •                                       | •                                         | •                                  |                                       |                                                    | •                                                  |