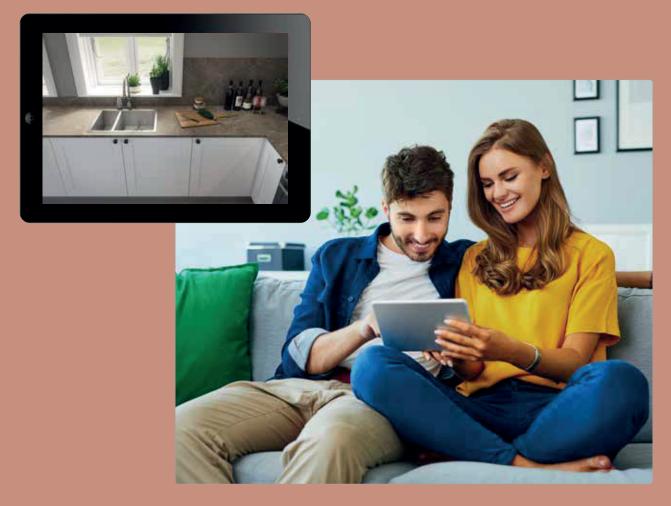

### here to help

Choosing a new kitchen is an exciting time and we have all the tools you need.

You want to get your new kitchen right and we want to help.

Head to our Design Studio online to try out your favourite decor combinations in a range of kitchen settings by placing worksurface, splashback and upstand designs.

Then, you can order samples from our website and find a retailer near you.

Visit www.bushboard.co.uk/design-studio