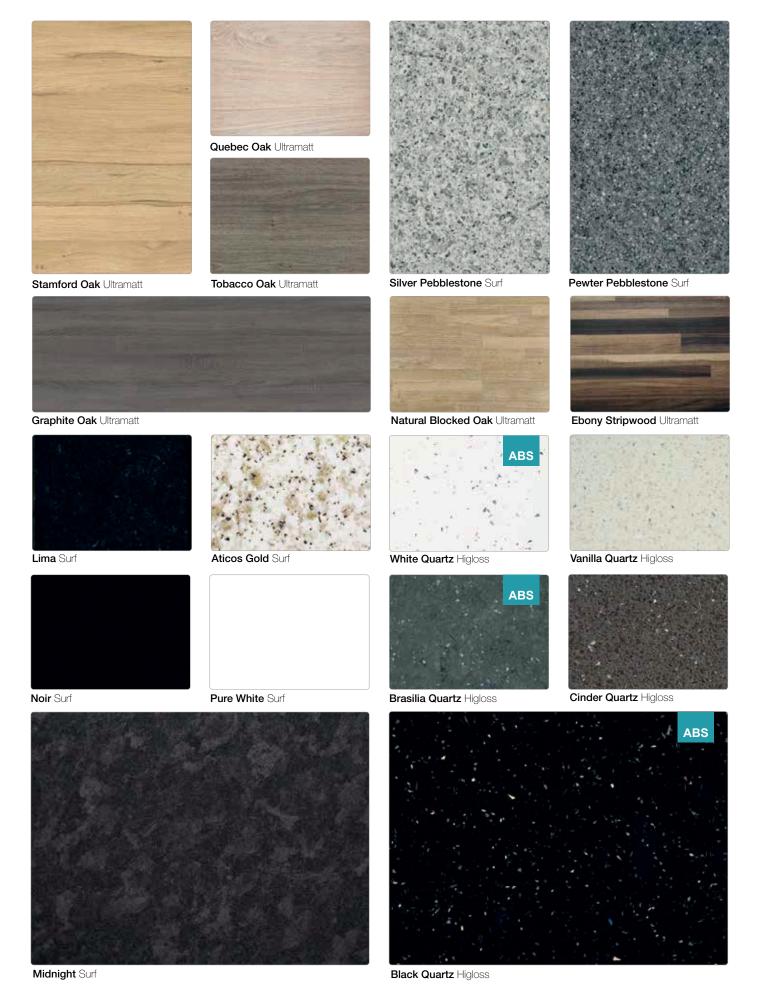

Quebec Oak ultramatt

Silvered Oak nature

Cedarwood fibril

Light Blocked Walnut fa

**Block Broad Oak** nature

ABS

Stamford Oak ultramatt

**Dartington Oak** nature

texture.

Natural Blocked Oak ultramatt

Tobacco Oak ultramatt

Chene Gris nature

Graphite Oak ultramatt

Dark Driftwood nature

Ebony Stripwood ultramatt

Walnut Flame fibril

Doux Lime Quartz fa

Vanilla Quartz higloss

White Quartz higloss

Cinder Quartz higloss

Brasilia Quartz higloss

Black Quartz higloss