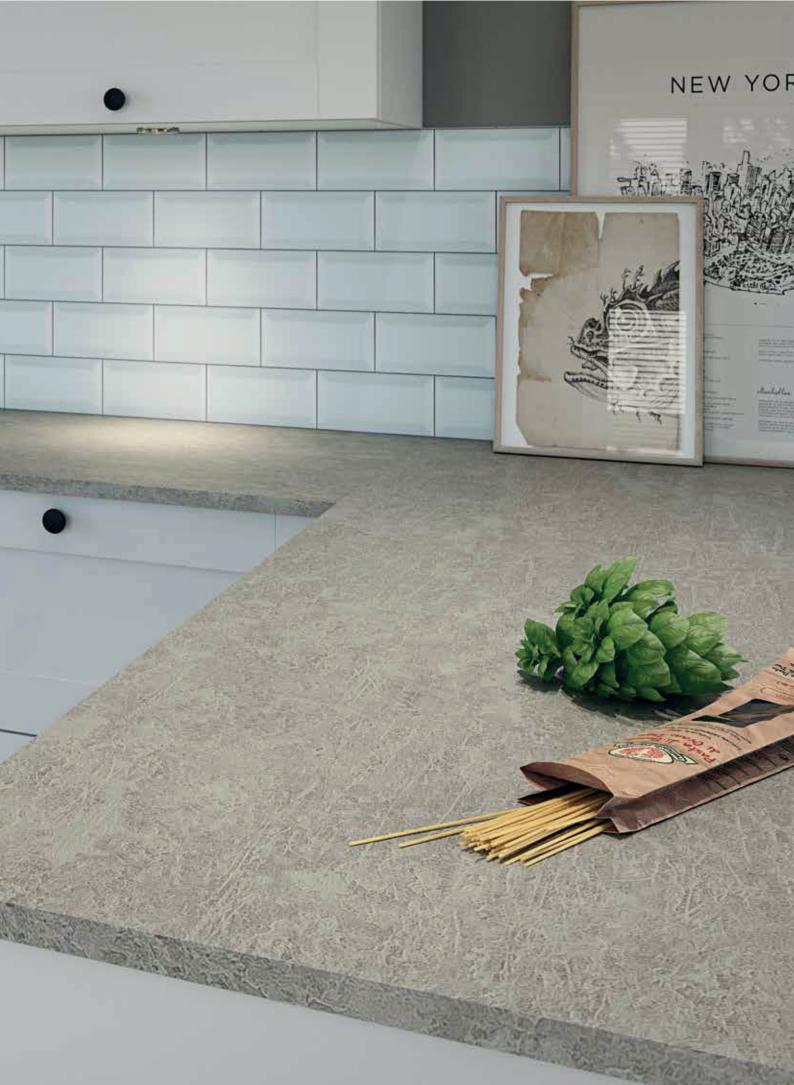

## inspiring design

The desire to create multi-functional spaces that can easily form the hub of the home and suit busy modern lifestyles is at the forefront of today's interior design.

A seamless flow from kitchen to living room is easily achievable with the Omega collection by drawing on the large range of co-ordinating and contrasting surfaces.

We have focused on showcasing a selection of our designs to inspire you and show how our worksurfaces, splashbacks and upstands can work together to create an amazing kitchen space.

You could even order some samples and take a look at our 'get the look' pages and social media for more inspiration and ideas.

Many of our retail partners nationwide have our products on display; a great way to help you decide.

To get visualising and find a showroom near you, visit our website at www.bushboard.co.uk.

Pictured right: Ellis Stone square edge worksurface and splashback in soft texture.