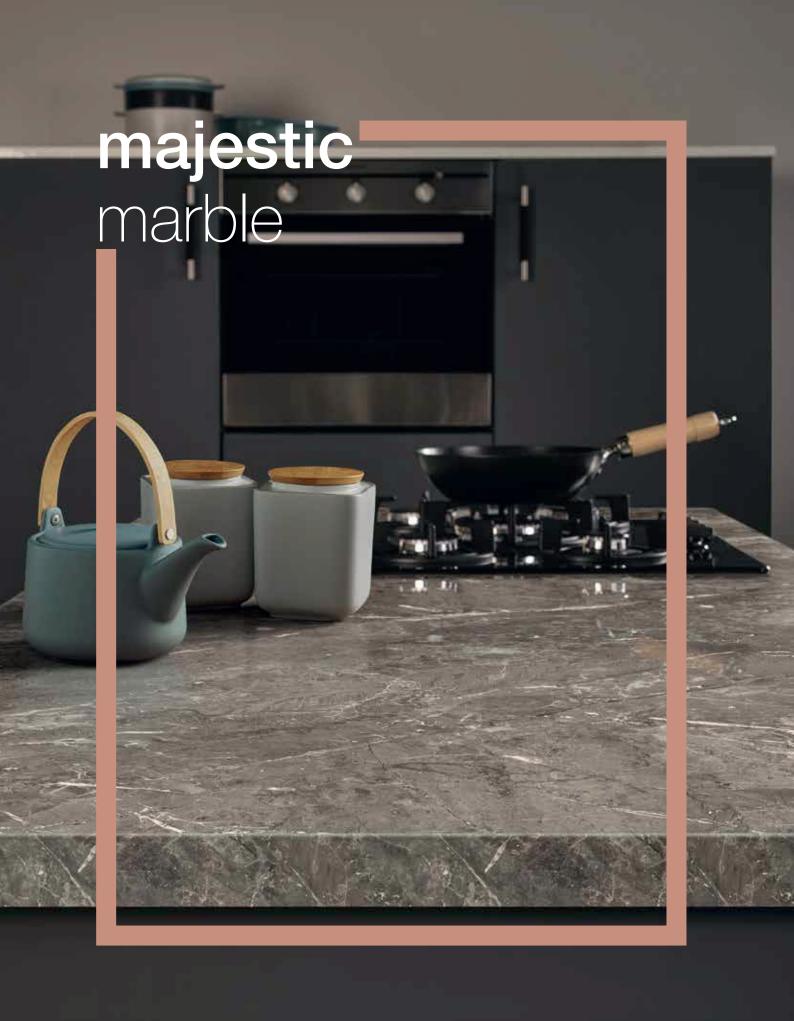

### timeless marbles

The enduring beauty of marble has been appreciated for thousands of years and continues to be synonymous with style and elegance.

Indicative of the luxurious and uber-sophisticated, marble design is something most kitchens only dream of. Each of our marble decors are different offering various depths of colour and veining and ultimately, a fresh and contemporary take on the trend.

Style with neutral shades or bolder on trend navy's and forest greens to mix the palette.

Not just for the worksurface, consider matching splashbacks to add class and enduring style to a kitchen, creating a truly timeless cooking space.

Pictured left: Cirrus Marble breakfast bar in higloss texture.

Paros Marble ultramatt

Ellis Stone soft

Cirrus Marble higloss

Ice Stone fusion

Murano Marble fa

Bronze Marble fa

Venetian Marble fa