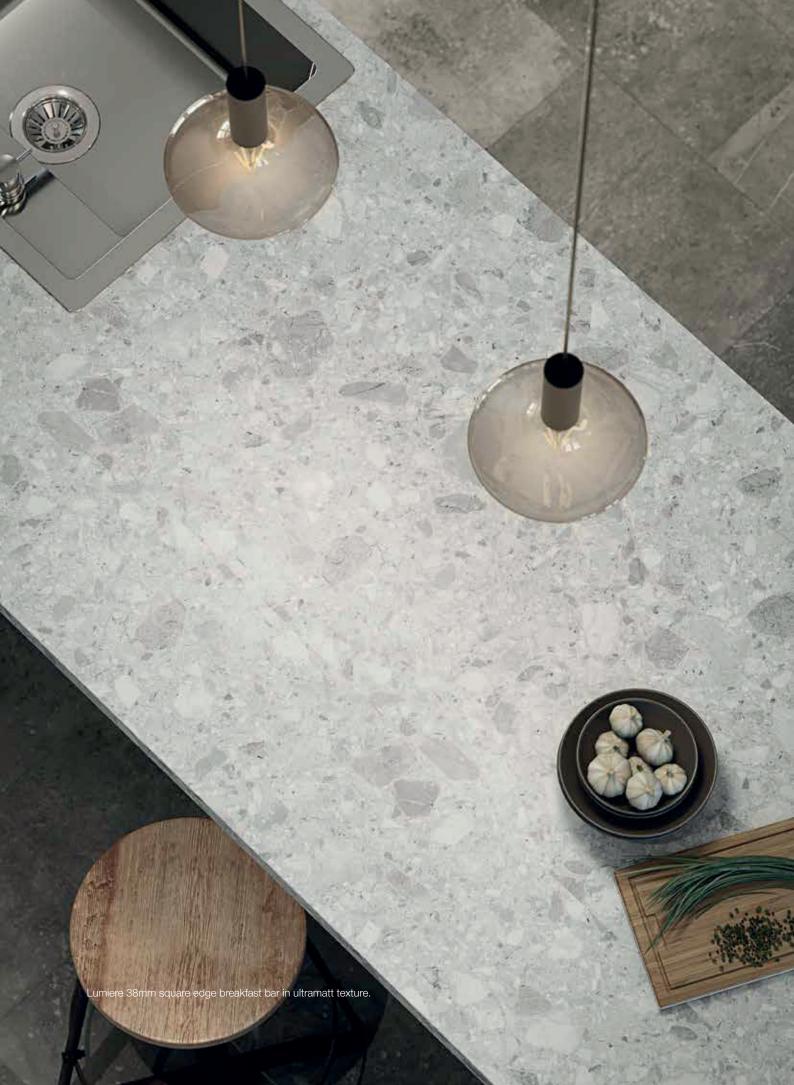

# availability chart

|                      |            |                            |                                                            | <del>6</del> |                                                            |                                                               | 9                                                                    |                                            |                                  |                                    |                                         |                                           |                                    |                                       |                                                    |                                                    |
|----------------------|------------|----------------------------|------------------------------------------------------------|--------------|------------------------------------------------------------|---------------------------------------------------------------|----------------------------------------------------------------------|--------------------------------------------|----------------------------------|------------------------------------|-----------------------------------------|-------------------------------------------|------------------------------------|---------------------------------------|----------------------------------------------------|----------------------------------------------------|
|                      |            | Complete coloured adhesive | 4100 x 600 x 22mm<br>worksurface<br>(finished 1 long edge) |              | 4100 x 600 x 38mm<br>worksurface<br>(finished 1 long edge) | 4100 x 665 x 38mm<br>breakfast bar<br>(finished 2 long edges) | 3000 x 900 x 38mm<br>breakfast bar<br>(finished 2 long & 1 short edg | 4200 x 43mm<br>edge<br>4200 x 28mm<br>edge | 3000 x 600 x 38mm<br>worksurface | 3000 × 900 × 38mm<br>breakfast bar | 4100 × 600 × 38mm<br><b>worksurface</b> | 4100 x 665 x 38mm<br><b>breakfast bar</b> | 4100 x 900 x 38mm<br>breakfast bar | 3000 × 600 × 8mm<br><b>splashback</b> | 3000 x 600 x 9mm<br>splashback<br>3000 x 600 x 4mm | acrylic splashback<br>3000 × 100 × 20mm<br>upstand |
| design               | texture    | adhesive colour            | 22mm<br>Square Ed                                          | dge          | 38mm<br>Square Edge                                        | •                                                             |                                                                      | Square Edging                              | 38mm<br>Postfor                  | med                                |                                         |                                           |                                    | splashbac                             | k                                                  | upstand                                            |
| Black Quartz         | higloss    | jet black                  | •                                                          | •            |                                                            |                                                               |                                                                      | •                                          | •                                | •                                  | •                                       | •                                         | •                                  | •                                     |                                                    | •                                                  |
| Brasilia Quartz      | higloss    | basalt grey                | •                                                          |              |                                                            |                                                               |                                                                      | •                                          | •                                | •                                  | •                                       | •                                         | •                                  | •                                     |                                                    | •                                                  |
| White Quartz         | higloss    | ice white                  | •                                                          | •            |                                                            |                                                               |                                                                      | •                                          | ** •                             | •                                  | •                                       | •                                         | •                                  | •                                     |                                                    | * •                                                |
| Grey Chalk           | roche      | silver grey                | •                                                          |              |                                                            |                                                               |                                                                      | •                                          |                                  |                                    |                                         |                                           |                                    | •                                     |                                                    | •                                                  |
| Marine Terrazzo      | granit     | slate grey                 | •                                                          | •            |                                                            |                                                               |                                                                      | •                                          |                                  |                                    |                                         |                                           |                                    | •                                     |                                                    | •                                                  |
| Chene Gris           | nature     | mushroom                   | •                                                          | •            |                                                            |                                                               |                                                                      | •                                          |                                  |                                    |                                         |                                           |                                    | •                                     |                                                    | •                                                  |
| Dartington Oak       | nature     | oatmeal                    | •                                                          | •            |                                                            |                                                               |                                                                      | •                                          |                                  |                                    |                                         |                                           |                                    | •                                     |                                                    | •                                                  |
| Dark Driftwood       | nature     | mushroom                   | •                                                          |              |                                                            |                                                               |                                                                      | •                                          |                                  |                                    |                                         |                                           |                                    | •                                     |                                                    | •                                                  |
| Ellis Stone          | soft       | pewter grey                | •                                                          | •            |                                                            |                                                               |                                                                      | •                                          |                                  |                                    |                                         |                                           |                                    | •                                     |                                                    | •                                                  |
| Murano Marble        | fa         | mushroom                   | •                                                          |              |                                                            |                                                               |                                                                      | •                                          |                                  |                                    |                                         |                                           |                                    | •                                     |                                                    | •                                                  |
| Lumiere              | ultramatt  | silver grey                |                                                            |              | •                                                          | •                                                             | •                                                                    | •                                          |                                  |                                    |                                         |                                           |                                    | •                                     |                                                    | •                                                  |
| Unburnished Grain    | ultramatt  | ivory                      |                                                            |              | •                                                          | •                                                             | •                                                                    | •                                          |                                  |                                    |                                         |                                           |                                    | •                                     |                                                    | •                                                  |
| Salento Stone        | real stone | pewter grey                |                                                            |              | •                                                          | •                                                             | •                                                                    | •                                          |                                  |                                    |                                         |                                           |                                    | •                                     |                                                    | •                                                  |
| Light Portland       | real stone | silver grey                |                                                            |              | •                                                          | •                                                             | •                                                                    | •                                          |                                  |                                    |                                         |                                           |                                    | •                                     |                                                    | •                                                  |
| Block Broad Oak      | nature     | oatmeal                    |                                                            |              | •                                                          | •                                                             | •                                                                    | •                                          |                                  |                                    |                                         |                                           |                                    | •                                     |                                                    | •                                                  |
| Silvered Oak         | nature     | mushroom                   |                                                            |              | •                                                          | •                                                             | •                                                                    | •                                          |                                  |                                    |                                         |                                           |                                    | •                                     |                                                    | •                                                  |
| Doux Lime Quartz     | fa         | silver grey                |                                                            |              | •                                                          | •                                                             | •                                                                    | •                                          |                                  |                                    |                                         |                                           |                                    | •                                     |                                                    | •                                                  |
| Mon Valley           | fa         | mushroom                   |                                                            |              | •                                                          | •                                                             | •                                                                    | •                                          |                                  |                                    |                                         |                                           |                                    | •                                     |                                                    | •                                                  |
| Brasilia             | roche      | basalt grey                |                                                            |              | •                                                          | •                                                             | •                                                                    | •                                          |                                  |                                    |                                         |                                           |                                    | •                                     |                                                    | •                                                  |
| Cirrus Marble        | higloss    | pewter grey                |                                                            |              | •                                                          | •                                                             | •                                                                    | •                                          |                                  |                                    |                                         |                                           |                                    | •                                     |                                                    | •                                                  |
| Cinder Quartz        | higloss    | chocolate                  |                                                            |              |                                                            |                                                               |                                                                      |                                            | •                                | •                                  | •                                       | •                                         | •                                  | •                                     |                                                    | •                                                  |
| Vanilla Quartz       | higloss    | vanilla                    |                                                            |              |                                                            |                                                               |                                                                      |                                            | •                                | •                                  | •                                       | •                                         | •                                  | •                                     |                                                    | •                                                  |
| Ebony Stripwood      | ultramatt  | chocolate                  |                                                            |              |                                                            |                                                               |                                                                      |                                            | •                                | •                                  | •                                       | •                                         | •                                  | •                                     |                                                    | •                                                  |
| Graphite Oak         | ultramatt  | mushroom                   |                                                            |              |                                                            |                                                               |                                                                      |                                            | •                                | •                                  | •                                       | •                                         | •                                  | •                                     |                                                    | •                                                  |
| Natural Blocked Oak  | ultramatt  | oatmeal                    |                                                            |              |                                                            |                                                               |                                                                      |                                            | •                                | •                                  | •                                       | •                                         | •                                  | •                                     |                                                    | •                                                  |
| Quebec Oak           | ultramatt  | fudge                      |                                                            |              |                                                            |                                                               |                                                                      |                                            | •                                | •                                  | •                                       | •                                         | •                                  | •                                     |                                                    | •                                                  |
| Stamford Oak         | ultramatt  | oatmeal                    |                                                            |              |                                                            |                                                               |                                                                      |                                            | •                                | •                                  | •                                       | •                                         | •                                  | •                                     |                                                    |                                                    |
| Tobacco Oak          | ultramatt  | mushroom                   |                                                            |              |                                                            |                                                               |                                                                      |                                            | •                                | •                                  | •                                       | •                                         | •                                  | •                                     |                                                    | •                                                  |
| Taros Gris           | ultramatt  | silver grey                |                                                            |              |                                                            |                                                               |                                                                      |                                            | •                                | •                                  | •                                       | •                                         | •                                  | •                                     |                                                    |                                                    |
| Calcite              | ultramatt  | ash grey                   |                                                            |              |                                                            |                                                               |                                                                      |                                            | •                                | •                                  | •                                       | •                                         | •                                  | •                                     |                                                    | •                                                  |
| Paros Marble         | ultramatt  | ice white                  |                                                            |              |                                                            |                                                               |                                                                      |                                            | •                                | •                                  | •                                       | •                                         | •                                  | •                                     |                                                    | •                                                  |
| Slate                | roche      | slate grey                 |                                                            |              |                                                            |                                                               |                                                                      |                                            | •                                | •                                  | •                                       | •                                         | •                                  | •                                     |                                                    | •                                                  |
| Urban Concrete       | roche      | pewter grey                |                                                            |              |                                                            |                                                               |                                                                      |                                            | •                                | •                                  | •                                       | •                                         | •                                  | •                                     |                                                    | •                                                  |
| Ice Stone            | fusion     | silver grey                |                                                            |              |                                                            |                                                               |                                                                      |                                            | •                                | •                                  | •                                       | •                                         | •                                  | •                                     |                                                    | •                                                  |
| Urban Caldeira       | fusion     | mushroom                   |                                                            |              |                                                            |                                                               |                                                                      |                                            | •                                | •                                  | •                                       | •                                         | •                                  | •                                     |                                                    | •                                                  |
| Cedarwood            | fibril     | oatmeal                    |                                                            |              |                                                            |                                                               |                                                                      |                                            | •                                | •                                  | •                                       | •                                         | •                                  | •                                     |                                                    | * •                                                |
| Walnut Flame         | fibril     | chocolate                  |                                                            |              |                                                            |                                                               |                                                                      |                                            | •                                | •                                  | •                                       | •                                         | •                                  | •                                     |                                                    | * •                                                |
| Aticos Gold          | surf       | ivory                      |                                                            |              |                                                            |                                                               |                                                                      |                                            | •                                | •                                  | •                                       | •                                         | •                                  | •                                     |                                                    | •                                                  |
| Lima                 | surf       | jet black                  |                                                            |              |                                                            |                                                               |                                                                      |                                            | •                                | •                                  | •                                       | •                                         | •                                  | •                                     |                                                    | •                                                  |
| Midnight             | surf       | jet black                  |                                                            |              |                                                            |                                                               |                                                                      |                                            | •                                | •                                  | •                                       | •                                         | •                                  |                                       |                                                    | •                                                  |
| Noir                 | surf       | jet black                  |                                                            |              |                                                            |                                                               |                                                                      |                                            | •                                | •                                  | •                                       | •                                         | •                                  |                                       |                                                    | •                                                  |
| Pewter Pebblestone   | surf       | basalt grey                |                                                            |              |                                                            |                                                               |                                                                      |                                            | •                                | •                                  | •                                       | •                                         | •                                  |                                       |                                                    | •                                                  |
| Silver Pebblestone   | surf       | silver grey                |                                                            |              |                                                            |                                                               |                                                                      |                                            | •                                | •                                  | •                                       | •                                         | •                                  |                                       |                                                    | •                                                  |
| Pure White           | surf       | ice white                  |                                                            |              |                                                            |                                                               |                                                                      |                                            | •                                | •                                  | •                                       | •                                         | •                                  |                                       |                                                    | •                                                  |
| Venetian Marble      | fa         | basalt grey                |                                                            |              |                                                            |                                                               |                                                                      |                                            | •                                | •                                  | •                                       | •                                         | •                                  | •                                     |                                                    | •                                                  |
| Bronze Marble        | fa         | chocolate                  |                                                            |              |                                                            |                                                               |                                                                      |                                            | •                                | •                                  | •                                       | •                                         | •                                  | •                                     |                                                    | •                                                  |
| Light Blocked Walnut | fa         | toffee                     |                                                            |              |                                                            |                                                               |                                                                      |                                            | •                                | •                                  | •                                       | •                                         | •                                  |                                       |                                                    | •                                                  |