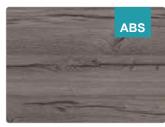

#### full of character

Unburnished Grain ultramatt

The Omega collection celebrates the appealing look and character of natural woodgrains. These everpopular designs have evolved, offering rich colour, unique grain patterns and sympathetic texture overlays to deliver a range that is more realistic than ever before.

Add to this a slim 22mm square edge profile and you have a worksurface that perfectly reflects the true nature of timber without any on-going maintenance.

Our collection has something for everyone!

Pictured left: Dark Driftwood worksurface and splashback in nature

Quebec Oak ultramatt

Silvered Oak nature

Cedarwood fibril

Light Blocked Walnut fa

**Block Broad Oak** nature

ABS

Stamford Oak ultramatt

**Dartington Oak** nature