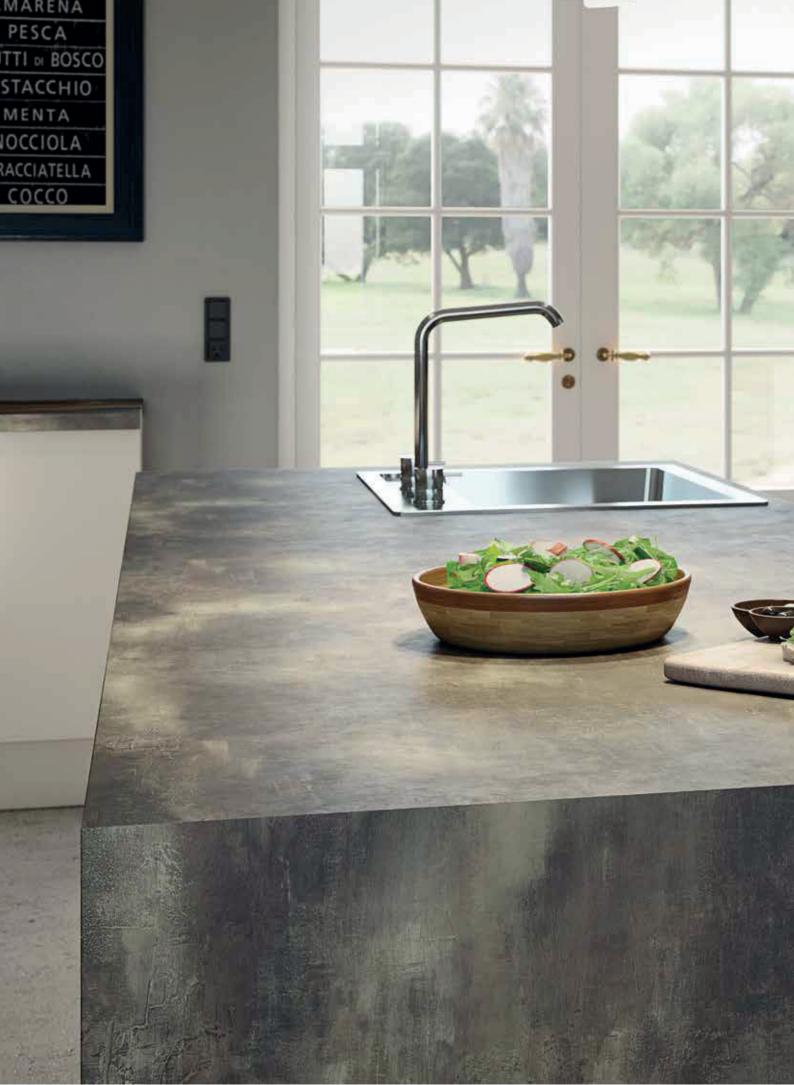

# statement style

The brand new surfaces have been specifically developed to reflect current trends in home design.

Key features are clean lines, expansive surfaces, fuss-free detailing and slimmer profiles that blend with furniture lines. In a space like this there is little opportunity to make a style statement beyond the worksurfaces, so the decor is important.

Over the following pages you will see how the modern, muted tones can deliver an understated contemporary look and feel.

Pictured left: Light Portland 38mm squared edge worksurface in real stone texture pictured with matching upstand.