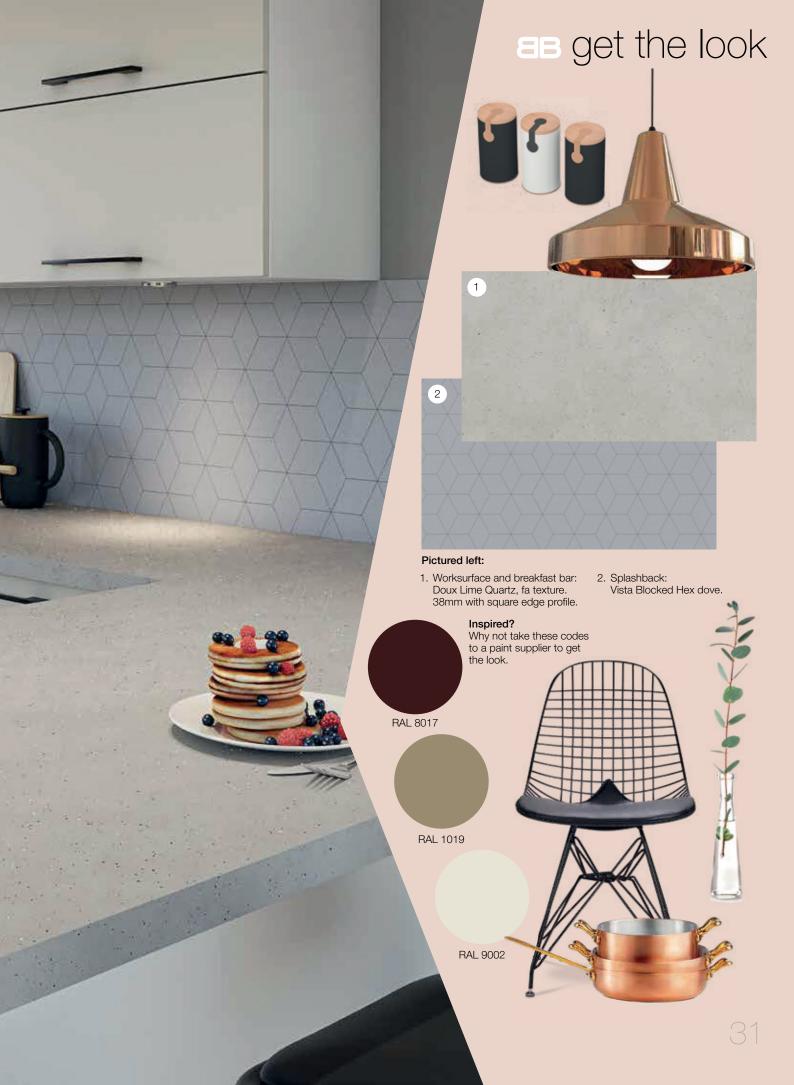

Pictured left: Cirrus Marble breakfast bar in higloss texture.

Paros Marble ultramatt

Ellis Stone soft

Cirrus Marble higloss

Ice Stone fusion

Murano Marble fa

Bronze Marble fa

Venetian Marble fa

Doux Lime Quartz fa

Vanilla Quartz higloss

White Quartz higloss

Cinder Quartz higloss

Brasilia Quartz higloss

Black Quartz higloss