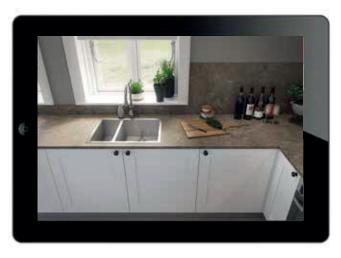

## inspiring design

The desire to create multi-functional spaces that can easily form the hub of the home and suit busy modern lifestyles is at the forefront of today's interior design.

A seamless flow from kitchen to living room is easily achievable with the Omega collection by drawing on the large range of co-ordinating and contrasting surfaces.

We have focused on showcasing a selection of our designs to inspire you and show how our worksurfaces, splashbacks and upstands can work together to create an amazing kitchen space.

You could even order some samples and take a look at our 'get the look' pages and social media for more inspiration and ideas.