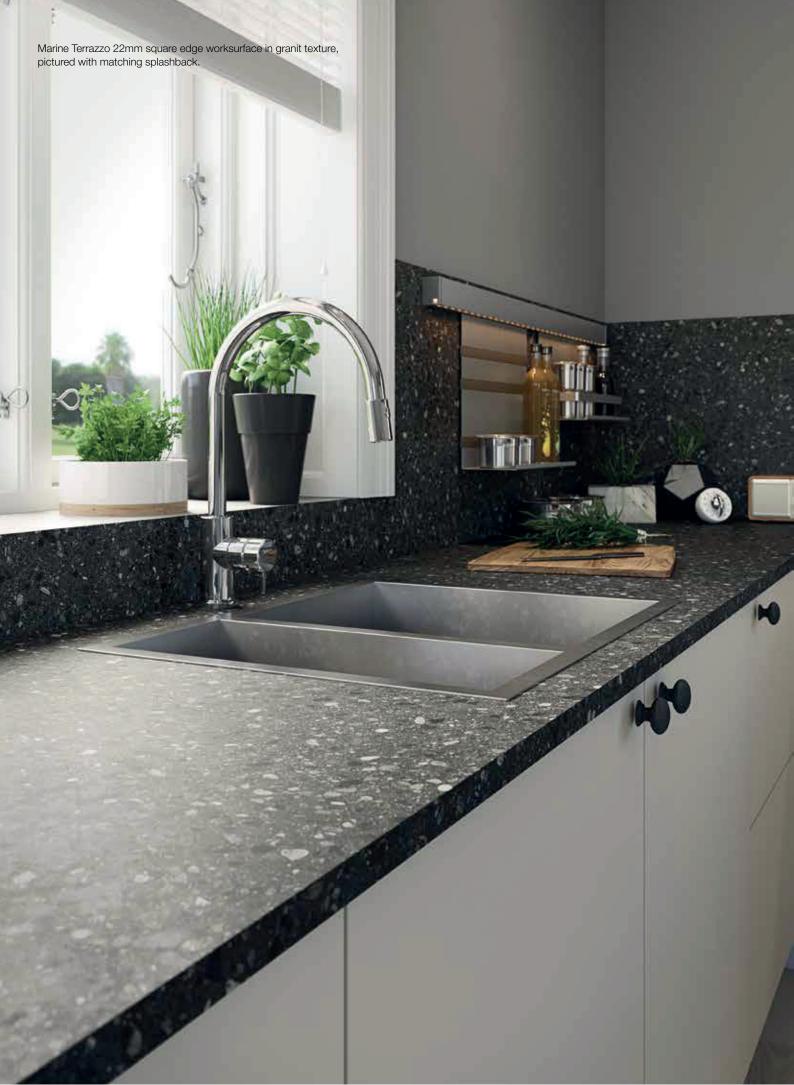

# availability chart

|                      |            |                            |                                                            | <del>6</del> |                                                            |                                                               | 9                                                                    |                                            |                                  |                                    |                                         |                                           |                                    |                                       |                                                    |                                                    |
|----------------------|------------|----------------------------|------------------------------------------------------------|--------------|------------------------------------------------------------|---------------------------------------------------------------|----------------------------------------------------------------------|--------------------------------------------|----------------------------------|------------------------------------|-----------------------------------------|-------------------------------------------|------------------------------------|---------------------------------------|----------------------------------------------------|----------------------------------------------------|
|                      |            | Complete coloured adhesive | 4100 x 600 x 22mm<br>worksurface<br>(finished 1 long edge) |              | 4100 x 600 x 38mm<br>worksurface<br>(finished 1 long edge) | 4100 x 665 x 38mm<br>breakfast bar<br>(finished 2 long edges) | 3000 x 900 x 38mm<br>breakfast bar<br>(finished 2 long & 1 short edg | 4200 x 43mm<br>edge<br>4200 x 28mm<br>edge | 3000 x 600 x 38mm<br>worksurface | 3000 × 900 × 38mm<br>breakfast bar | 4100 × 600 × 38mm<br><b>worksurface</b> | 4100 x 665 x 38mm<br><b>breakfast bar</b> | 4100 x 900 x 38mm<br>breakfast bar | 3000 × 600 × 8mm<br><b>splashback</b> | 3000 x 600 x 9mm<br>splashback<br>3000 x 600 x 4mm | acrylic splashback<br>3000 × 100 × 20mm<br>upstand |
| design               | texture    | adhesive colour            | 22mm<br>Square Ed                                          | dge          | 38mm<br>Square Edge                                        | •                                                             |                                                                      | Square Edging                              | 38mm<br>Postfor                  | med                                |                                         |                                           |                                    | splashbac                             | k                                                  | upstand                                            |
| Black Quartz         | higloss    | jet black                  | •                                                          | •            |                                                            |                                                               |                                                                      | •                                          | •                                | •                                  | •                                       | •                                         | •                                  | •                                     |                                                    | •                                                  |
| Brasilia Quartz      | higloss    | basalt grey                | •                                                          |              |                                                            |                                                               |                                                                      | •                                          | •                                | •                                  | •                                       | •                                         | •                                  | •                                     |                                                    | •                                                  |
| White Quartz         | higloss    | ice white                  | •                                                          | •            |                                                            |                                                               |                                                                      | •                                          | ** •                             | •                                  | •                                       | •                                         | •                                  | •                                     |                                                    | * •                                                |
| Grey Chalk           | roche      | silver grey                | •                                                          |              |                                                            |                                                               |                                                                      | •                                          |                                  |                                    |                                         |                                           |                                    | •                                     |                                                    | •                                                  |
| Marine Terrazzo      | granit     | slate grey                 | •                                                          | •            |                                                            |                                                               |                                                                      | •                                          |                                  |                                    |                                         |                                           |                                    | •                                     |                                                    | •                                                  |
| Chene Gris           | nature     | mushroom                   | •                                                          | •            |                                                            |                                                               |                                                                      | •                                          |                                  |                                    |                                         |                                           |                                    | •                                     |                                                    | •                                                  |
| Dartington Oak       | nature     | oatmeal                    | •                                                          | •            |                                                            |                                                               |                                                                      | •                                          |                                  |                                    |                                         |                                           |                                    | •                                     |                                                    | •                                                  |
| Dark Driftwood       | nature     | mushroom                   | •                                                          |              |                                                            |                                                               |                                                                      | •                                          |                                  |                                    |                                         |                                           |                                    | •                                     |                                                    | •                                                  |
| Ellis Stone          | soft       | pewter grey                | •                                                          | •            |                                                            |                                                               |                                                                      | •                                          |                                  |                                    |                                         |                                           |                                    | •                                     |                                                    | •                                                  |
| Murano Marble        | fa         | mushroom                   | •                                                          |              |                                                            |                                                               |                                                                      | •                                          |                                  |                                    |                                         |                                           |                                    | •                                     |                                                    | •                                                  |
| Lumiere              | ultramatt  | silver grey                |                                                            |              | •                                                          | •                                                             | •                                                                    | •                                          |                                  |                                    |                                         |                                           |                                    | •                                     |                                                    | •                                                  |
| Unburnished Grain    | ultramatt  | ivory                      |                                                            |              | •                                                          | •                                                             | •                                                                    | •                                          |                                  |                                    |                                         |                                           |                                    | •                                     |                                                    | •                                                  |
| Salento Stone        | real stone | pewter grey                |                                                            |              | •                                                          | •                                                             | •                                                                    | •                                          |                                  |                                    |                                         |                                           |                                    | •                                     |                                                    | •                                                  |
| Light Portland       | real stone | silver grey                |                                                            |              | •                                                          | •                                                             | •                                                                    | •                                          |                                  |                                    |                                         |                                           |                                    | •                                     |                                                    | •                                                  |
| Block Broad Oak      | nature     | oatmeal                    |                                                            |              | •                                                          | •                                                             | •                                                                    | •                                          |                                  |                                    |                                         |                                           |                                    | •                                     |                                                    | •                                                  |
| Silvered Oak         | nature     | mushroom                   |                                                            |              | •                                                          | •                                                             | •                                                                    | •                                          |                                  |                                    |                                         |                                           |                                    | •                                     |                                                    | •                                                  |
| Doux Lime Quartz     | fa         | silver grey                |                                                            |              | •                                                          | •                                                             | •                                                                    | •                                          |                                  |                                    |                                         |                                           |                                    | •                                     |                                                    | •                                                  |
| Mon Valley           | fa         | mushroom                   |                                                            |              | •                                                          | •                                                             | •                                                                    | •                                          |                                  |                                    |                                         |                                           |                                    | •                                     |                                                    | •                                                  |
| Brasilia             | roche      | basalt grey                |                                                            |              | •                                                          | •                                                             | •                                                                    | •                                          |                                  |                                    |                                         |                                           |                                    | •                                     |                                                    | •                                                  |
| Cirrus Marble        | higloss    | pewter grey                |                                                            |              | •                                                          | •                                                             | •                                                                    | •                                          |                                  |                                    |                                         |                                           |                                    | •                                     |                                                    | •                                                  |
| Cinder Quartz        | higloss    | chocolate                  |                                                            |              |                                                            |                                                               |                                                                      |                                            | •                                | •                                  | •                                       | •                                         | •                                  | •                                     |                                                    | •                                                  |
| Vanilla Quartz       | higloss    | vanilla                    |                                                            |              |                                                            |                                                               |                                                                      |                                            | •                                | •                                  | •                                       | •                                         | •                                  | •                                     |                                                    | •                                                  |
| Ebony Stripwood      | ultramatt  | chocolate                  |                                                            |              |                                                            |                                                               |                                                                      |                                            | •                                | •                                  | •                                       | •                                         | •                                  | •                                     |                                                    | •                                                  |
| Graphite Oak         | ultramatt  | mushroom                   |                                                            |              |                                                            |                                                               |                                                                      |                                            | •                                | •                                  | •                                       | •                                         | •                                  | •                                     |                                                    | •                                                  |
| Natural Blocked Oak  | ultramatt  | oatmeal                    |                                                            |              |                                                            |                                                               |                                                                      |                                            | •                                | •                                  | •                                       | •                                         | •                                  | •                                     |                                                    | •                                                  |
| Quebec Oak           | ultramatt  | fudge                      |                                                            |              |                                                            |                                                               |                                                                      |                                            | •                                | •                                  | •                                       | •                                         | •                                  | •                                     |                                                    | •                                                  |
| Stamford Oak         | ultramatt  | oatmeal                    |                                                            |              |                                                            |                                                               |                                                                      |                                            | •                                | •                                  | •                                       | •                                         | •                                  | •                                     |                                                    |                                                    |
| Tobacco Oak          | ultramatt  | mushroom                   |                                                            |              |                                                            |                                                               |                                                                      |                                            | •                                | •                                  | •                                       | •                                         | •                                  | •                                     |                                                    | •                                                  |
| Taros Gris           | ultramatt  | silver grey                |                                                            |              |                                                            |                                                               |                                                                      |                                            | •                                | •                                  | •                                       | •                                         | •                                  | •                                     |                                                    |                                                    |
| Calcite              | ultramatt  | ash grey                   |                                                            |              |                                                            |                                                               |                                                                      |                                            | •                                | •                                  | •                                       | •                                         | •                                  | •                                     |                                                    | •                                                  |
| Paros Marble         | ultramatt  | ice white                  |                                                            |              |                                                            |                                                               |                                                                      |                                            | •                                | •                                  | •                                       | •                                         | •                                  | •                                     |                                                    | •                                                  |
| Slate                | roche      | slate grey                 |                                                            |              |                                                            |                                                               |                                                                      |                                            | •                                | •                                  | •                                       | •                                         | •                                  | •                                     |                                                    | •                                                  |
| Urban Concrete       | roche      | pewter grey                |                                                            |              |                                                            |                                                               |                                                                      |                                            | •                                | •                                  | •                                       | •                                         | •                                  | •                                     |                                                    | •                                                  |
| Ice Stone            | fusion     | silver grey                |                                                            |              |                                                            |                                                               |                                                                      |                                            | •                                | •                                  | •                                       | •                                         | •                                  | •                                     |                                                    | •                                                  |
| Urban Caldeira       | fusion     | mushroom                   |                                                            |              |                                                            |                                                               |                                                                      |                                            | •                                | •                                  | •                                       | •                                         | •                                  | •                                     |                                                    | •                                                  |
| Cedarwood            | fibril     | oatmeal                    |                                                            |              |                                                            |                                                               |                                                                      |                                            | •                                | •                                  | •                                       | •                                         | •                                  | •                                     |                                                    | * •                                                |
| Walnut Flame         | fibril     | chocolate                  |                                                            |              |                                                            |                                                               |                                                                      |                                            | •                                | •                                  | •                                       | •                                         | •                                  | •                                     |                                                    | * •                                                |
| Aticos Gold          | surf       | ivory                      |                                                            |              |                                                            |                                                               |                                                                      |                                            | •                                | •                                  | •                                       | •                                         | •                                  | •                                     |                                                    | •                                                  |
| Lima                 | surf       | jet black                  |                                                            |              |                                                            |                                                               |                                                                      |                                            | •                                | •                                  | •                                       | •                                         | •                                  | •                                     |                                                    | •                                                  |
| Midnight             | surf       | jet black                  |                                                            |              |                                                            |                                                               |                                                                      |                                            | •                                | •                                  | •                                       | •                                         | •                                  |                                       |                                                    | •                                                  |
| Noir                 | surf       | jet black                  |                                                            |              |                                                            |                                                               |                                                                      |                                            | •                                | •                                  | •                                       | •                                         | •                                  |                                       |                                                    | •                                                  |
| Pewter Pebblestone   | surf       | basalt grey                |                                                            |              |                                                            |                                                               |                                                                      |                                            | •                                | •                                  | •                                       | •                                         | •                                  |                                       |                                                    | •                                                  |
| Silver Pebblestone   | surf       | silver grey                |                                                            |              |                                                            |                                                               |                                                                      |                                            | •                                | •                                  | •                                       | •                                         | •                                  |                                       |                                                    | •                                                  |
| Pure White           | surf       | ice white                  |                                                            |              |                                                            |                                                               |                                                                      |                                            | •                                | •                                  | •                                       | •                                         | •                                  |                                       |                                                    | •                                                  |
| Venetian Marble      | fa         | basalt grey                |                                                            |              |                                                            |                                                               |                                                                      |                                            | •                                | •                                  | •                                       | •                                         | •                                  | •                                     |                                                    | •                                                  |
| Bronze Marble        | fa         | chocolate                  |                                                            |              |                                                            |                                                               |                                                                      |                                            | •                                | •                                  | •                                       | •                                         | •                                  | •                                     |                                                    | •                                                  |
| Light Blocked Walnut | fa         | toffee                     |                                                            |              |                                                            |                                                               |                                                                      |                                            | •                                | •                                  | •                                       | •                                         | •                                  |                                       |                                                    | •                                                  |