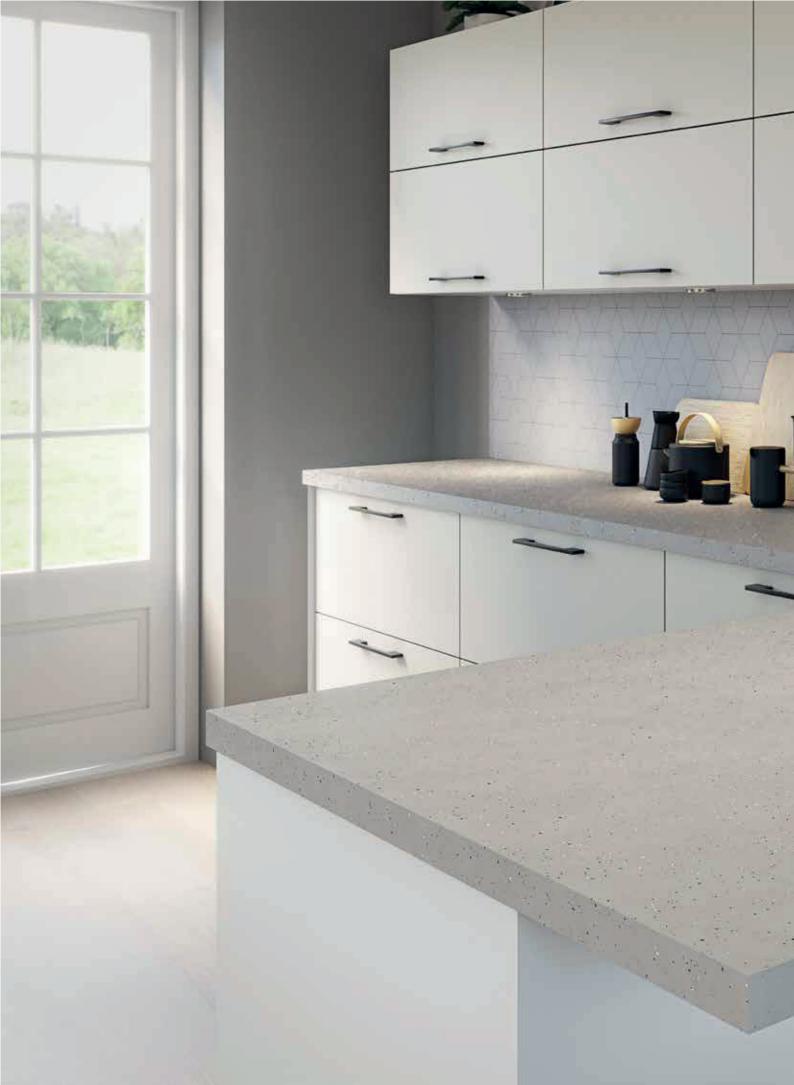

Over the following pages you will see how the modern, muted tones can deliver an understated contemporary look and feel.

Pictured left: Light Portland 38mm squared edge worksurface in real stone texture pictured with matching upstand.