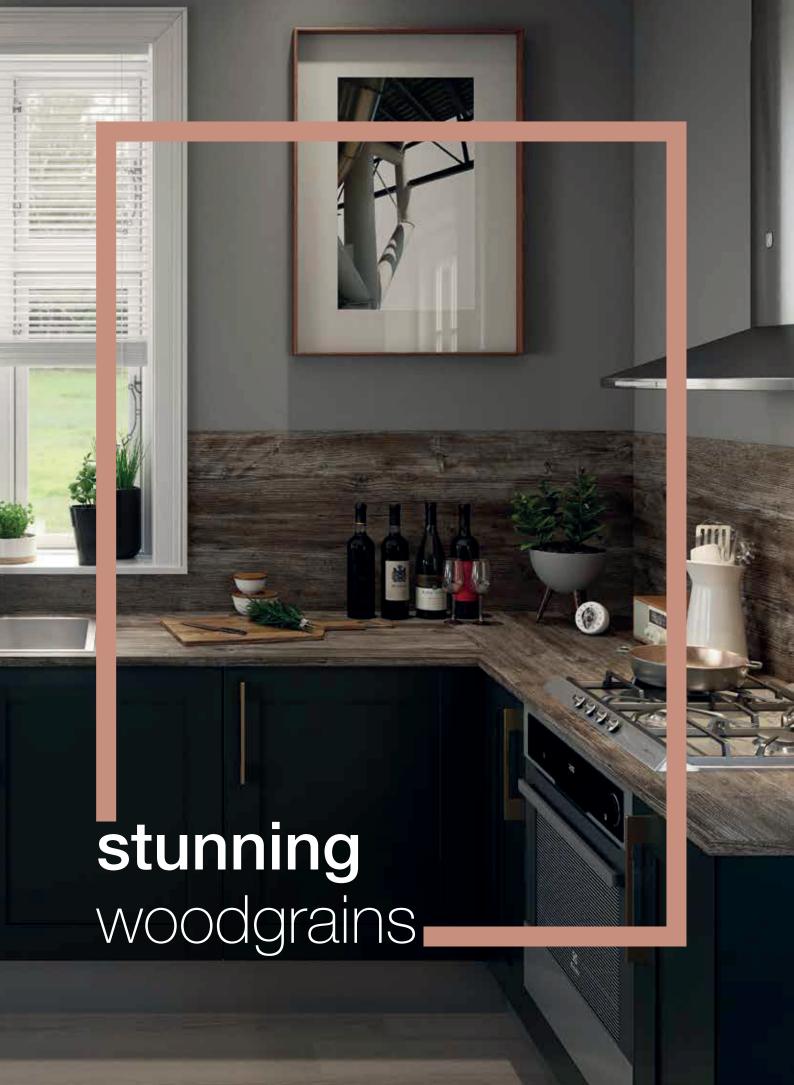

#### full of character

Unburnished Grain ultramatt

The Omega collection celebrates the appealing look and character of natural woodgrains. These everpopular designs have evolved, offering rich colour, unique grain patterns and sympathetic texture overlays to deliver a range that is more realistic than ever before.

Add to this a slim 22mm square edge profile and you have a worksurface that perfectly reflects the true nature of timber without any on-going maintenance.

Our collection has something for everyone!

Pictured left: Dark Driftwood worksurface and splashback in nature