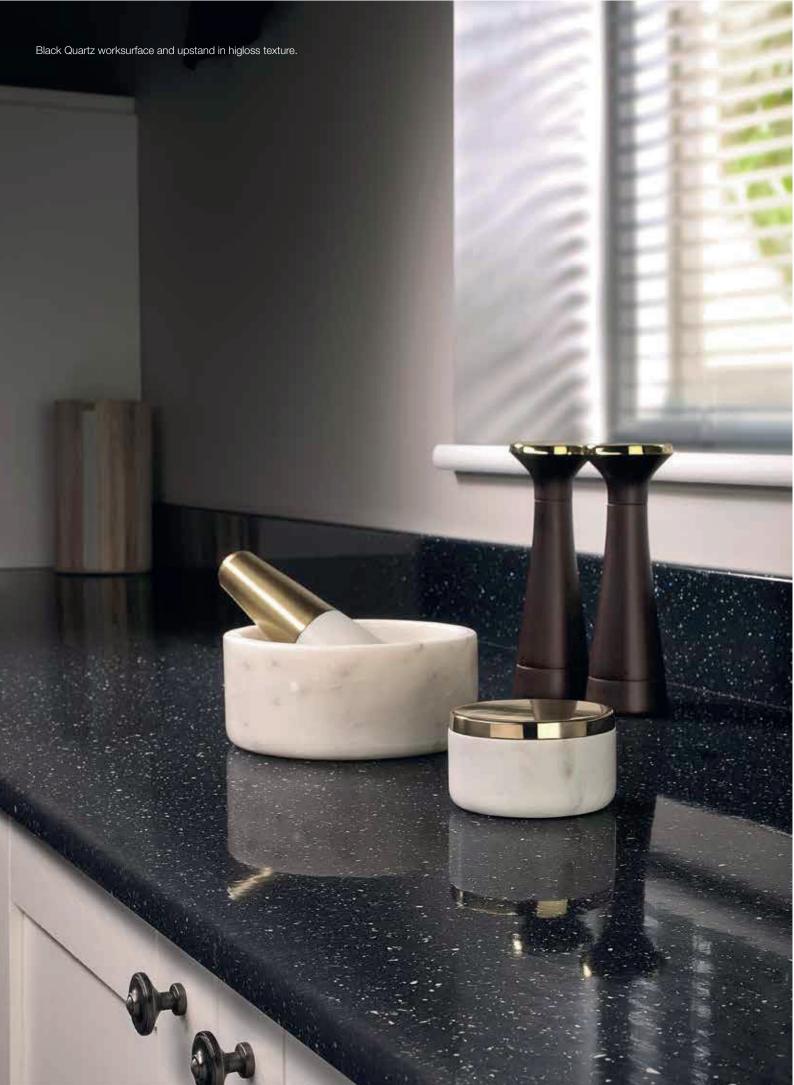

Available in six colourways these surfaces provide a chic and ultra-modern look, adding luxury to the most hardworking of interior spaces.

Pictured left: Vanilla Quartz worksurface and upstand in higloss texture.

Doux Lime Quartz fa

Vanilla Quartz higloss

White Quartz higloss

Cinder Quartz higloss

Brasilia Quartz higloss

Black Quartz higloss