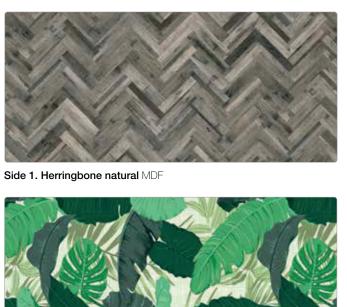

### Contrasting splashbacks

For matching splashbacks see our matrix on page 47.

Side 1. Casablanca multi MDF

Side 2. Vintage taupe MDF

Side 1. Casablanca grey MDF

Side 2. Vintage grey MDF

Side 1. Honeycomb MDF

Side 2. Blocked Hex dove MDF

Side 1. Blocked Hex midnight MDF

Side 2. Roulette Curves taupe MDF

Side 1. Roulette Curves white MDF

Side 2. Herringbone whitewash MDF

Side 2. London Brick MDF

Side 1. Summer Palm MDF