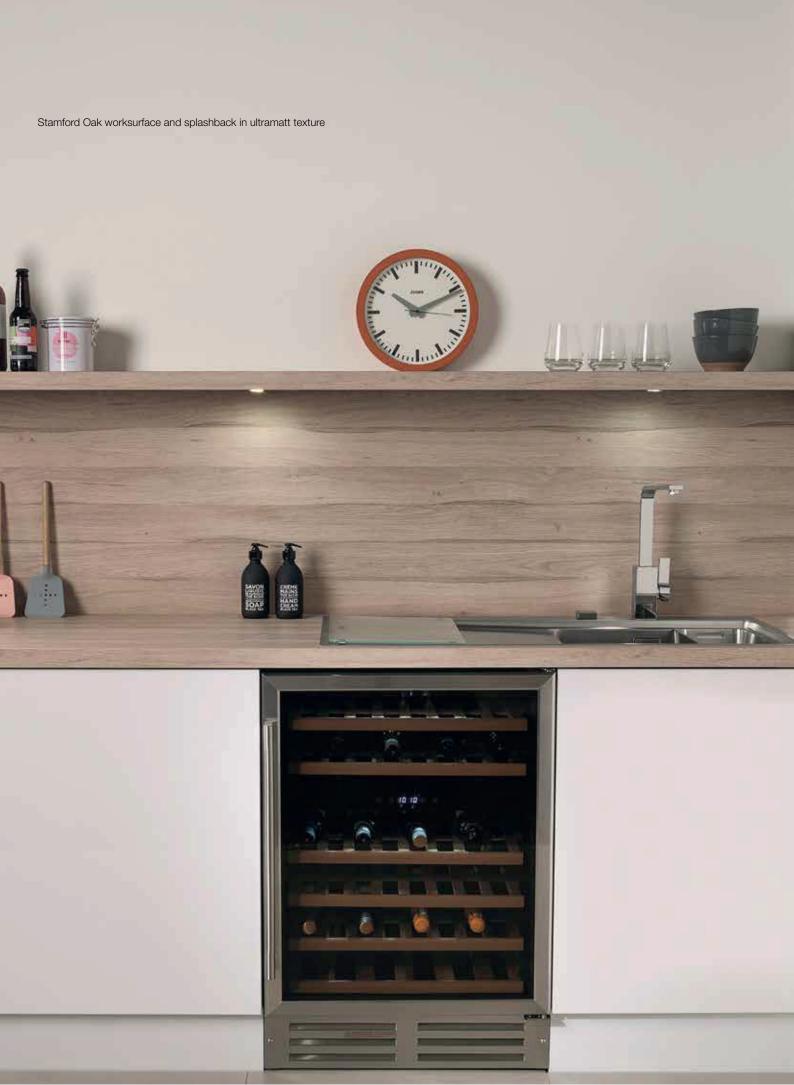

#### full of character

Unburnished Grain ultramatt

The Omega collection celebrates the appealing look and character of natural woodgrains. These everpopular designs have evolved, offering rich colour, unique grain patterns and sympathetic texture overlays to deliver a range that is more realistic than ever before.

Add to this a slim 22mm square edge profile and you have a worksurface that perfectly reflects the true nature of timber without any on-going maintenance.

Our collection has something for everyone!

Pictured left: Dark Driftwood worksurface and splashback in nature

Quebec Oak ultramatt

Silvered Oak nature

Cedarwood fibril

Light Blocked Walnut fa

**Block Broad Oak** nature

ABS

Stamford Oak ultramatt

**Dartington Oak** nature