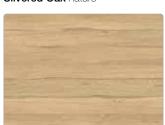

#### full of character

Unburnished Grain ultramatt

The Omega collection celebrates the appealing look and character of natural woodgrains. These everpopular designs have evolved, offering rich colour, unique grain patterns and sympathetic texture overlays to deliver a range that is more realistic than ever before.

Add to this a slim 22mm square edge profile and you have a worksurface that perfectly reflects the true nature of timber without any on-going maintenance.

Our collection has something for everyone!

Pictured left: Dark Driftwood worksurface and splashback in nature

Quebec Oak ultramatt

Silvered Oak nature

Cedarwood fibril

Light Blocked Walnut fa

**Block Broad Oak** nature

ABS

Stamford Oak ultramatt

**Dartington Oak** nature

texture.

Natural Blocked Oak ultramatt

Tobacco Oak ultramatt

Chene Gris nature

Graphite Oak ultramatt

Dark Driftwood nature

Ebony Stripwood ultramatt

Walnut Flame fibril