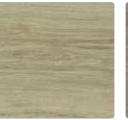

#### full of character

Unburnished Grain ultramatt

The Omega collection celebrates the appealing look and character of natural woodgrains. These everpopular designs have evolved, offering rich colour, unique grain patterns and sympathetic texture overlays to deliver a range that is more realistic than ever before.

Add to this a slim 22mm square edge profile and you have a worksurface that perfectly reflects the true nature of timber without any on-going maintenance.

Our collection has something for everyone!

Pictured left: Dark Driftwood worksurface and splashback in nature

Quebec Oak ultramatt

Silvered Oak nature

Cedarwood fibril

Light Blocked Walnut fa

**Block Broad Oak** nature

ABS

Stamford Oak ultramatt

**Dartington Oak** nature

texture.

Natural Blocked Oak ultramatt

Tobacco Oak ultramatt

Chene Gris nature

Graphite Oak ultramatt

Dark Driftwood nature

Ebony Stripwood ultramatt

Walnut Flame fibril