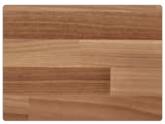

#### full of character

Unburnished Grain ultramatt

The Omega collection celebrates the appealing look and character of natural woodgrains. These everpopular designs have evolved, offering rich colour, unique grain patterns and sympathetic texture overlays to deliver a range that is more realistic than ever before.

Add to this a slim 22mm square edge profile and you have a worksurface that perfectly reflects the true nature of timber without any on-going maintenance.

Our collection has something for everyone!

Pictured left: Dark Driftwood worksurface and splashback in nature

Quebec Oak ultramatt

Silvered Oak nature

Cedarwood fibril

Light Blocked Walnut fa

**Block Broad Oak** nature

ABS

Stamford Oak ultramatt

**Dartington Oak** nature

texture.

Natural Blocked Oak ultramatt

Tobacco Oak ultramatt

Chene Gris nature

Graphite Oak ultramatt

Dark Driftwood nature

Ebony Stripwood ultramatt

Walnut Flame fibril