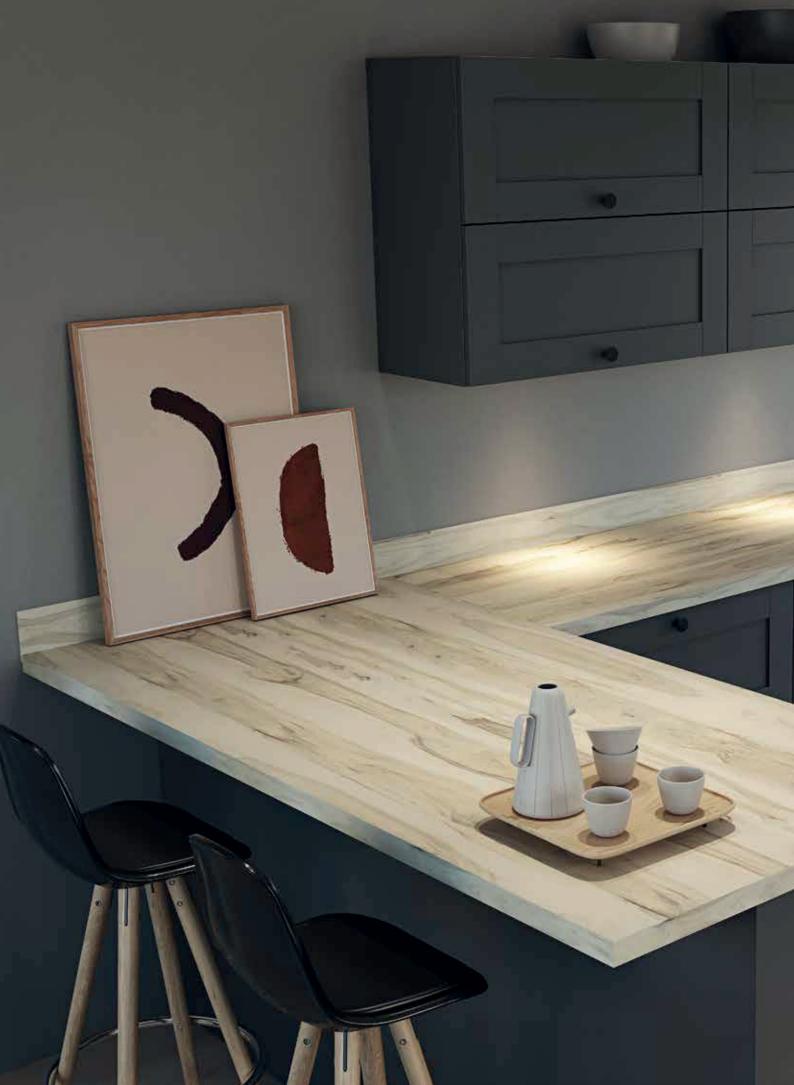

#### full of character

Unburnished Grain ultramatt

The Omega collection celebrates the appealing look and character of natural woodgrains. These everpopular designs have evolved, offering rich colour, unique grain patterns and sympathetic texture overlays to deliver a range that is more realistic than ever before.

Add to this a slim 22mm square edge profile and you have a worksurface that perfectly reflects the true nature of timber without any on-going maintenance.

Our collection has something for everyone!

Pictured left: Dark Driftwood worksurface and splashback in nature