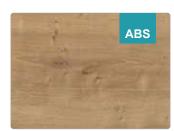

#### full of character

Unburnished Grain ultramatt

The Omega collection celebrates the appealing look and character of natural woodgrains. These everpopular designs have evolved, offering rich colour, unique grain patterns and sympathetic texture overlays to deliver a range that is more realistic than ever before.

Add to this a slim 22mm square edge profile and you have a worksurface that perfectly reflects the true nature of timber without any on-going maintenance.

Our collection has something for everyone!

Pictured left: Dark Driftwood worksurface and splashback in nature

Quebec Oak ultramatt

Silvered Oak nature

Cedarwood fibril

Light Blocked Walnut fa

**Block Broad Oak** nature

ABS

Stamford Oak ultramatt

**Dartington Oak** nature