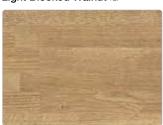

#### full of character

Unburnished Grain ultramatt

The Omega collection celebrates the appealing look and character of natural woodgrains. These everpopular designs have evolved, offering rich colour, unique grain patterns and sympathetic texture overlays to deliver a range that is more realistic than ever before.

Quebec Oak ultramatt

Silvered Oak nature

Cedarwood fibril

Light Blocked Walnut fa

**Block Broad Oak** nature

ABS

Stamford Oak ultramatt

**Dartington Oak** nature

texture.

Natural Blocked Oak ultramatt

Tobacco Oak ultramatt

Chene Gris nature

Graphite Oak ultramatt

Dark Driftwood nature

Ebony Stripwood ultramatt

Walnut Flame fibril