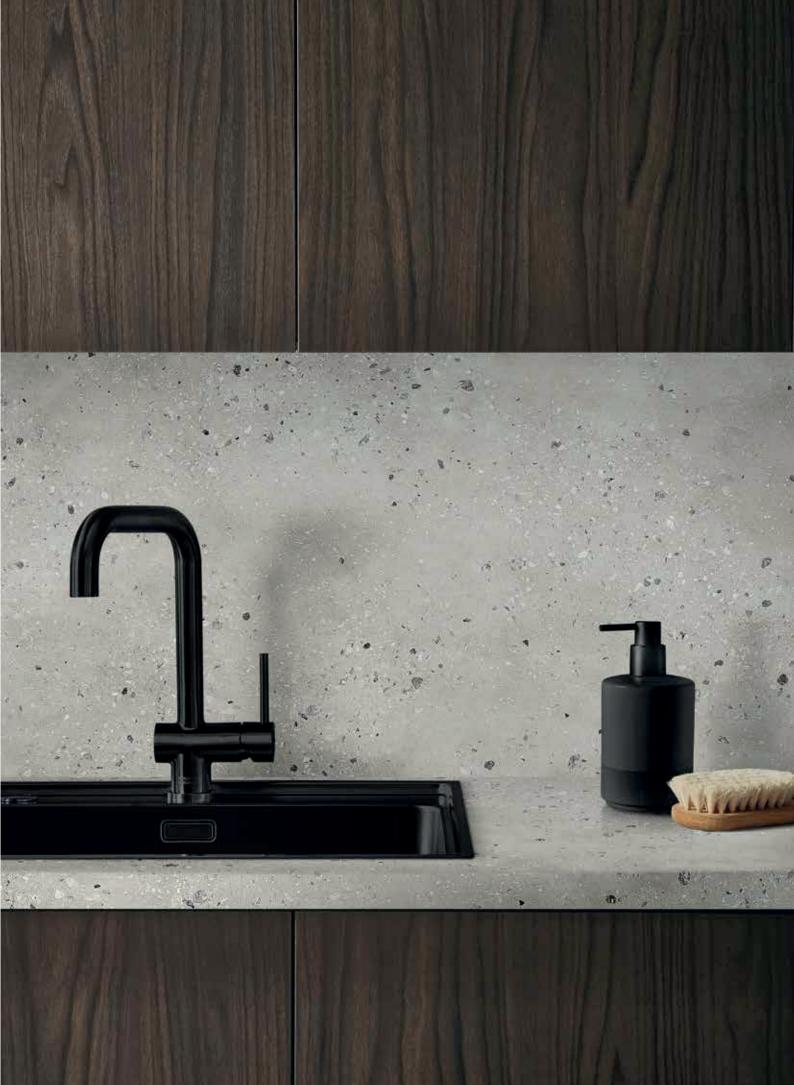

Pictured right: Taros Gris worksurface and matching splashback in Ultramatt texture.

<sup>\*</sup> Please view our matrix on page 47 to see which profile your chosen upstand has.

Walnut Flame Fibril

Light Block Walnut Fa