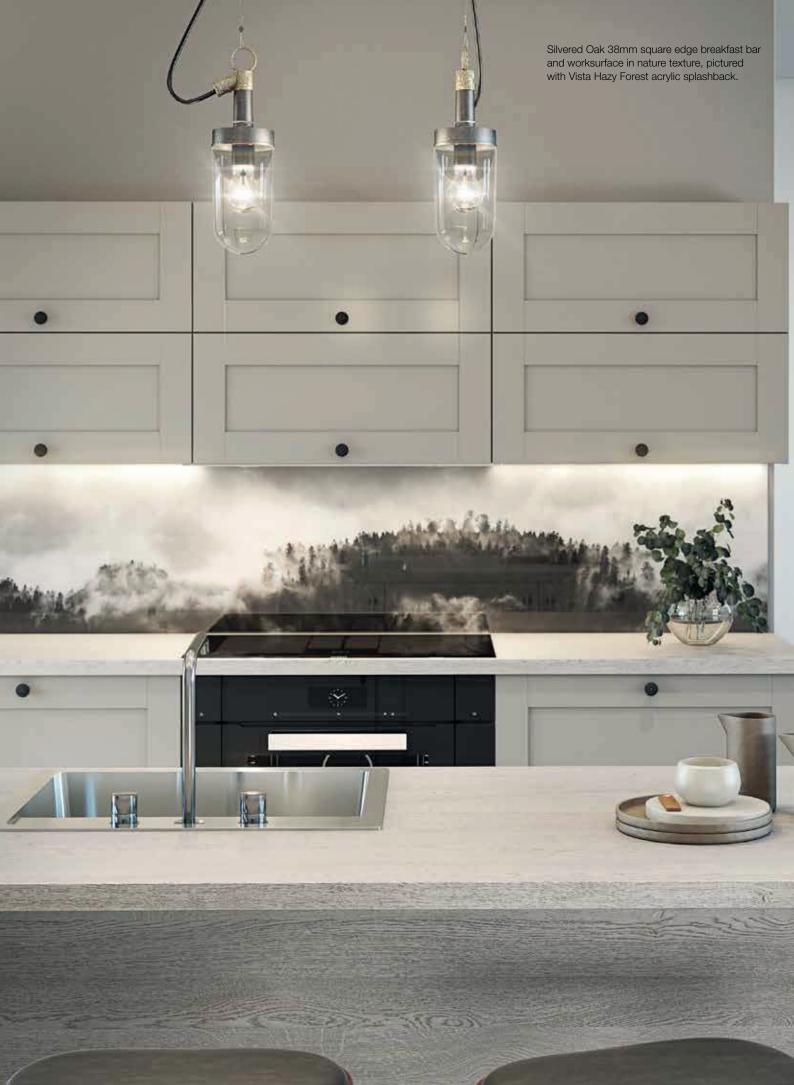

#### full of character

Unburnished Grain ultramatt

The Omega collection celebrates the appealing look and character of natural woodgrains. These everpopular designs have evolved, offering rich colour, unique grain patterns and sympathetic texture overlays to deliver a range that is more realistic than ever before.

Add to this a slim 22mm square edge profile and you have a worksurface that perfectly reflects the true nature of timber without any on-going maintenance.

Our collection has something for everyone!

Pictured left: Dark Driftwood worksurface and splashback in nature