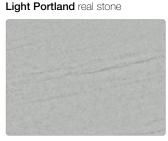

Over the following pages you will see how the modern, muted tones can deliver an understated contemporary look and feel.

Pictured left: Light Portland 38mm squared edge worksurface in real stone texture pictured with matching upstand.