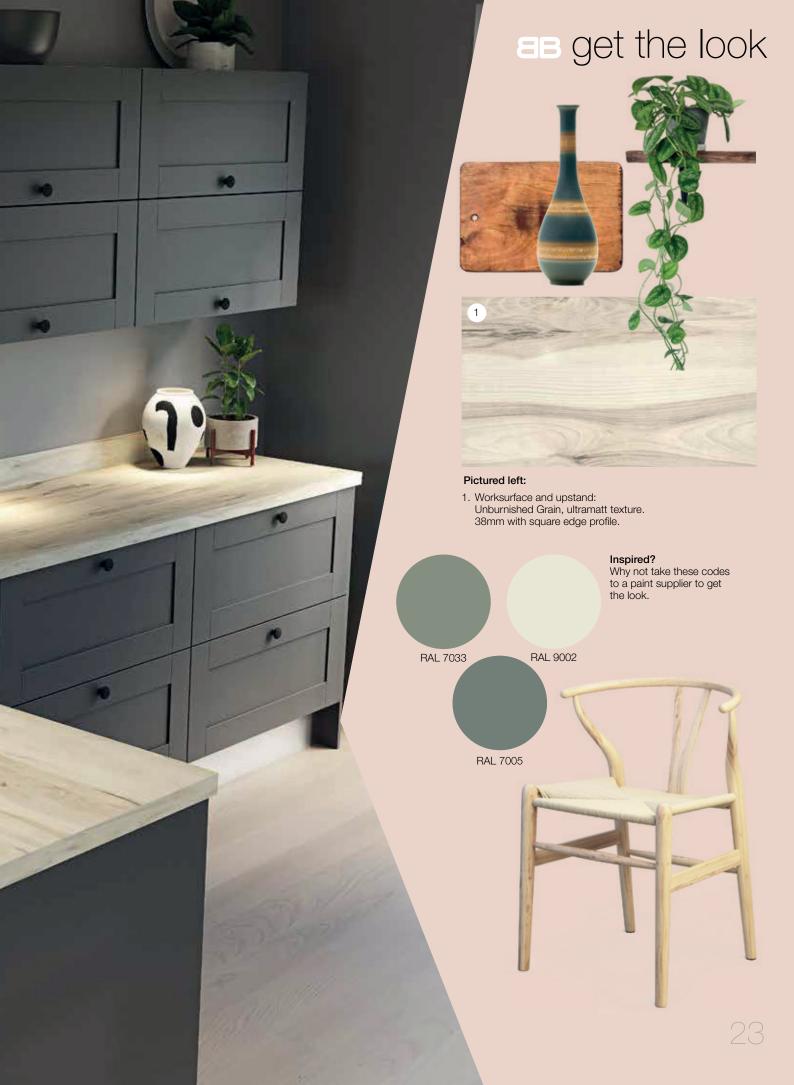

#### full of character

Unburnished Grain ultramatt

The Omega collection celebrates the appealing look and character of natural woodgrains. These everpopular designs have evolved, offering rich colour, unique grain patterns and sympathetic texture overlays to deliver a range that is more realistic than ever before.

Add to this a slim 22mm square edge profile and you have a worksurface that perfectly reflects the true nature of timber without any on-going maintenance.

Our collection has something for everyone!

Pictured left: Dark Driftwood worksurface and splashback in nature