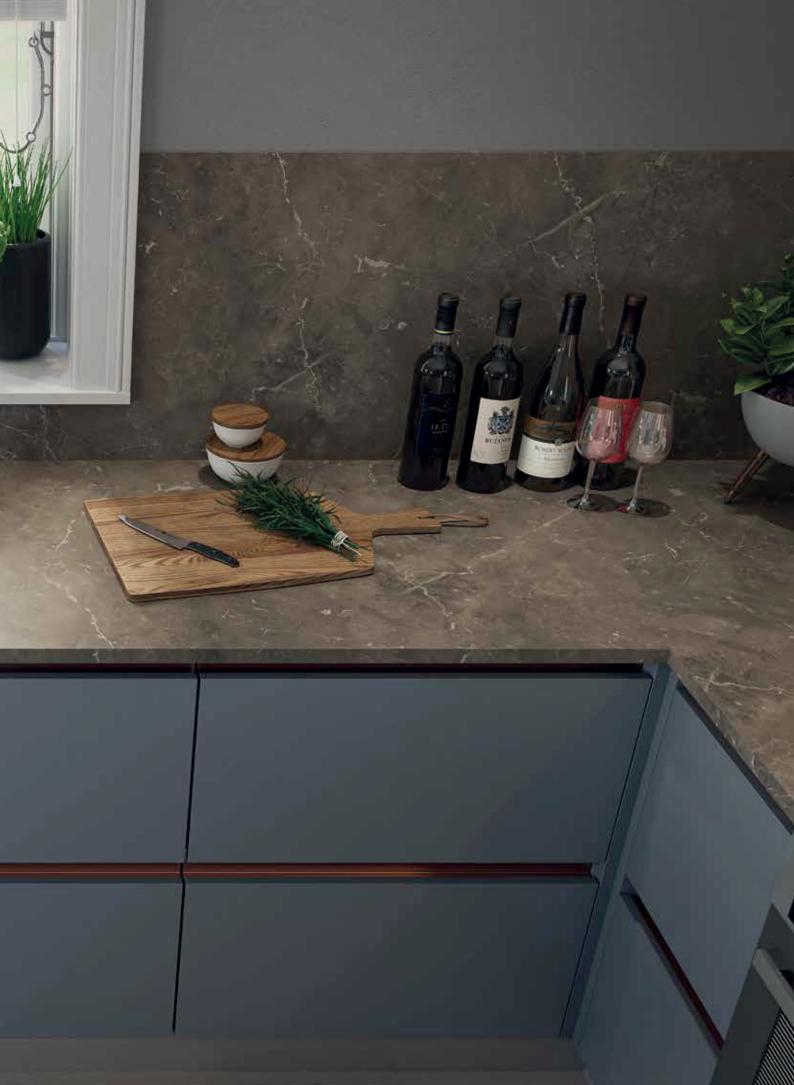

## inspiring design

The desire to create multi-functional spaces that can easily form the hub of the home and suit busy modern lifestyles is at the forefront of today's interior design.

A seamless flow from kitchen to living room is easily achievable with the Omega collection by drawing on the large range of co-ordinating and contrasting surfaces.

We have focused on showcasing a selection of our designs to inspire you and show how our worksurfaces, splashbacks and upstands can work together to create an amazing kitchen space.

You could even order some samples and take a look at our 'get the look' pages and social media for more inspiration and ideas.