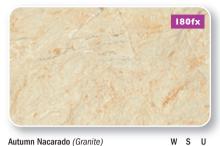

#### 38mm POSTFORMED LAMINATE WORKTOPS, SPLASHBACKS & UPSTANDS

Autumn Nacarado (Granite) worksurface and splashback

Ashford Black (Granite) worksurface and splashback

#### **Original Granite Decors**

3mm double radius Slab-Cut profile

Ashford Black (Granite)

Silver Nacarado (Granite)

Portland (Granite)

wυ

Autumn Nacarado (Granite)

Petra (Granite)