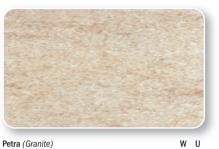

#### **Original Granite Decors**

3mm double radius Slab-Cut profile

Ashford Black (Granite)

Silver Nacarado (Granite)

Portland (Granite)

wυ

Autumn Nacarado (Granite)

Petra (Granite)