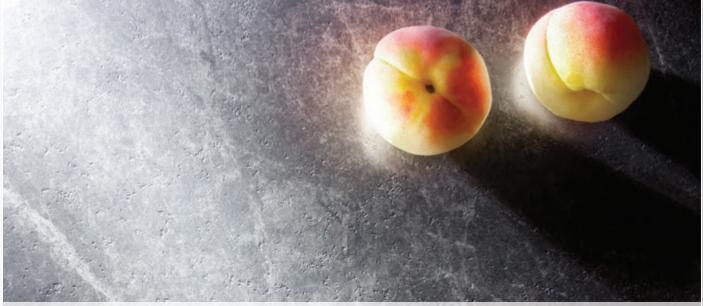

#### 38mm POSTFORMED LAMINATE WORKTOPS, SPLASHBACKS & UPSTANDS

Autumn Nacarado (Granite) worksurface and splashback

Ashford Black (Granite) worksurface and splashback