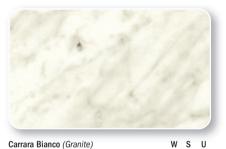

Carrara Bianco (Granite)

180fx

Ivory Nacarado (Granite)

wυ

Santa Catalina (Granite)

W U

Moselle River Slate (Granite)

W = Worktop S = Splashback U = Upstand