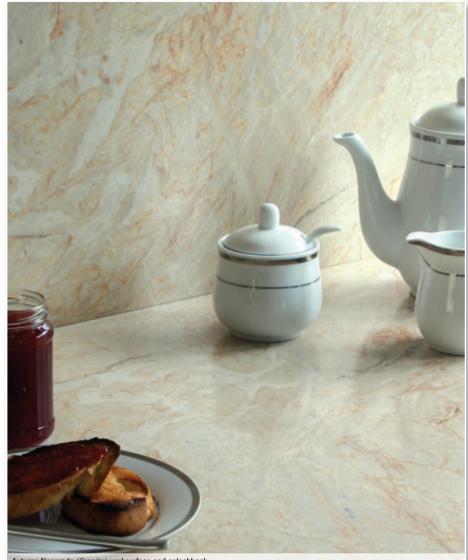

#### 38mm POSTFORMED LAMINATE WORKTOPS, SPLASHBACKS & UPSTANDS

Autumn Nacarado (Granite) worksurface and splashback

Ashford Black (Granite) worksurface and splashback