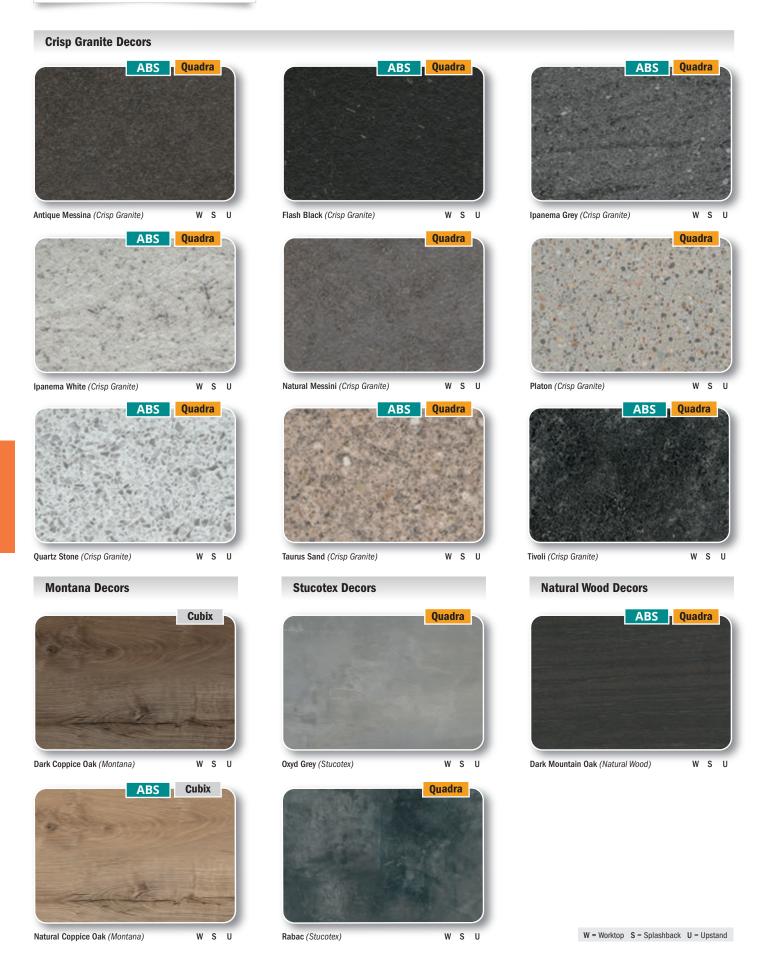

#### **Crisp Granite**

A surface texture especially suitable for stone reproduction decors whilst offering both the feel and optical effect of a natural stone surface.

#### Montana

Generous, deep wood structure particularly suited to expressive hardwoods and softwoods.

#### Stucotex

The craftsmanship of the material is emphasised by the matt, rough feel caused by a subtle brush stroke, which gains depth by the glossiness.

#### **Natural Wood**

Naturalness and precision characterise this delicate wood structure.