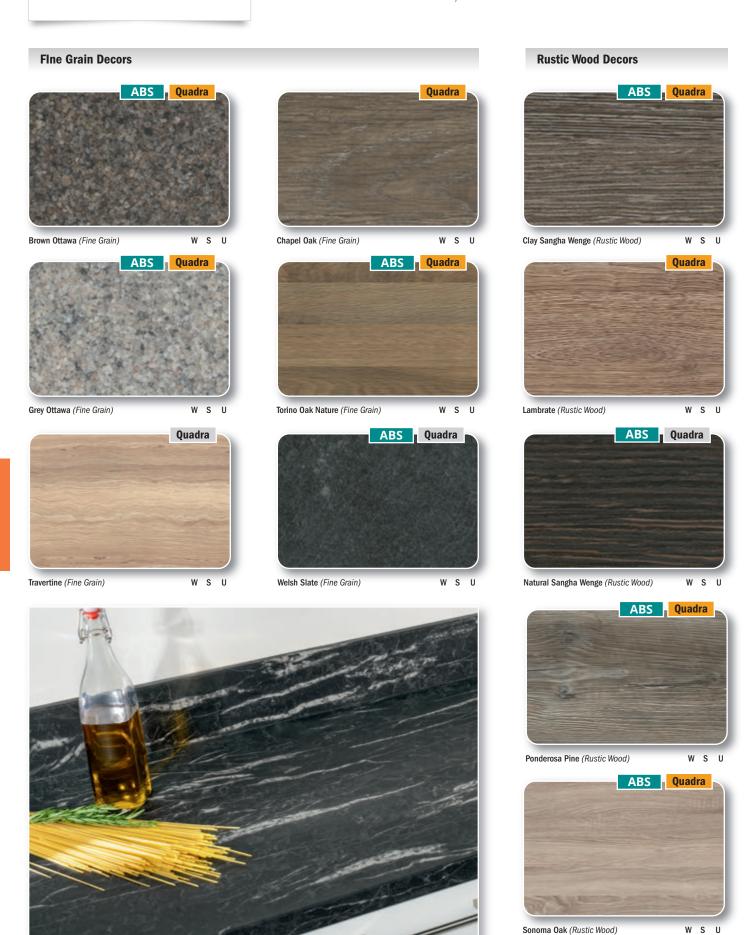

#### Fine Grain

A fine texture and evokes an association with ceramics and stoneware. Wood becomes tangible, gets a softer feel and a natural impression.

#### **Rustic Wood**

Looks and feels like brushed wood with a gloss-matt effect.

Natural Coppice Oak worksurface

W = Worktop S = Splashback U = Upstand