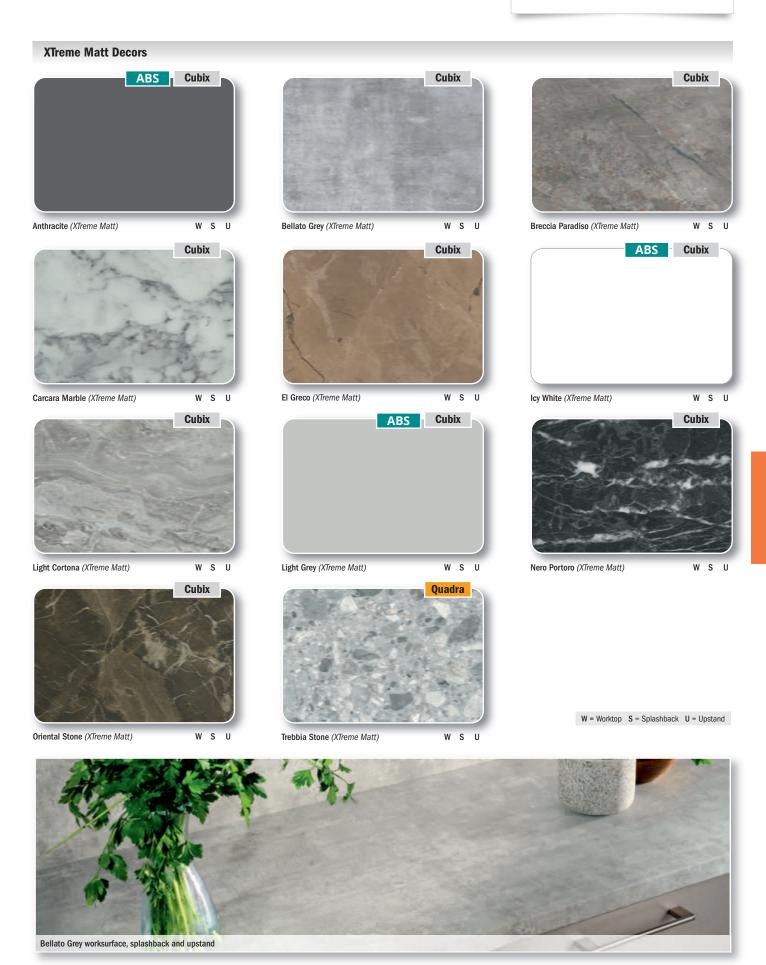

#### **XTreme Matt**

XTreme Matt has a convincingly impressive look with a previously unknown, enormous colour transparency and depth – and a pleasantly warm, velvety soft touch.

## 38mm POSTFORMED LAMINATE WORKTOPS, SPLASHBACKS & UPSTANDS

Glacial Storm (Enhanced Semi Matt)

w s

Breccia Paradiso worksurface and upstand

W S

Roma Marble (Enhanced High Gloss)