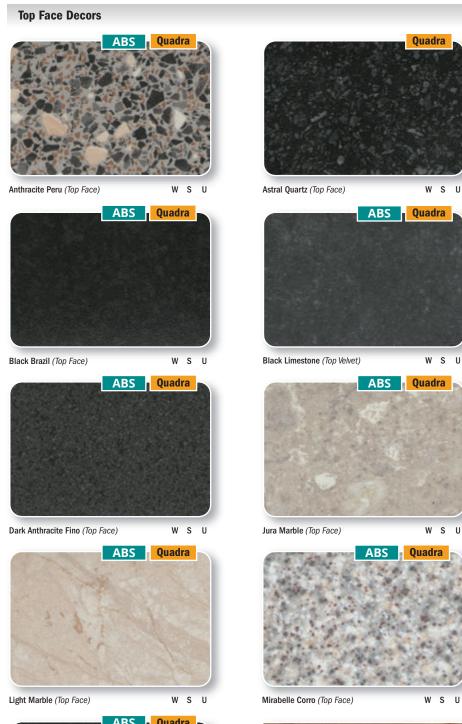

#### Top Face

Universally applicable neutral and ideal surface. Top Face is classic for worktops as this surface is particulary resistant to fingerprints.