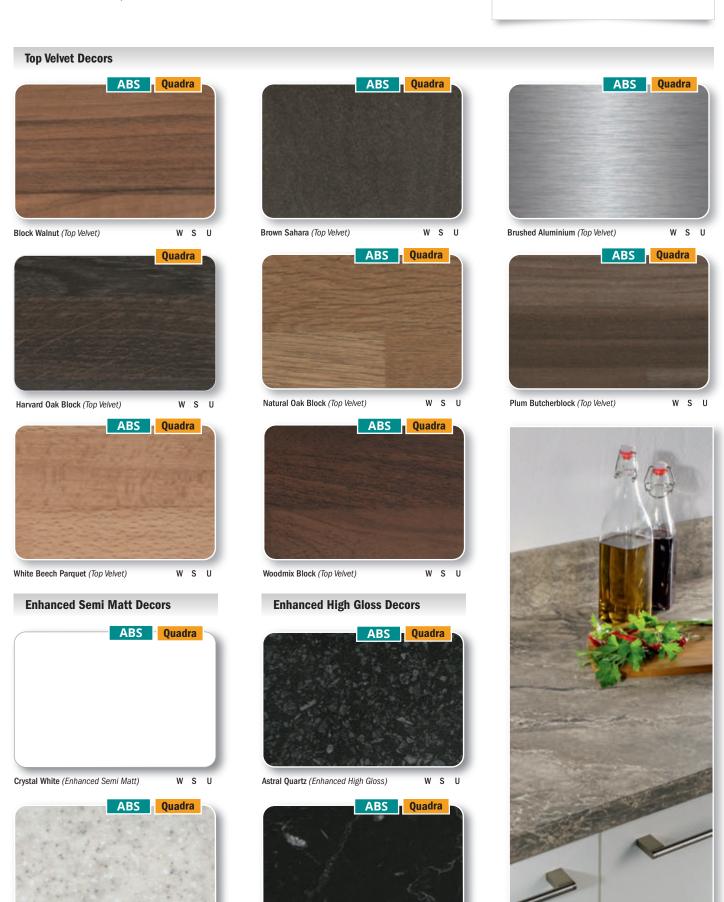

#### **Top Velve**

Elegantly matt, smooth and fine structure, sensitive design. Recommended for horizontal and vertical applications.

#### **Enhanced Semi Matt**

This surface is distinguished by its pleasantly natural feel.

#### **Enhanced High Gloss**

A fashionable yet enhanced performance gloss finish designed to both complement the effect of the decor and provide improved abrasion resistance.